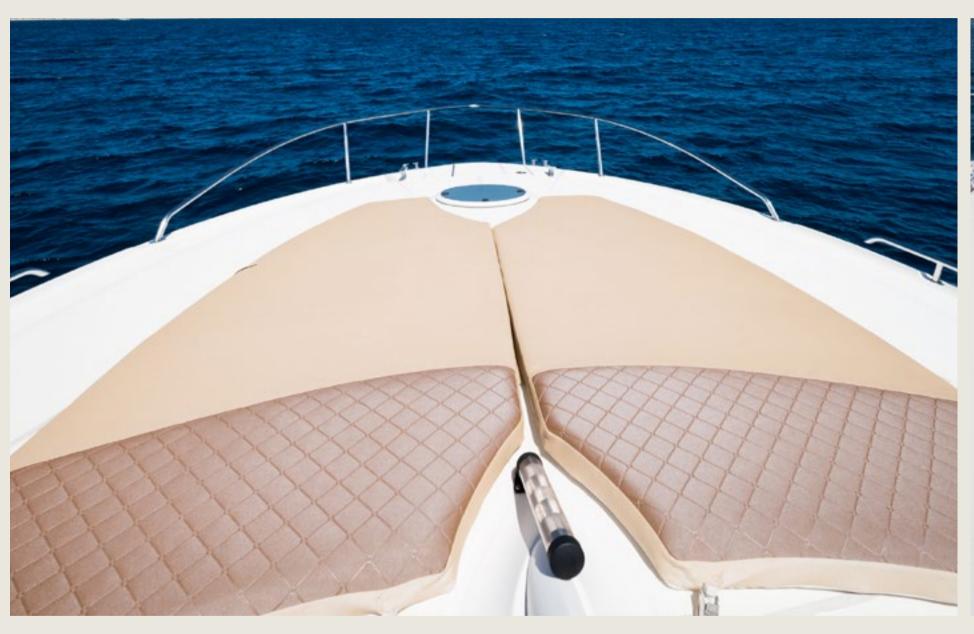

### SPECS

Capacity
Cabins
Length / Beam
Fuel Cons
Cruising speed
General

Included

License N°

12 + Skipper 1 double, 1 twin 14,0 m / 4,0 m 120 L/h

22 knots

Sunshade, front and back sunbeds, interior and exterior sitting area, WC, bluetooth music connection, no A/C