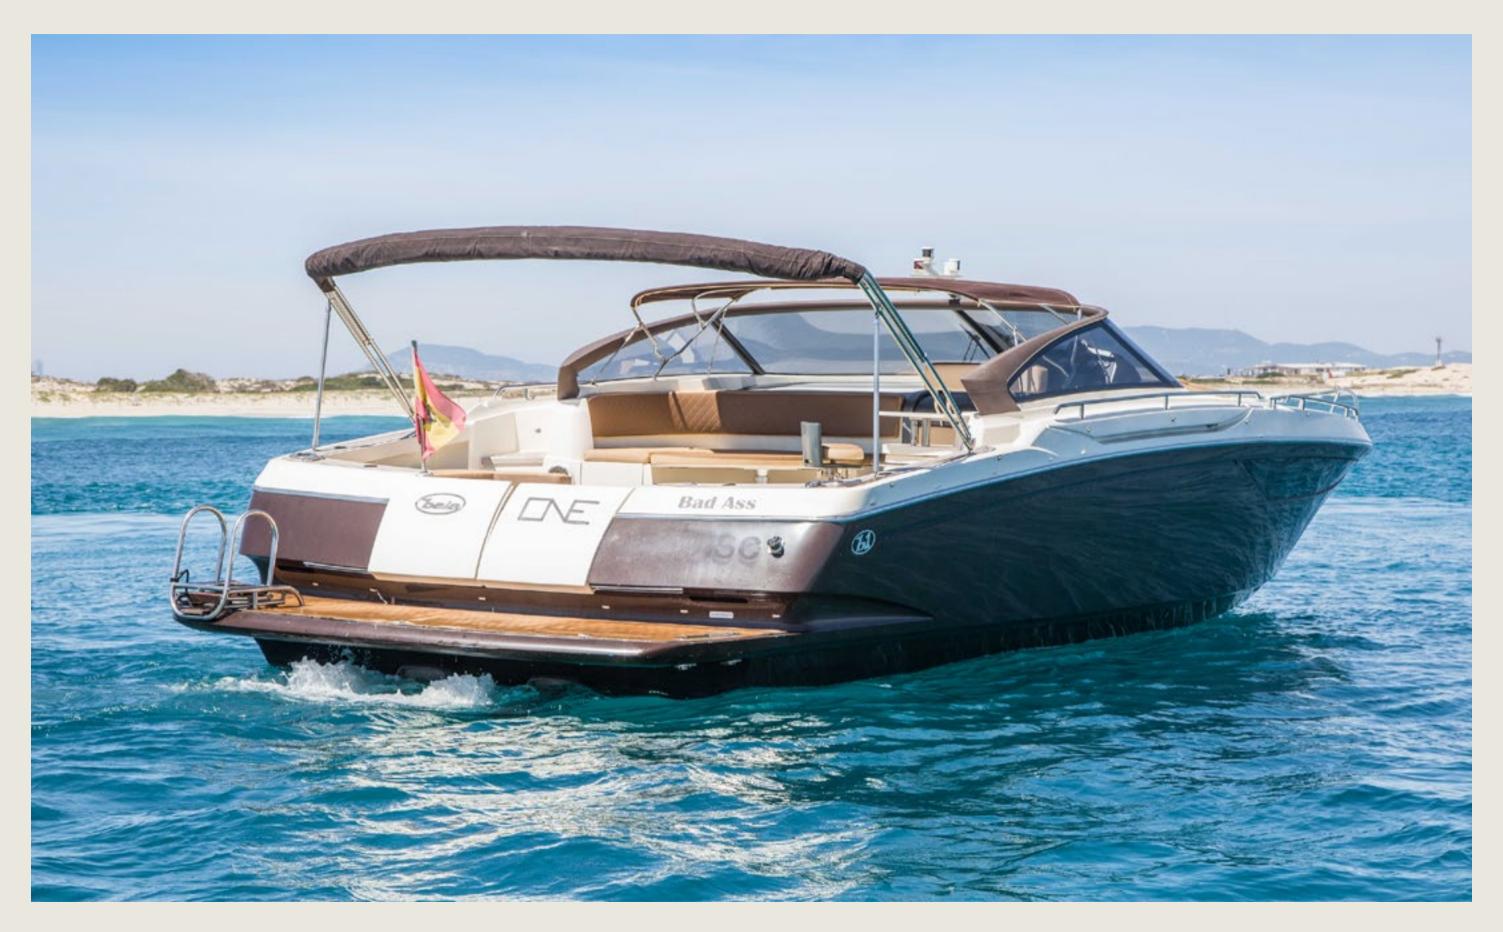

# B A I A O N E 4 4 B A D A S S S

### SPECS

Capacity
Cabins
Length / Beam
Fuel Cons
Cruising speed
General

Included

License N°

12 + Skipper 1 double, 1 twin 14,0 m / 4,0 m 120 L/h

22 knots

Sunshade, front and back sunbeds, interior and exterior sitting area, WC, bluetooth music connection, no A/C