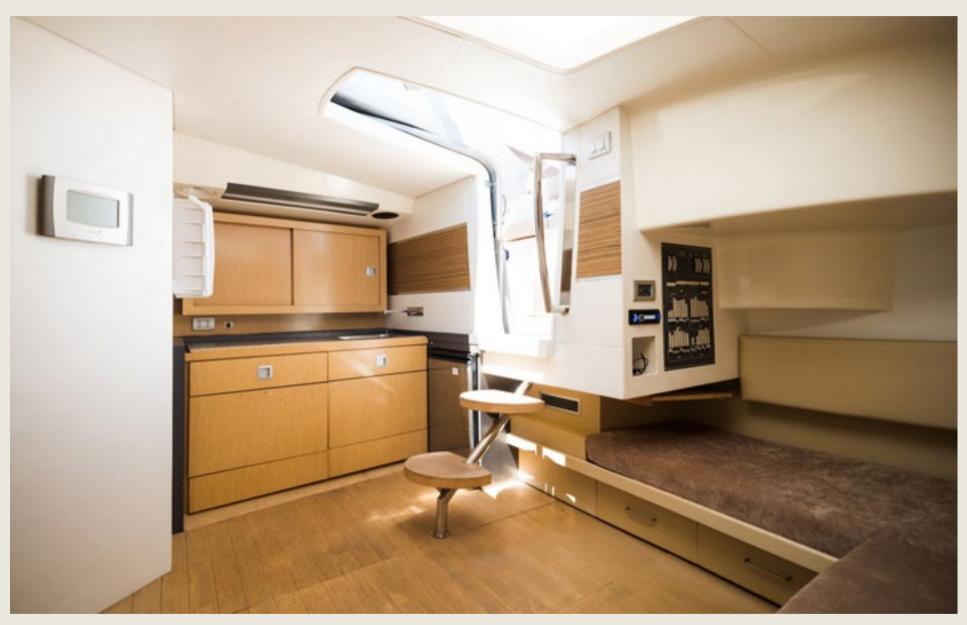

### SPECS

Capacity
Cabins
Length / Beam
Fuel Cons
Cruising speed
General

Included

License N°

12 + Skipper 1 double, 1 twin 14,0 m / 4,0 m 120 L/h

22 knots

Sunshade, front and back sunbeds, interior and exterior sitting area, WC, bluetooth music connection, no A/C