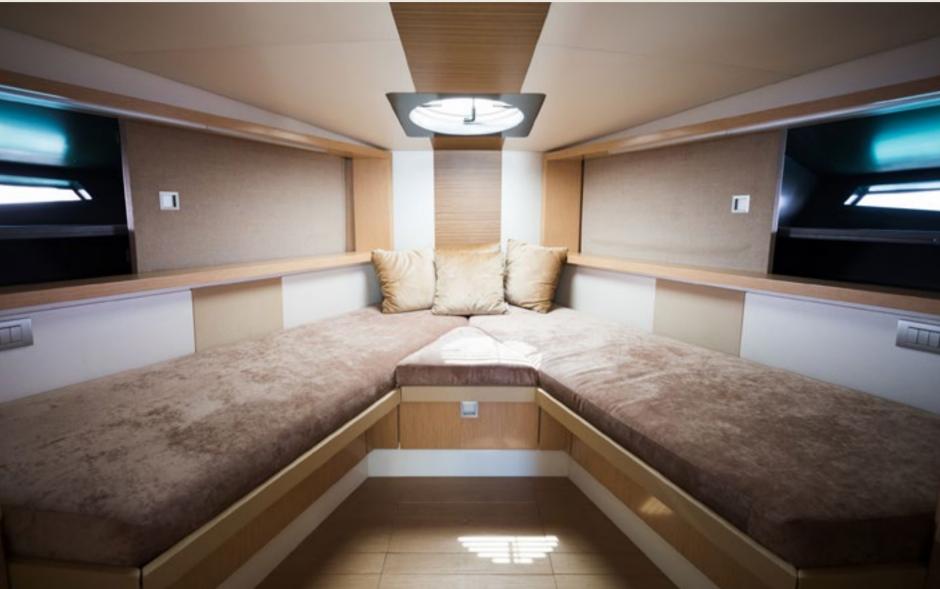

### SPECS

Capacity
Cabins
Length / Beam
Fuel Cons
Cruising speed
General

Included

License N°

12 + Skipper 1 double, 1 twin 14,0 m / 4,0 m 120 L/h

22 knots

Sunshade, front and back sunbeds, interior and exterior sitting area, WC, bluetooth music connection, no A/C