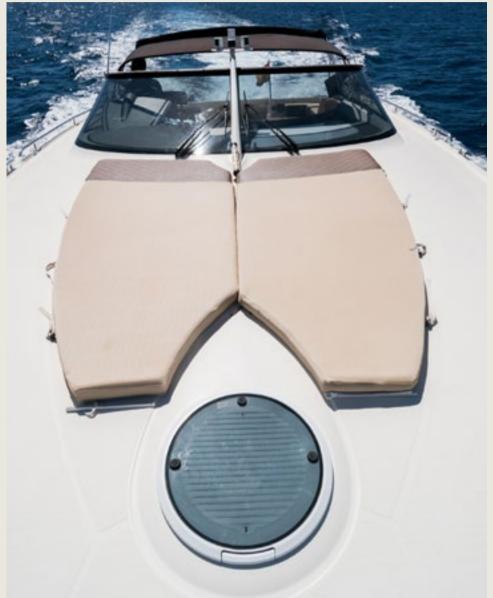

### SPECS

Capacity
Cabins
Length / Beam
Fuel Cons
Cruising speed
General

Included

License N°

12 + Skipper 1 double, 1 twin 14,0 m / 4,0 m 120 L/h

22 knots

Sunshade, front and back sunbeds, interior and exterior sitting area, WC, bluetooth music connection, no A/C