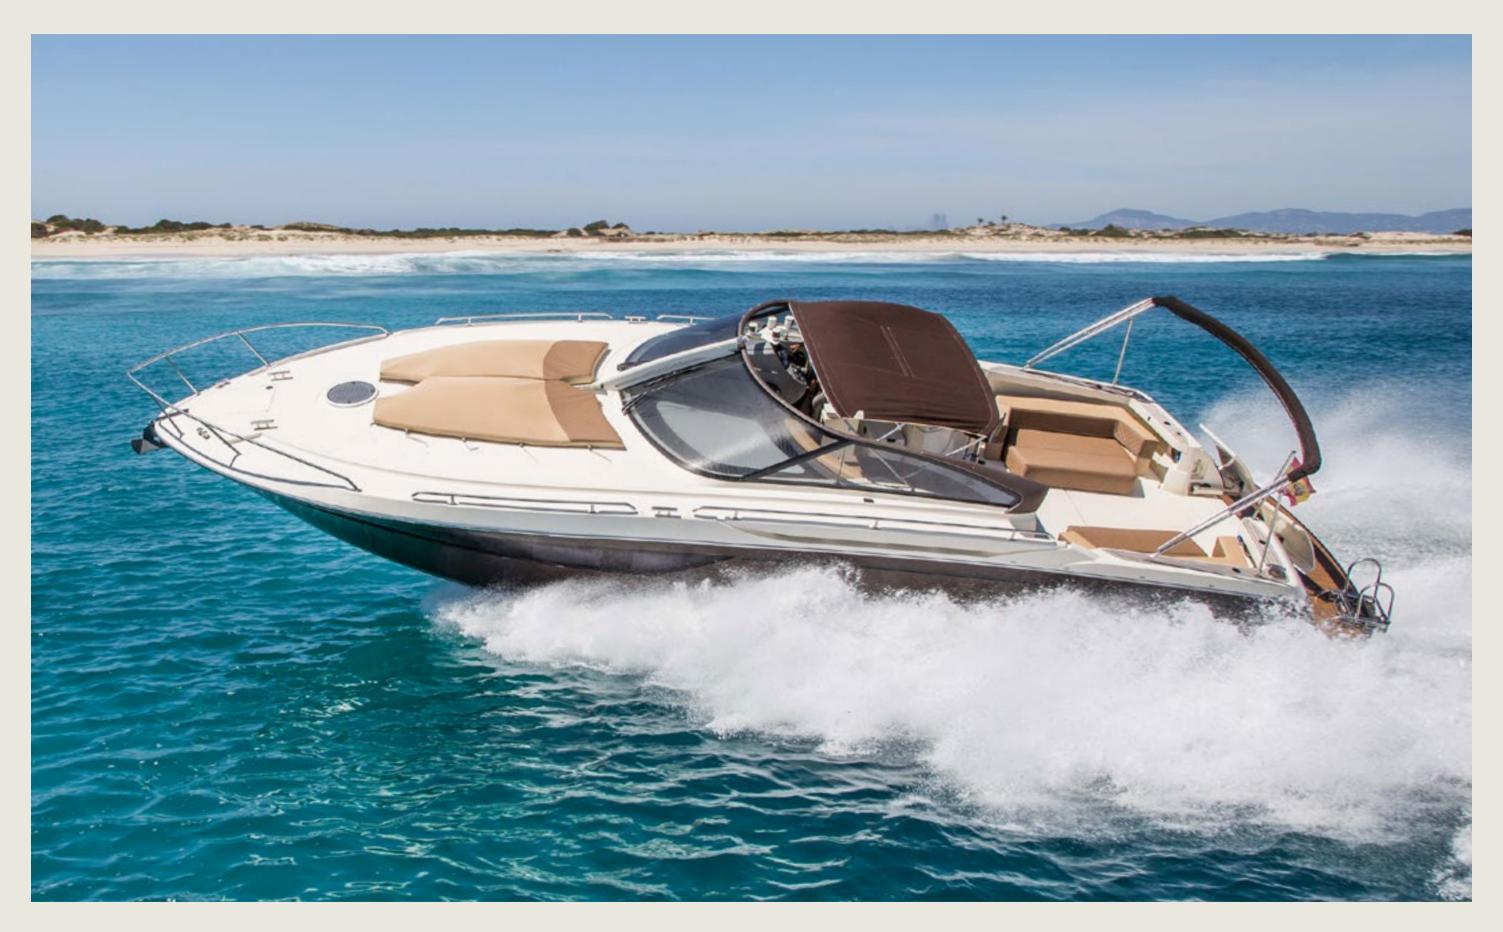

# B A I A O N E 4 4 B A D A S S S

### SPECS

Capacity
Cabins
Length / Beam
Fuel Cons
Cruising speed
General

Included

License N°

12 + Skipper 1 double, 1 twin 14,0 m / 4,0 m 120 L/h

22 knots

Sunshade, front and back sunbeds, interior and exterior sitting area, WC, bluetooth music connection, no A/C