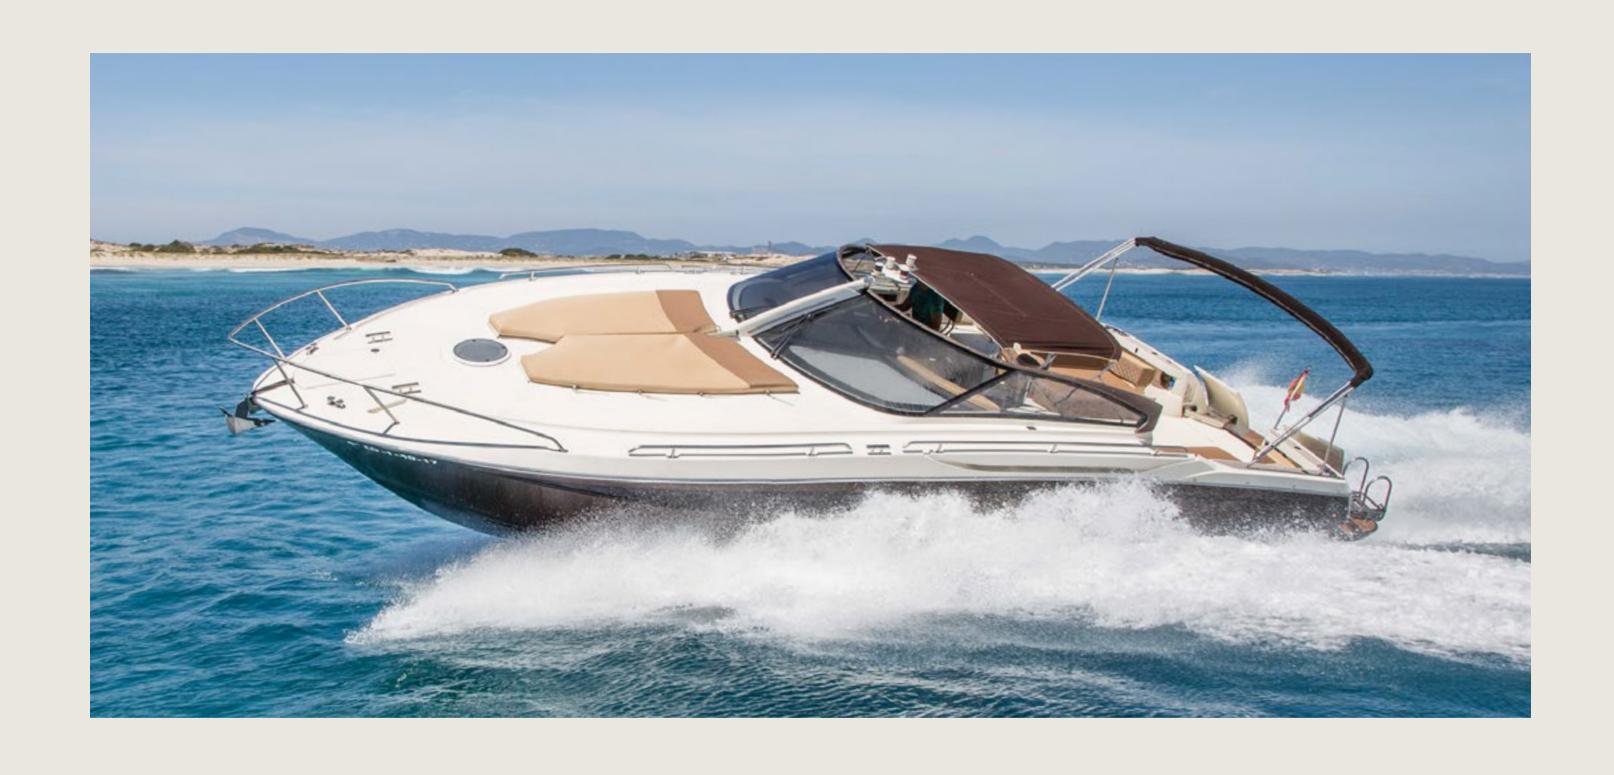

# B A I A O N E 4 4 B A D A S S S

### SPECS

Capacity
Cabins
Length / Beam
Fuel Cons
Cruising speed
General

Included

License N°

12 + Skipper 1 double, 1 twin 14,0 m / 4,0 m 120 L/h

22 knots

Sunshade, front and back sunbeds, interior and exterior sitting area, WC, bluetooth music connection, no A/C