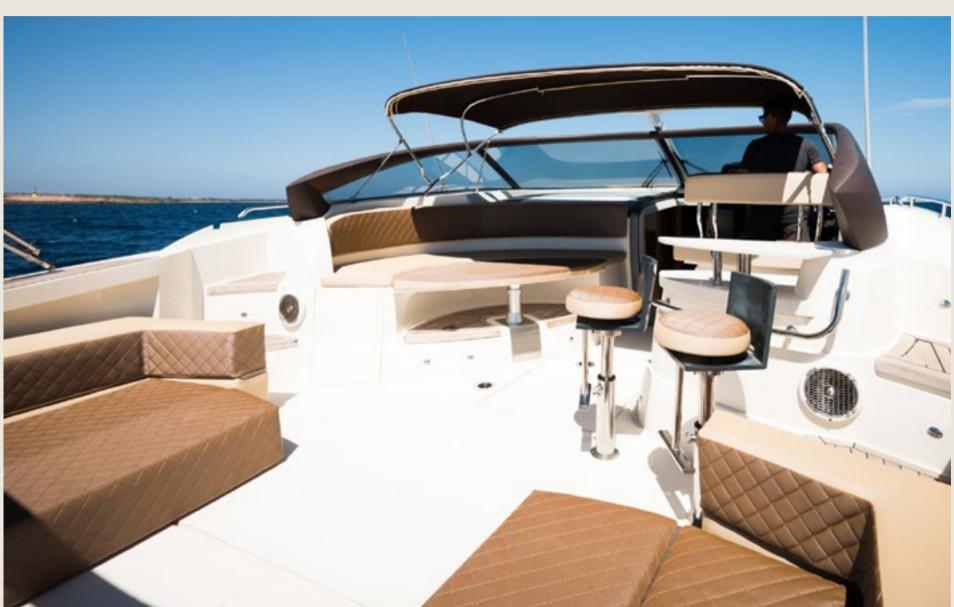

### SPECS

Capacity
Cabins
Length / Beam
Fuel Cons
Cruising speed
General

Included

License N°

12 + Skipper 1 double, 1 twin 14,0 m / 4,0 m 120 L/h

22 knots

Sunshade, front and back sunbeds, interior and exterior sitting area, WC, bluetooth music connection, no A/C