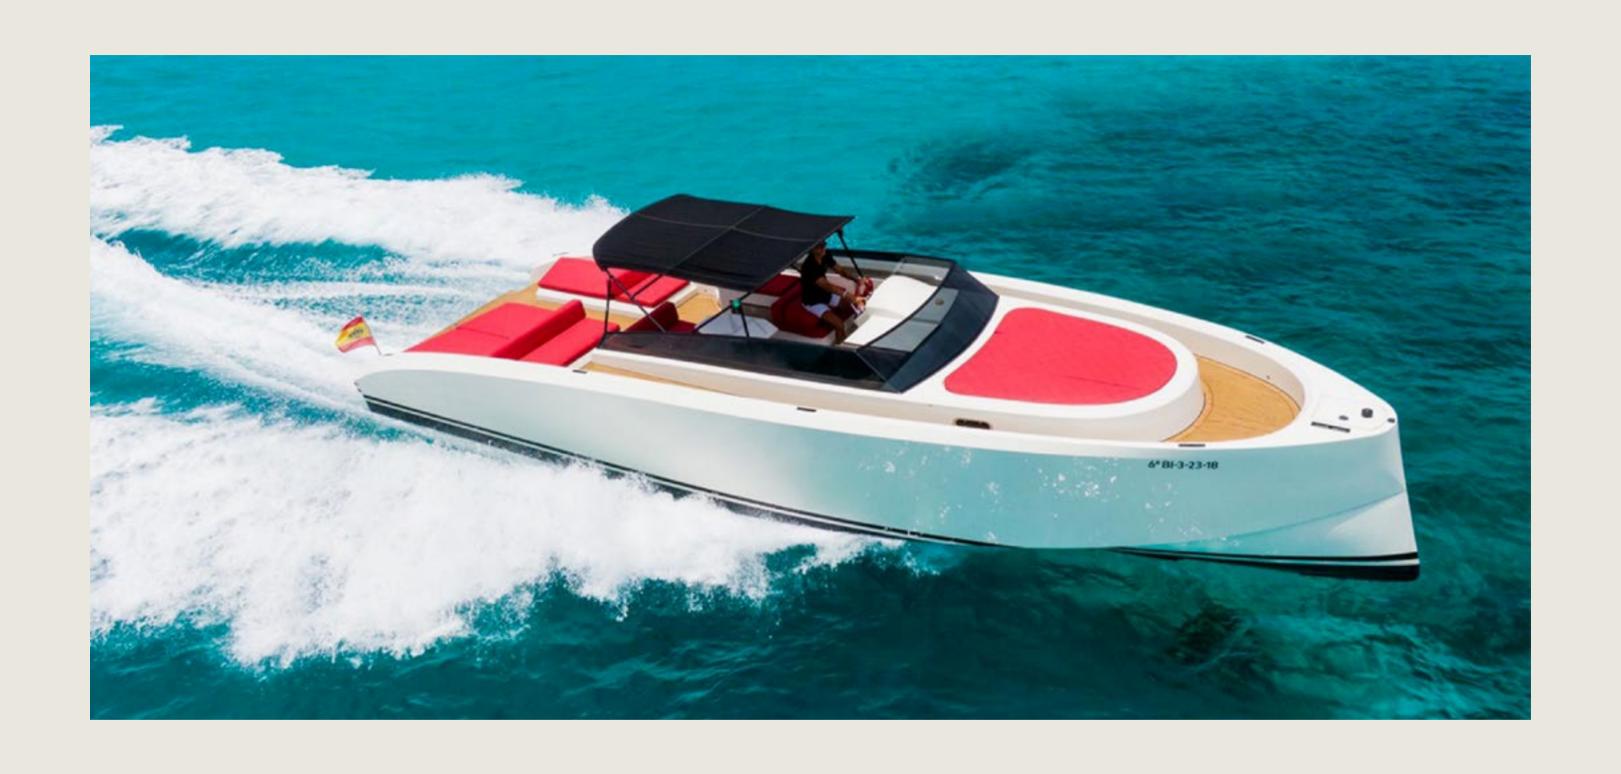

# VANQUISH 43 TEQUILA

1 open plan

13,0 m / 3,8 m

120 L/h

25 knots

Sunshade, front and back sunbeds, exterior sitting area, WC, bluetooth music connection, no A/C

Captain, insurance, towels, complimentary drinks (water, ice, 18 soft drinks, 14 beers, 1 white wine, 1 rosé, 2 cava), snacks, paddle board, snorkeling equipment