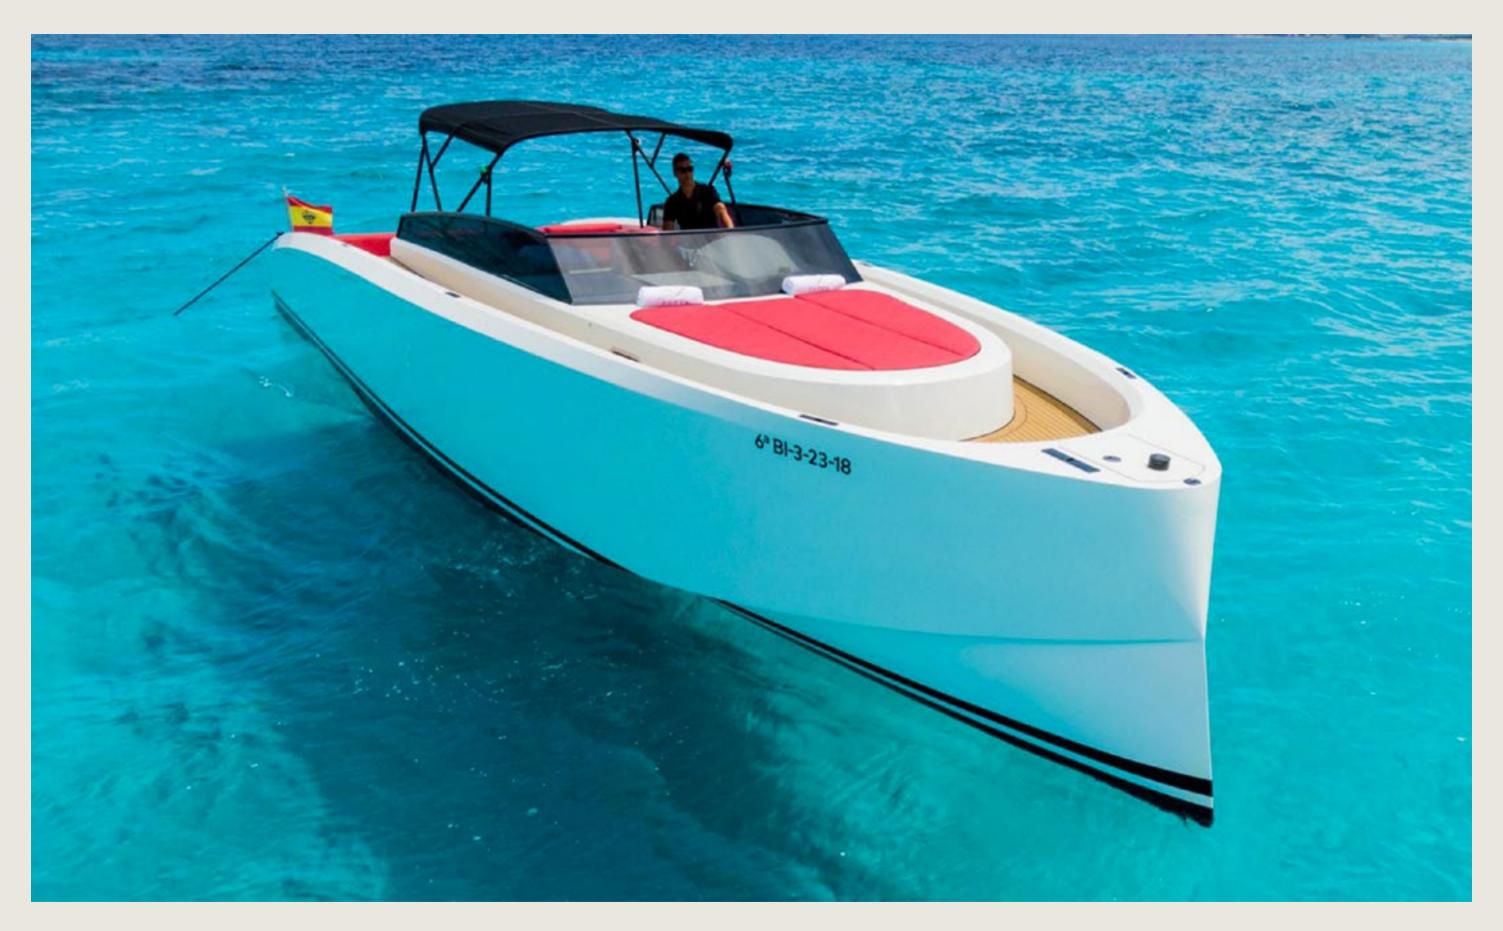

# VANQUISH 43 TEQUILA

1 open plan

13,0 m / 3,8 m

120 L/h

25 knots

Sunshade, front and back sunbeds, exterior sitting area, WC, bluetooth music connection, no A/C

Captain, insurance, towels, complimentary drinks (water, ice, 18 soft drinks, 14 beers, 1 white wine, 1 rosé, 2 cava), snacks, paddle board, snorkeling equipment