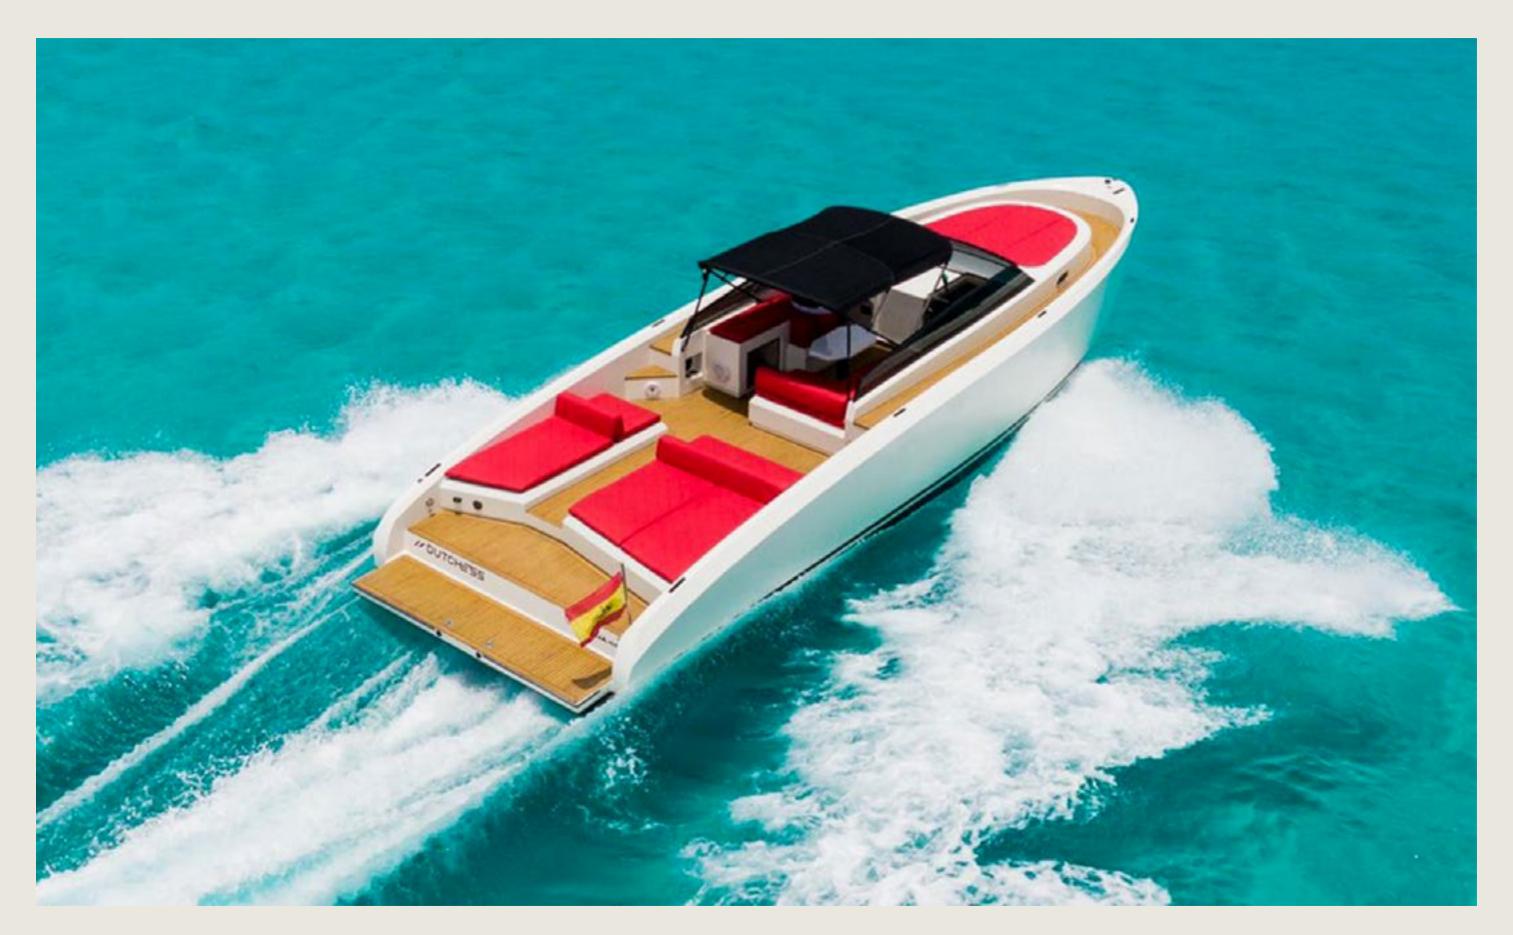

# VANQUISH 43 TEQUILA

1 open plan

13,0 m / 3,8 m

120 L/h

25 knots

Sunshade, front and back sunbeds, exterior sitting area, WC, bluetooth music connection, no A/C

Captain, insurance, towels, complimentary drinks (water, ice, 18 soft drinks, 14 beers, 1 white wine, 1 rosé, 2 cava), snacks, paddle board, snorkeling equipment