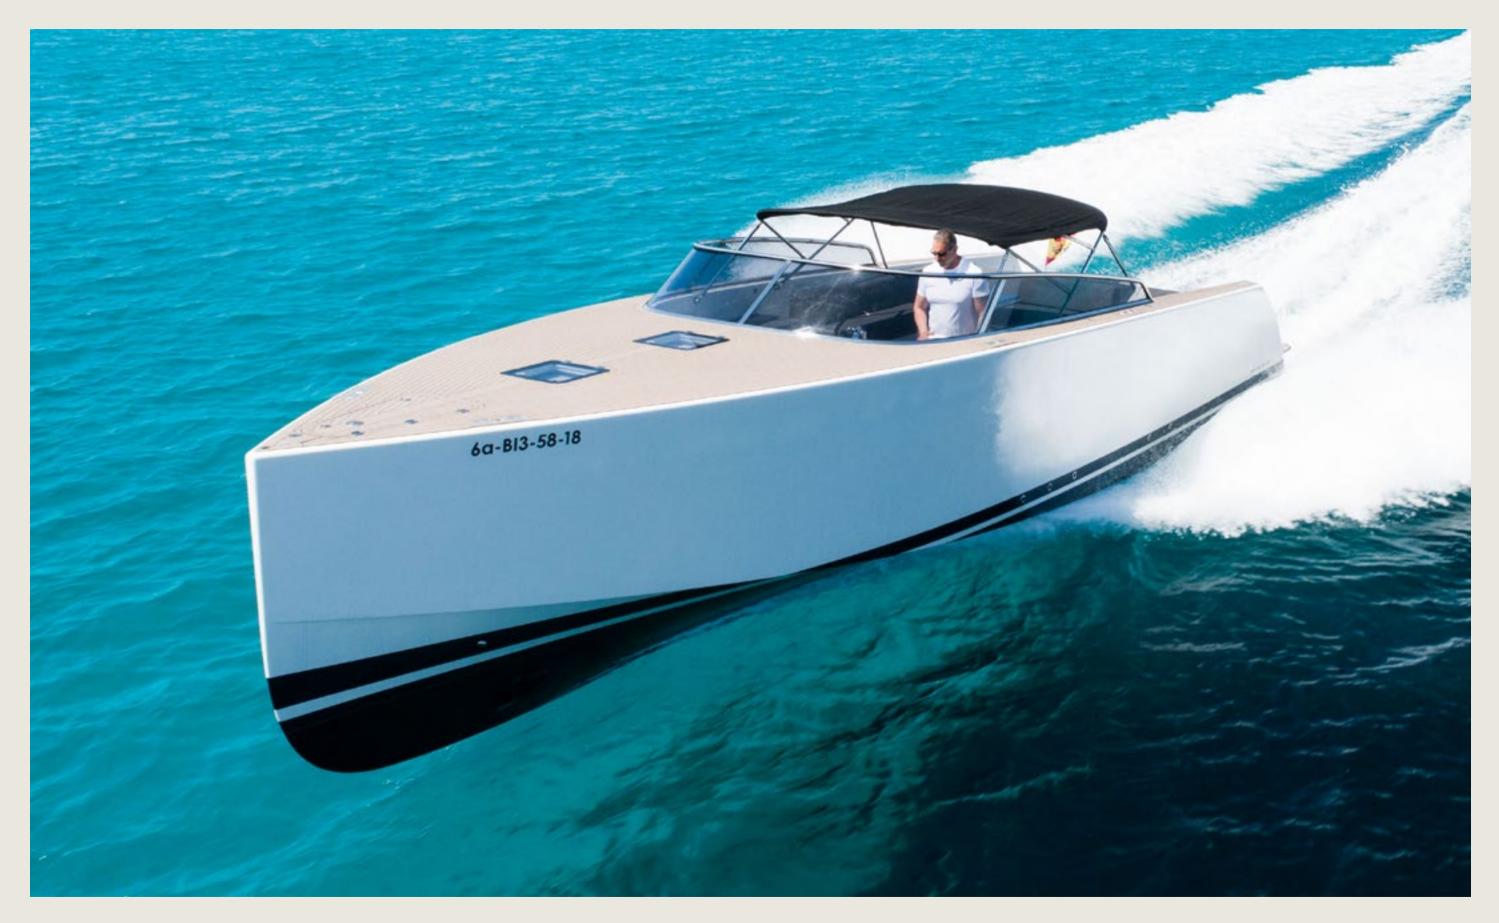

# VAN DUTCH 40 SMART ASS

#### VAN DUTCH 40

| PRICING<br>FULL DAY CRUISE / 8H                      |           |                                                                                                                                   |
|------------------------------------------------------|-----------|-----------------------------------------------------------------------------------------------------------------------------------|
|                                                      |           |                                                                                                                                   |
| ** Fuel estimate                                     | 165 L/day | ** Approx. 1.5h of cruising, e.g.<br>Ibiza - Espalmador - Illetes -<br>Fuel cost may vary dependi<br>prices on the day of charter |
| *** Start time from 10 am<br>Latest return at sunset |           | *** Charters can be extended a<br>captain and at an additiona<br>must return to the port bef<br>Extra toys and drink packag       |