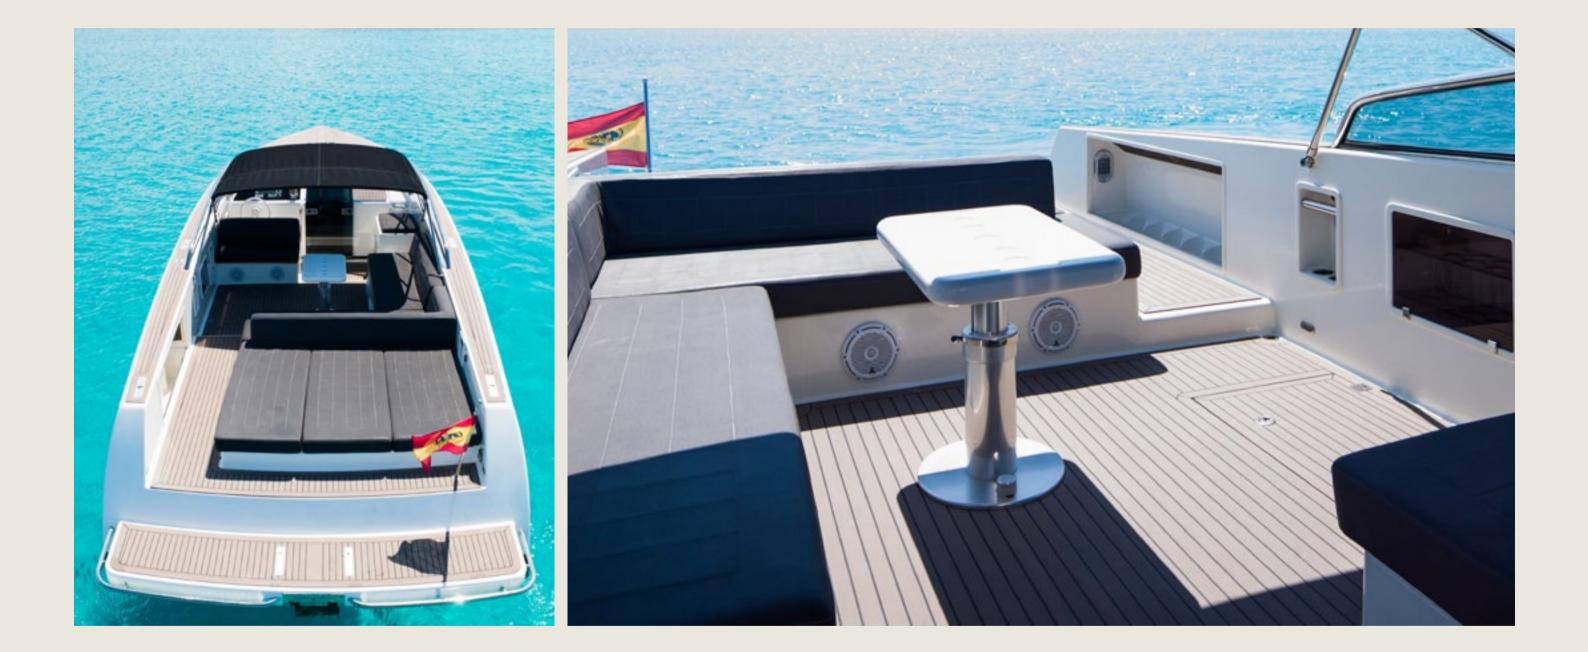

# S P E C S

Capacity Cabins Length / Beam Fuel Cons Cruising speed General

Included

Mooring License N° 9 + Skipper
1 open plan
12,0 m / 3,5 m
110 L/h
32 knots
Sunshade, sunbed, exterior sitting area, WC, bluetooth music connection, no A/C