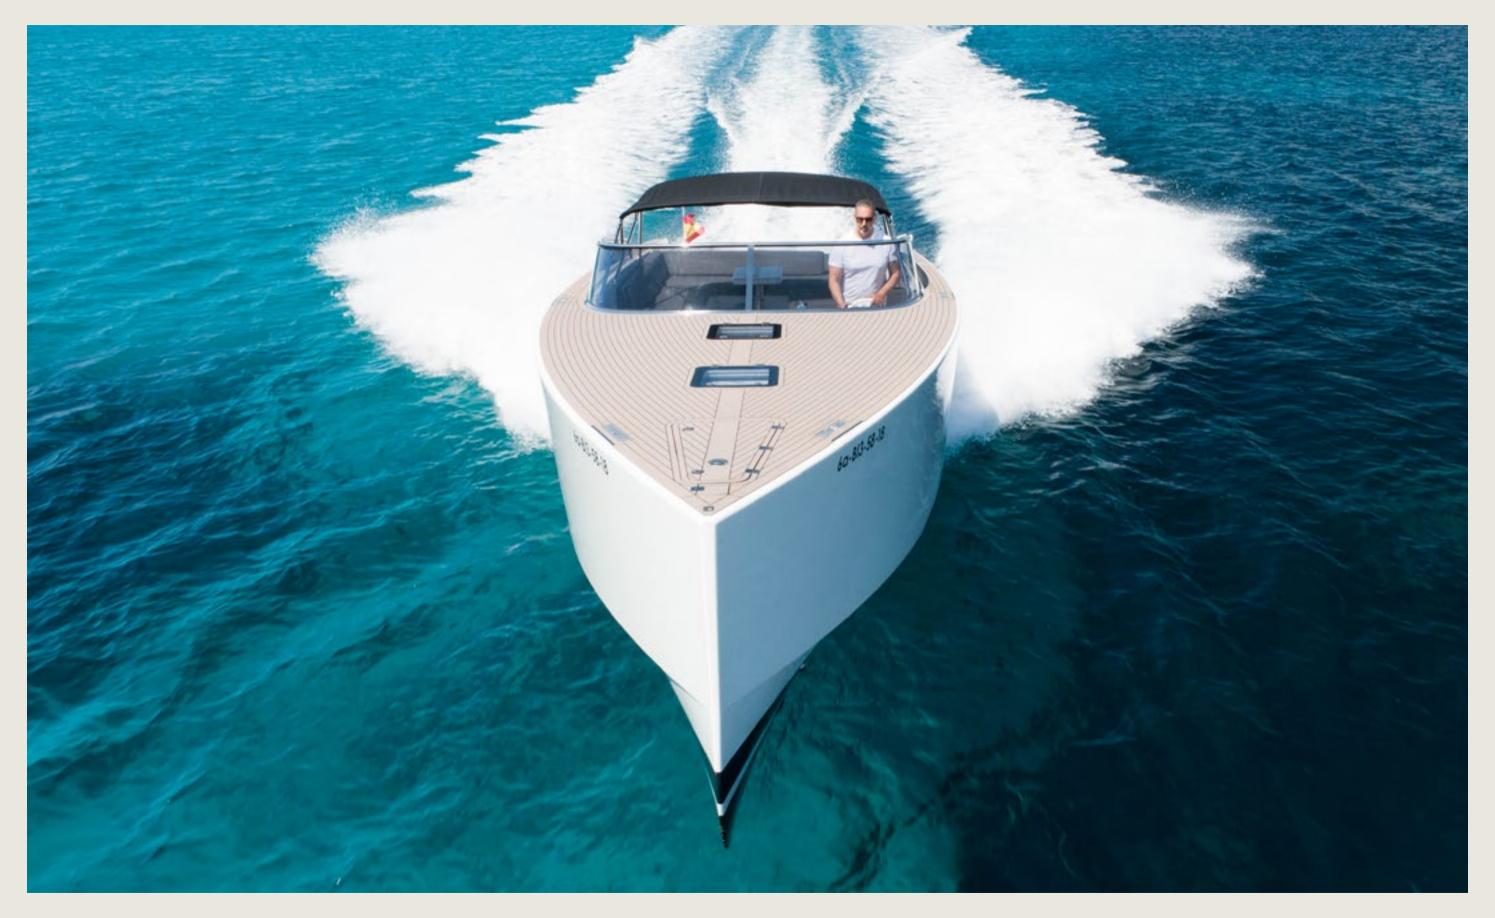

# VAN DUTCH 40 SMART ASS

#### VAN DUTCH 40

| PRICING<br>FULL DAY CRUISE / 8H                      |           |                                                                                                                                   |
|------------------------------------------------------|-----------|-----------------------------------------------------------------------------------------------------------------------------------|
|                                                      |           |                                                                                                                                   |
| ** Fuel estimate                                     | 165 L/day | ** Approx. 1.5h of cruising, e.g.<br>Ibiza - Espalmador - Illetes -<br>Fuel cost may vary dependi<br>prices on the day of charter |
| *** Start time from 10 am<br>Latest return at sunset |           | *** Charters can be extended a<br>captain and at an additiona<br>must return to the port bef<br>Extra toys and drink packag       |