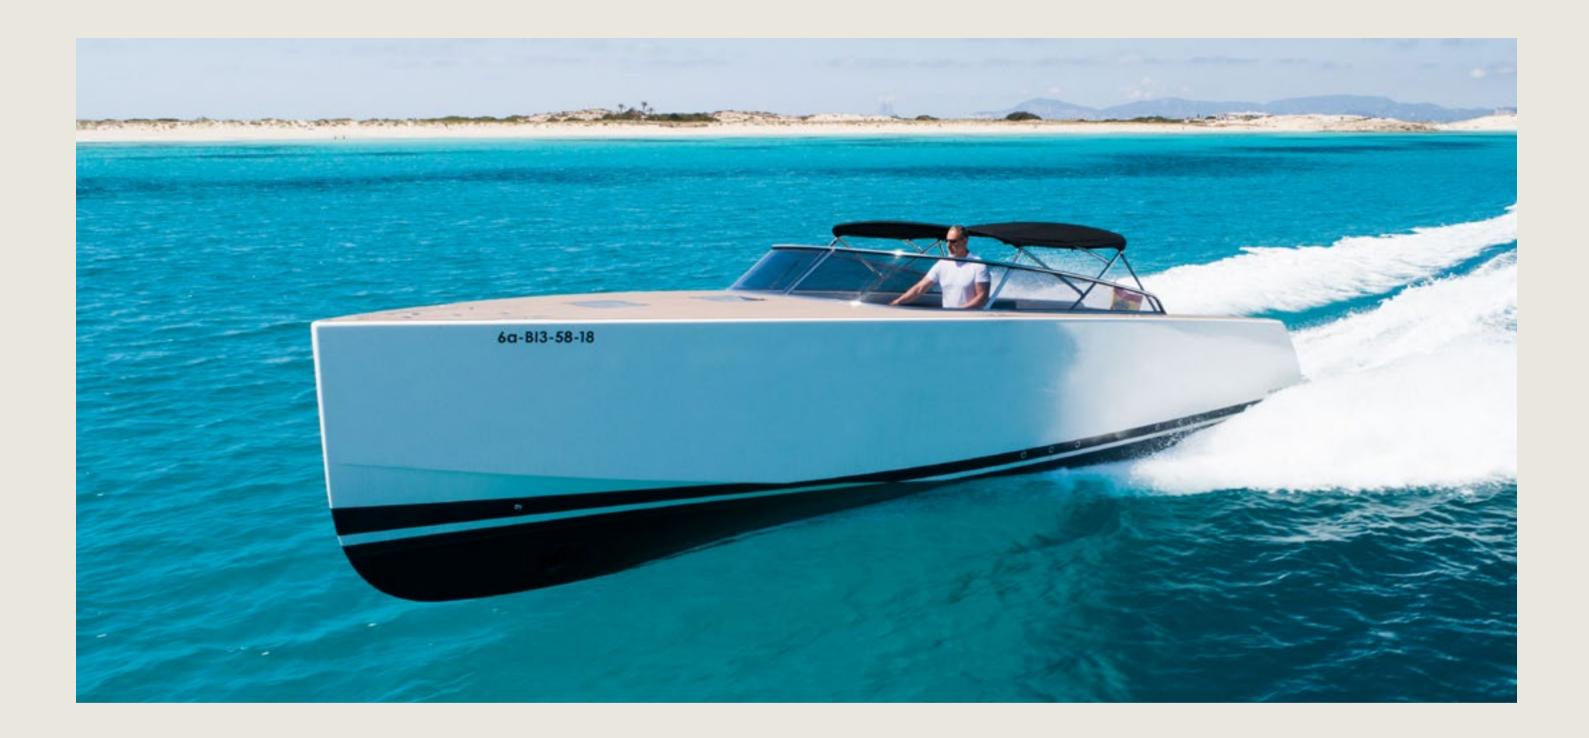

# VAN DUTCH 40 SMART ASS

#### VAN DUTCH 40

| PRICING<br>FULL DAY CRUISE / 8H                      |           |                                                                                                                                   |
|------------------------------------------------------|-----------|-----------------------------------------------------------------------------------------------------------------------------------|
|                                                      |           |                                                                                                                                   |
| ** Fuel estimate                                     | 165 L/day | ** Approx. 1.5h of cruising, e.g.<br>Ibiza - Espalmador - Illetes -<br>Fuel cost may vary dependi<br>prices on the day of charter |
| *** Start time from 10 am<br>Latest return at sunset |           | *** Charters can be extended a<br>captain and at an additiona<br>must return to the port bef<br>Extra toys and drink packag       |