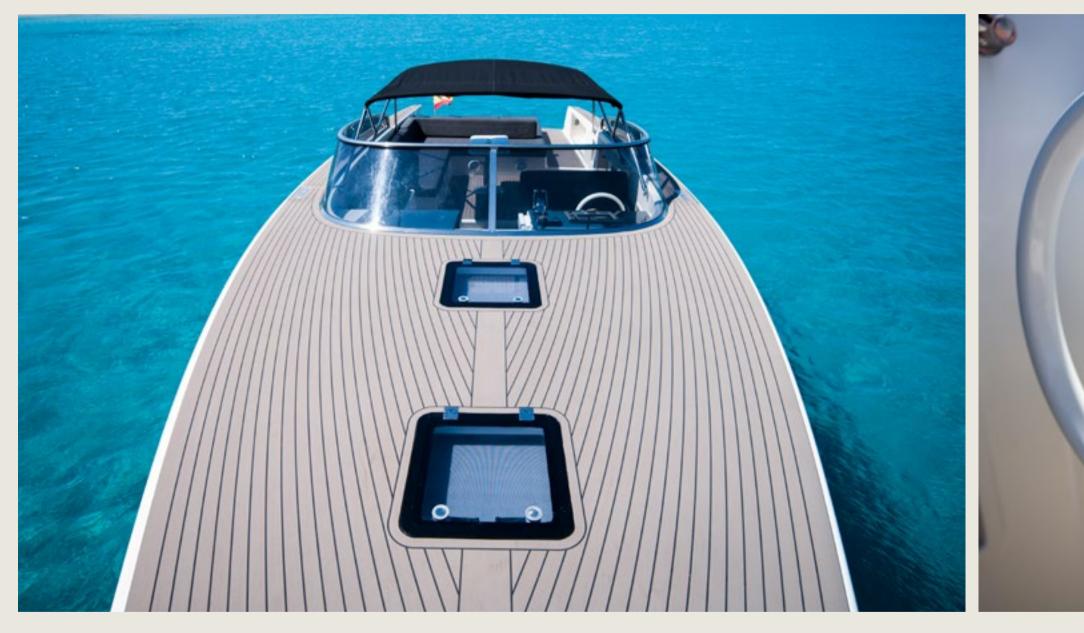

# S P E C S

Capacity Cabins Length / Beam Fuel Cons Cruising speed General

Included

Mooring License N° 9 + Skipper
1 open plan
12,0 m / 3,5 m
110 L/h
32 knots
Sunshade, sunbed, exterior sitting area, WC, bluetooth music connection, no A/C