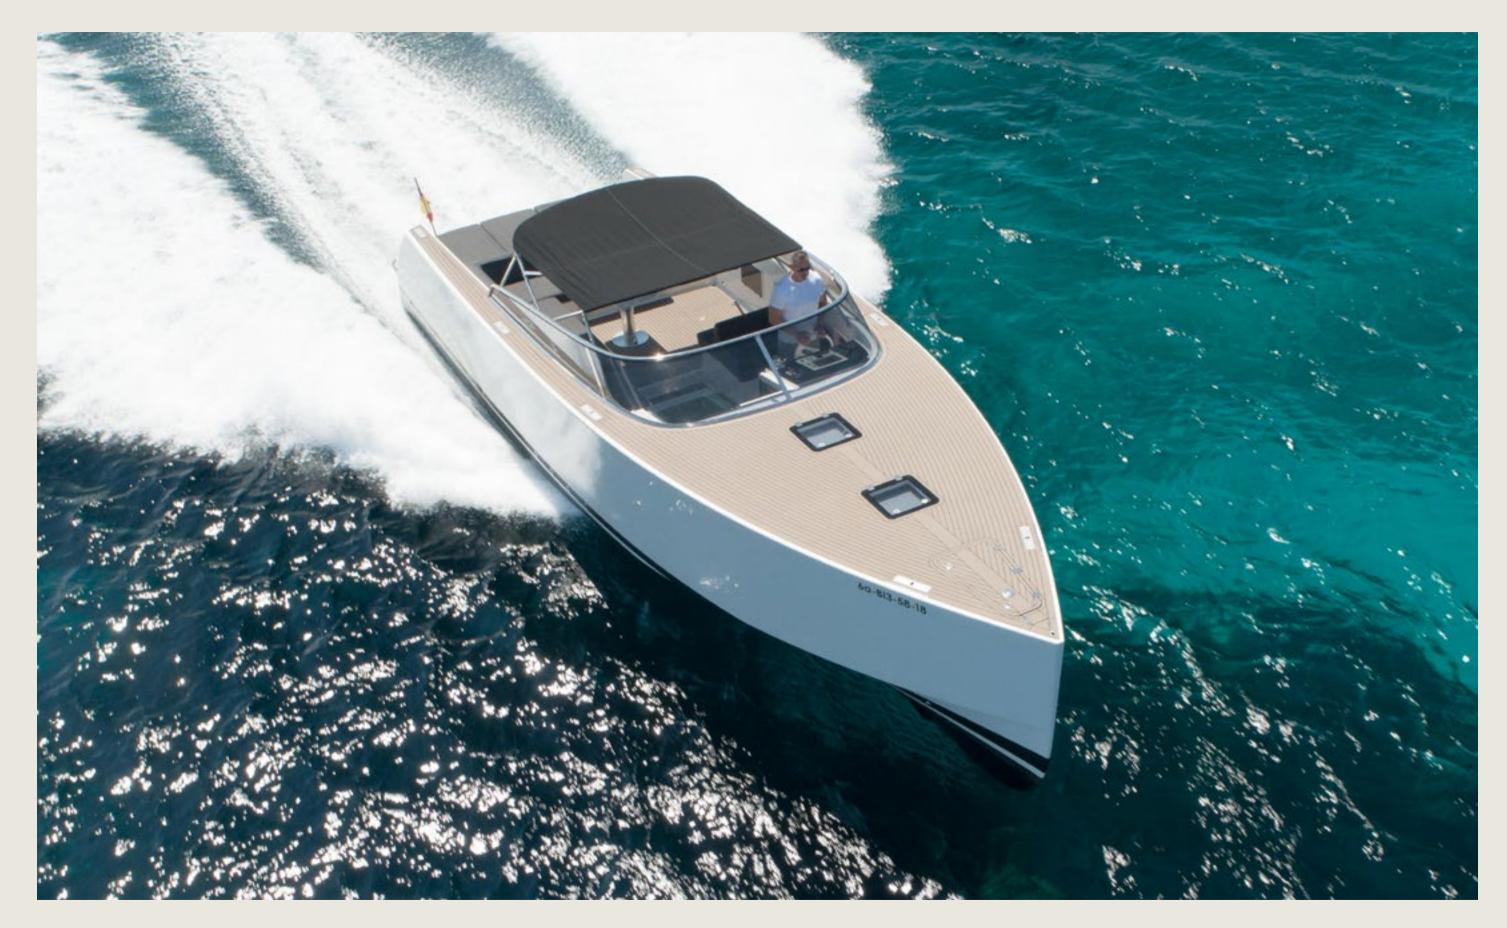

# VAN DUTCH 40 SMART ASS

#### VAN DUTCH 40

| PRICING<br>FULL DAY CRUISE / 8H                      |           |                                                                                                                                   |
|------------------------------------------------------|-----------|-----------------------------------------------------------------------------------------------------------------------------------|
|                                                      |           |                                                                                                                                   |
| ** Fuel estimate                                     | 165 L/day | ** Approx. 1.5h of cruising, e.g.<br>Ibiza - Espalmador - Illetes -<br>Fuel cost may vary dependi<br>prices on the day of charter |
| *** Start time from 10 am<br>Latest return at sunset |           | *** Charters can be extended a<br>captain and at an additiona<br>must return to the port bef<br>Extra toys and drink packag       |