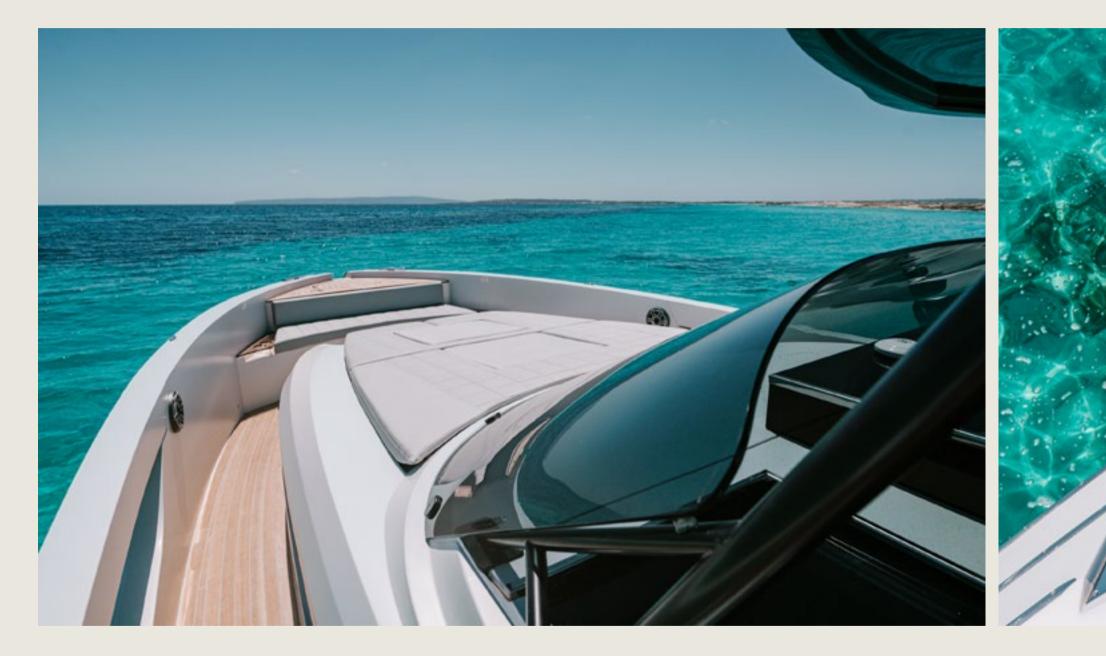

# S P E C S

| Capacity       |
|----------------|
| Cabins         |
| Length / Beam  |
| Fuel Cons      |
| Cruising speed |
| General        |

Included

11 + Skipper
1 double, 1 twin
13,0 m / 4,2 m
120 L/h
25 knots
Sunshade, front and back sunbeds, exterior sitting area, WC, bluetooth music connection, A/C