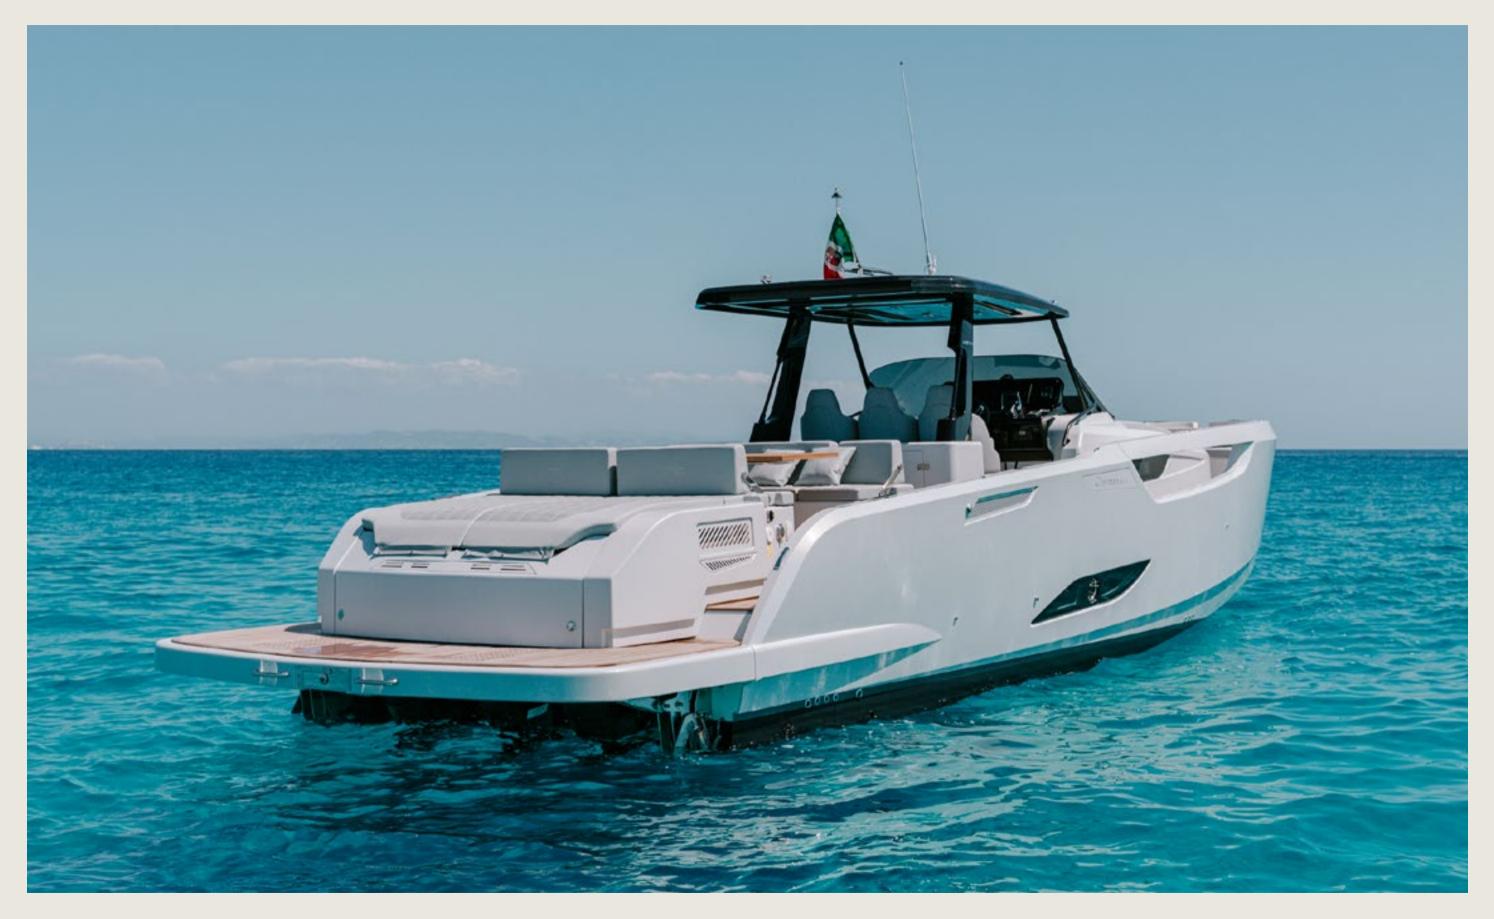

# **CAYMAN 40** CAIMAN

# S P E C S

| Capacity       |
|----------------|
| Cabins         |
| Length / Beam  |
| Fuel Cons      |
| Cruising speed |
| General        |

Included

11 + Skipper
1 double, 1 twin
13,0 m / 4,2 m
120 L/h
25 knots
Sunshade, front and back sunbeds, exterior sitting area, WC, bluetooth music connection, A/C