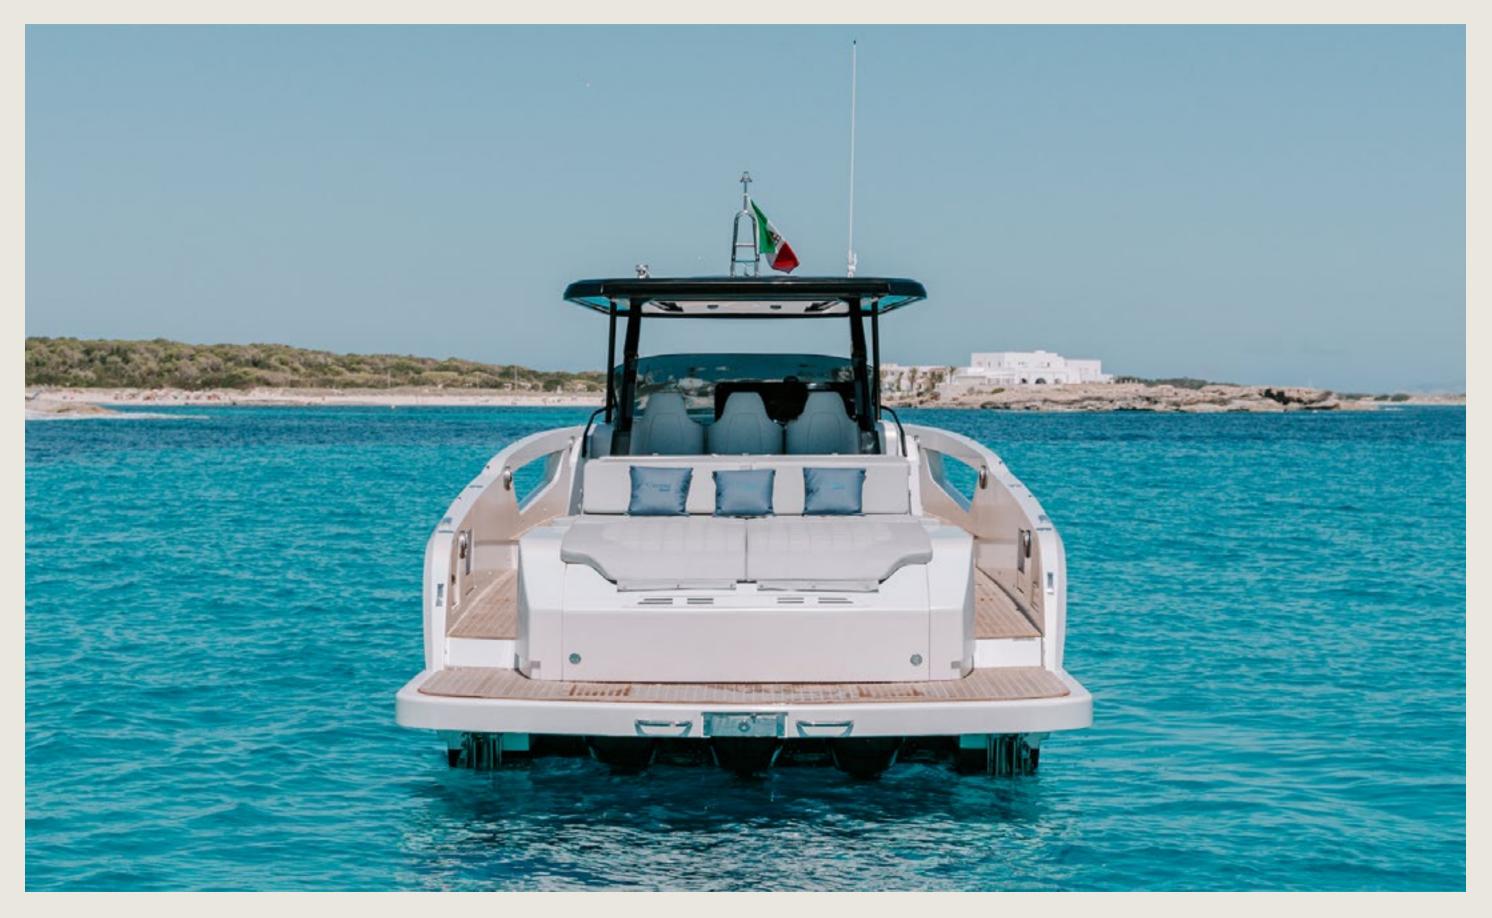

# **CAYMAN 40** CAIMAN

# S P E C S

| Capacity       |
|----------------|
| Cabins         |
| Length / Beam  |
| Fuel Cons      |
| Cruising speed |
| General        |

Included

11 + Skipper
1 double, 1 twin
13,0 m / 4,2 m
120 L/h
25 knots
Sunshade, front and back sunbeds, exterior sitting area, WC, bluetooth music connection, A/C