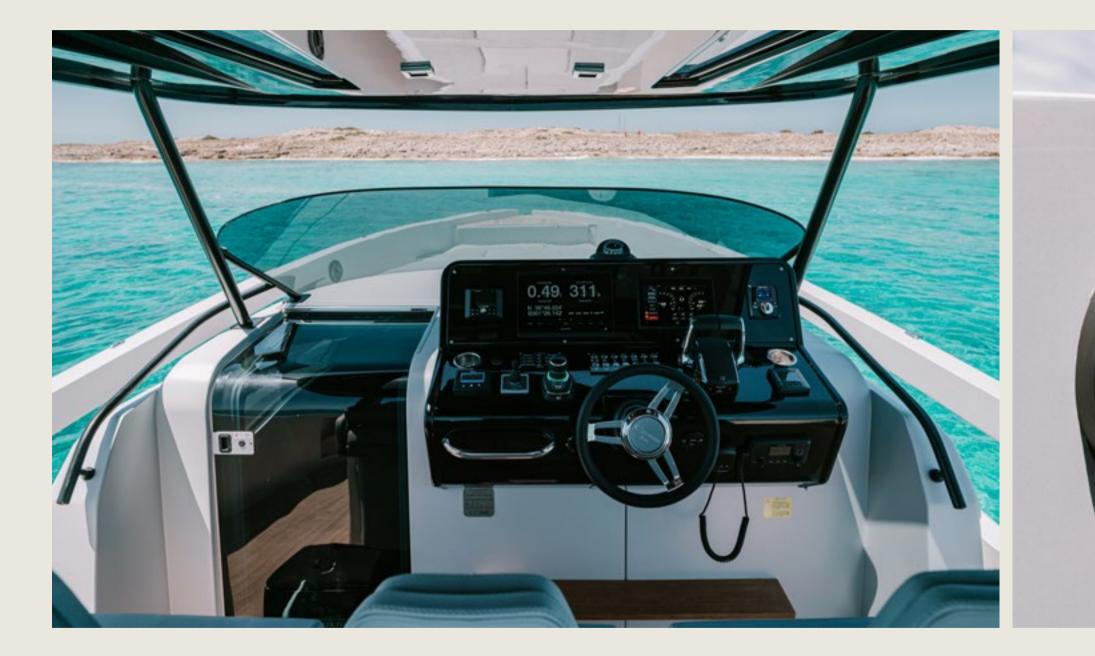

# S P E C S

| Capacity       |
|----------------|
| Cabins         |
| Length / Beam  |
| Fuel Cons      |
| Cruising speed |
| General        |

Included

11 + Skipper
1 double, 1 twin
13,0 m / 4,2 m
120 L/h
25 knots
Sunshade, front and back sunbeds, exterior sitting area, WC, bluetooth music connection, A/C