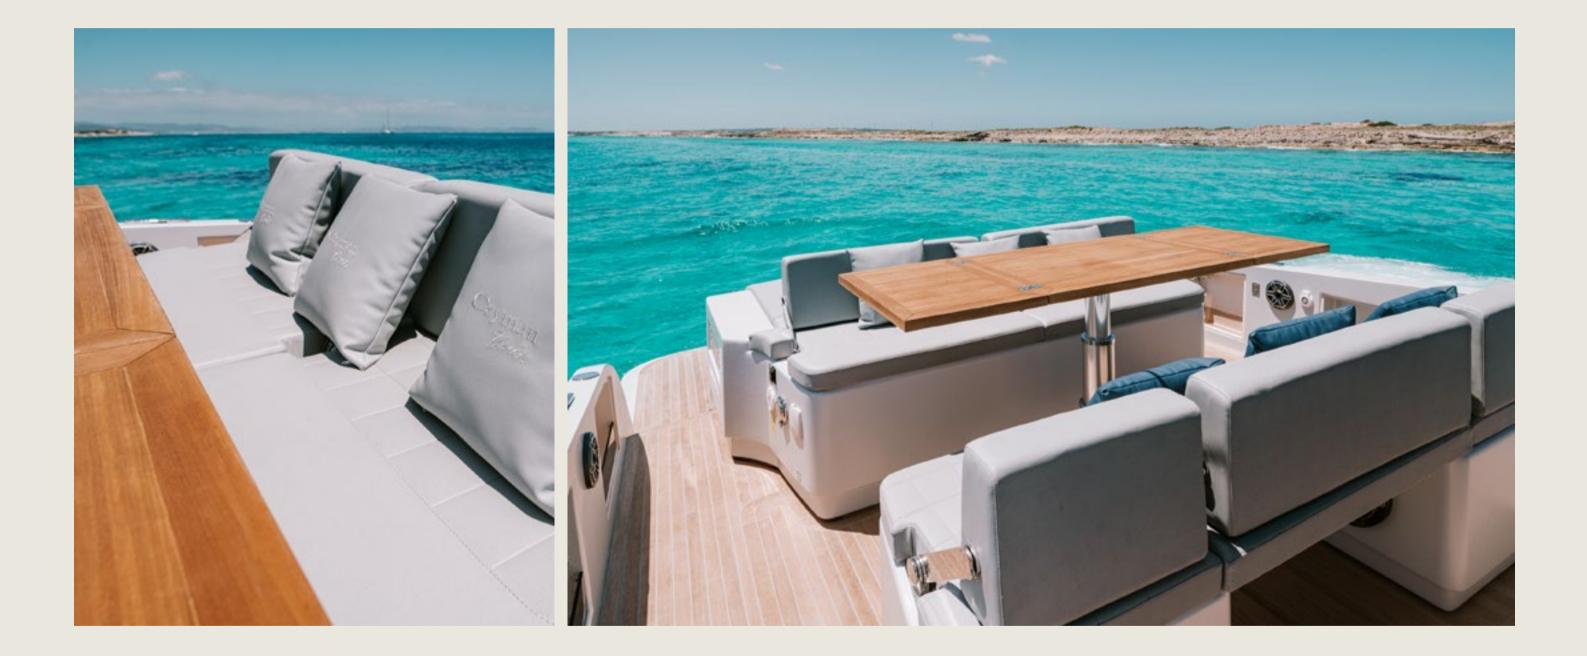

# S P E C S

| Capacity       |
|----------------|
| Cabins         |
| Length / Beam  |
| Fuel Cons      |
| Cruising speed |
| General        |

Included

11 + Skipper
1 double, 1 twin
13,0 m / 4,2 m
120 L/h
25 knots
Sunshade, front and back sunbeds, exterior sitting area, WC, bluetooth music connection, A/C