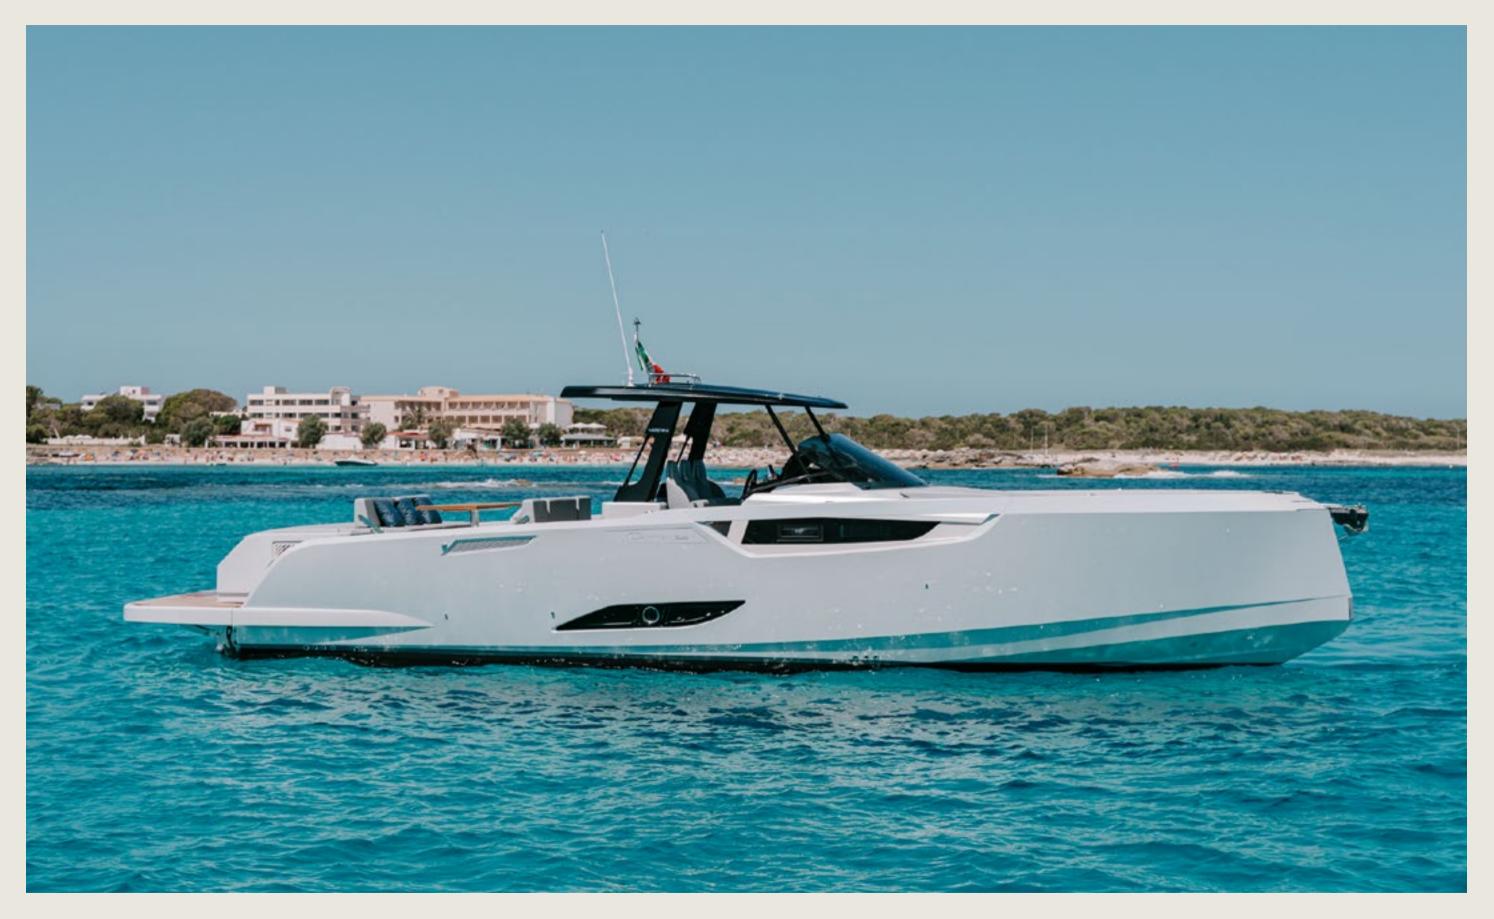

# **CAYMAN 40** CAIMAN

# S P E C S

| Capacity       |
|----------------|
| Cabins         |
| Length / Beam  |
| Fuel Cons      |
| Cruising speed |
| General        |

Included

11 + Skipper
1 double, 1 twin
13,0 m / 4,2 m
120 L/h
25 knots
Sunshade, front and back sunbeds, exterior sitting area, WC, bluetooth music connection, A/C