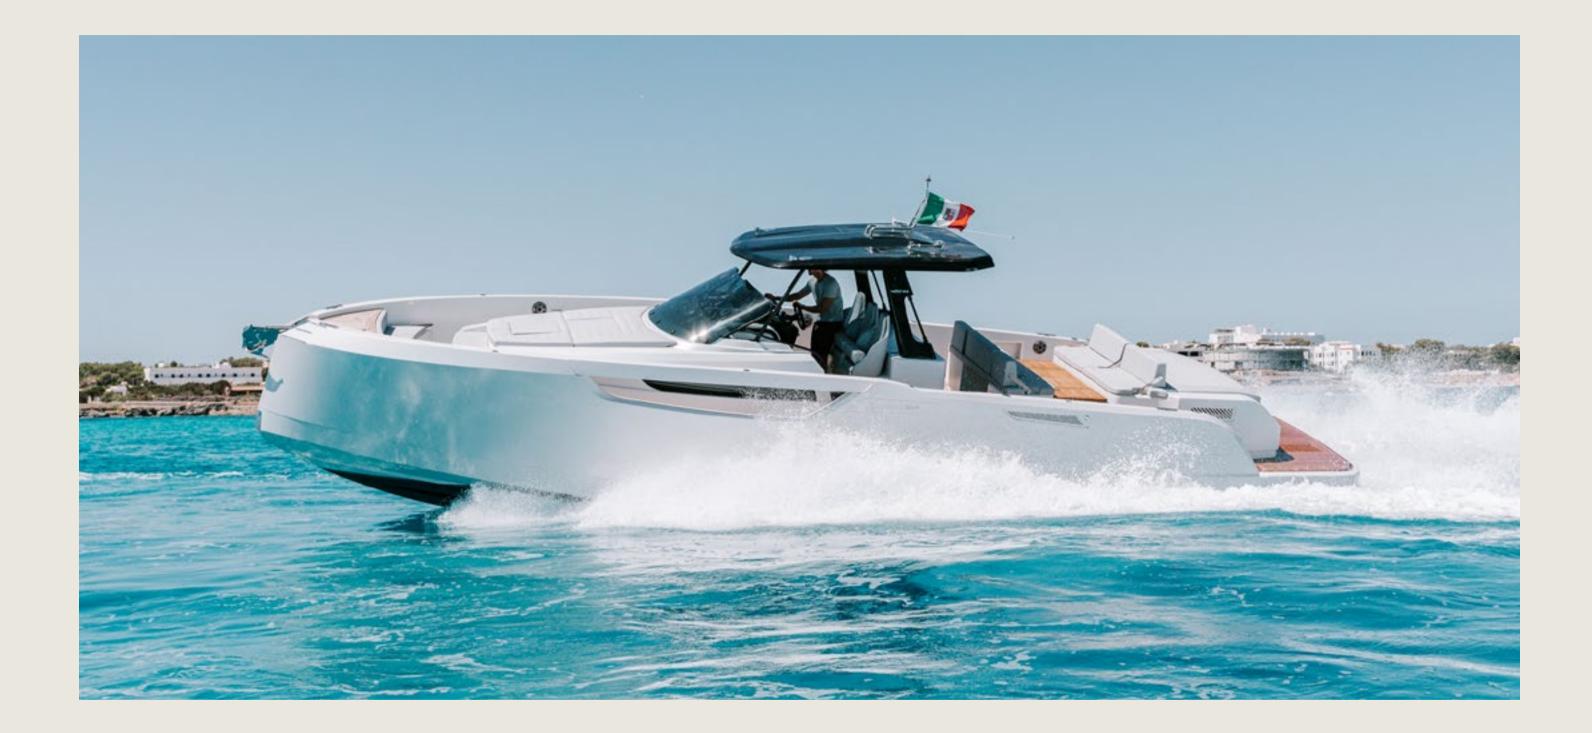

# **CAYMAN 40** CAIMAN

# S P E C S

| Capacity       |
|----------------|
| Cabins         |
| Length / Beam  |
| Fuel Cons      |
| Cruising speed |
| General        |

Included

11 + Skipper
1 double, 1 twin
13,0 m / 4,2 m
120 L/h
25 knots
Sunshade, front and back sunbeds, exterior sitting area, WC, bluetooth music connection, A/C