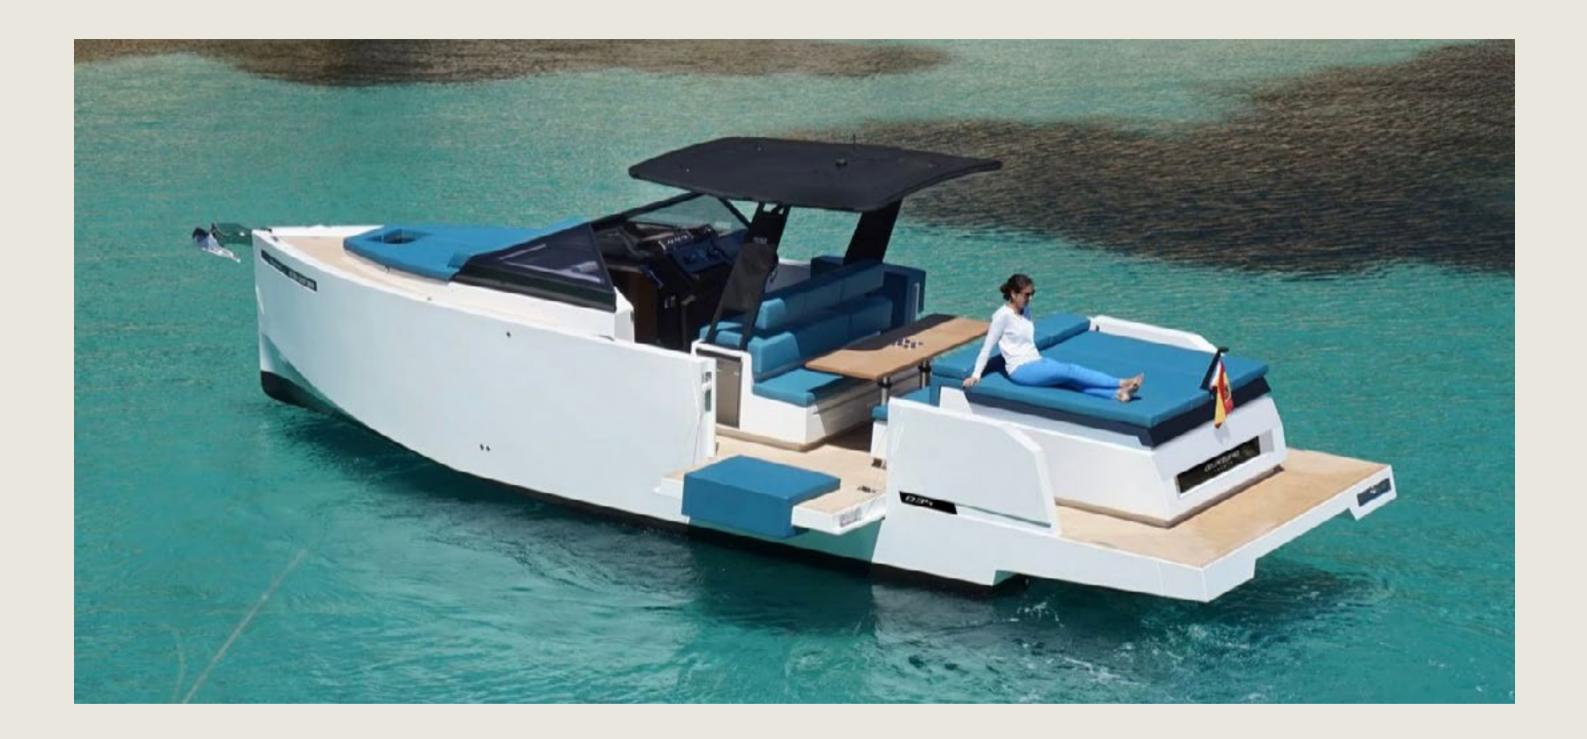

# DE ANTONIO 34 DANDY

# S P E C S

| Capacity       | 9 + Skipper                                                                                                                                     |  |
|----------------|-------------------------------------------------------------------------------------------------------------------------------------------------|--|
| Cabins         | 2 cabins                                                                                                                                        |  |
| Length / Beam  | 11,5 m / 3,3 m                                                                                                                                  |  |
| Fuel Cons      | 125 L/h                                                                                                                                         |  |
| Cruising speed | 28 knots                                                                                                                                        |  |
| General        | Sunshade, front and back sunbeds, exterior sittin bluetooth music connection, no A/C                                                            |  |
| Included       | Captain, insurance, towels, complimentary drinks<br>18 soft drinks, 14 beers, 1 white wine, 1 rosé, 2 cav<br>snorkeling equipment, paddle board |  |
| License N°     |                                                                                                                                                 |  |

#### DE ANTONIO 34