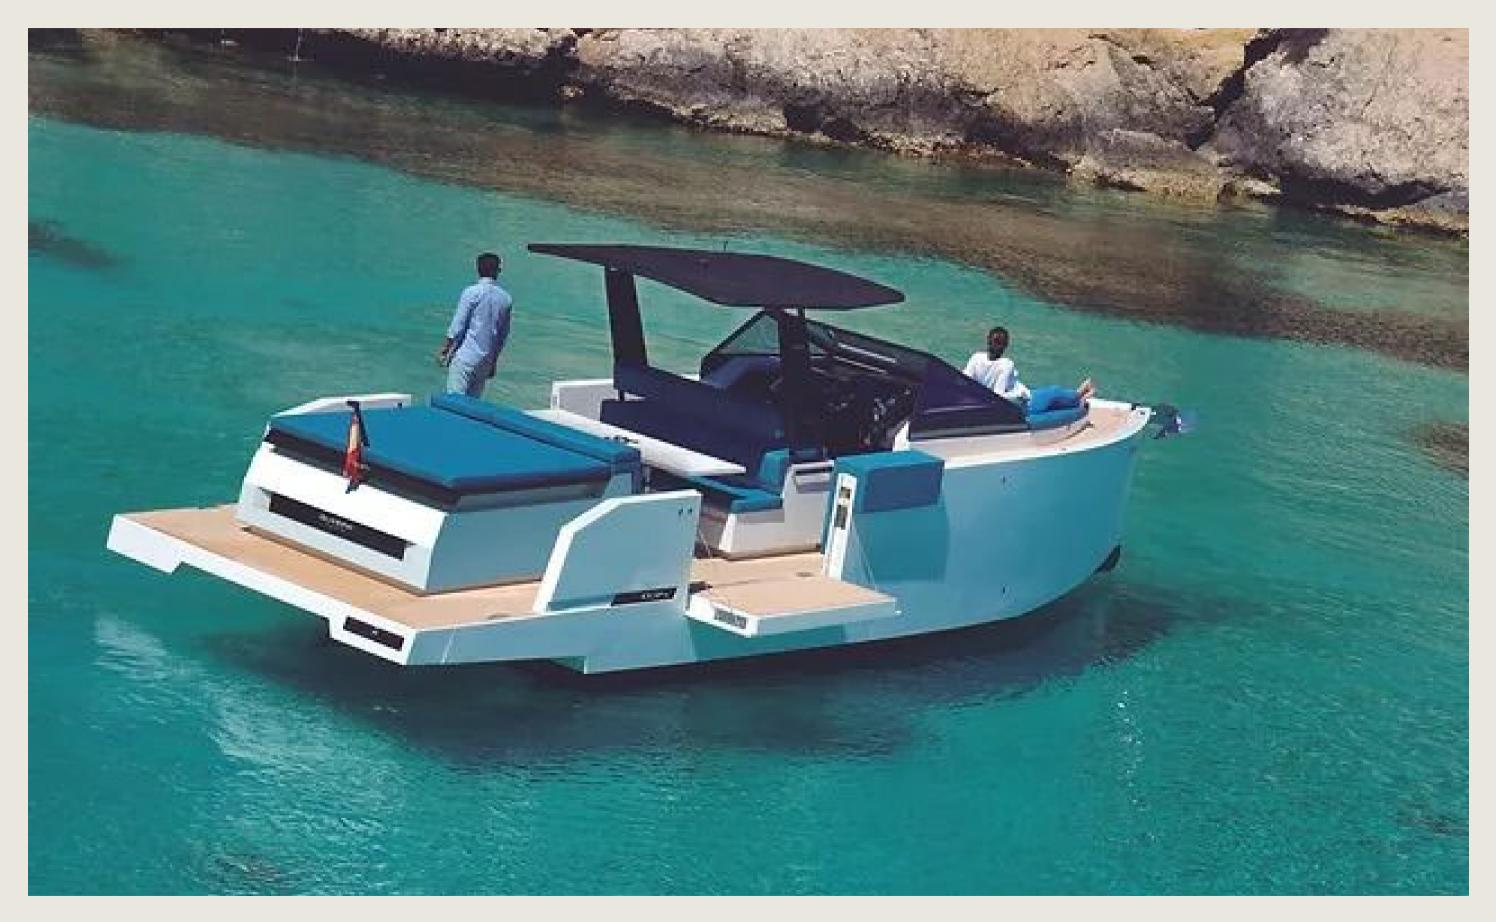

# DE ANTONIO 34 DANDY

# S P E C S

| Capacity       | 9 + Skipper                                                                                                                                     |  |
|----------------|-------------------------------------------------------------------------------------------------------------------------------------------------|--|
| Cabins         | 2 cabins                                                                                                                                        |  |
| Length / Beam  | 11,5 m / 3,3 m                                                                                                                                  |  |
| Fuel Cons      | 125 L/h                                                                                                                                         |  |
| Cruising speed | 28 knots                                                                                                                                        |  |
| General        | Sunshade, front and back sunbeds, exterior sittin bluetooth music connection, no A/C                                                            |  |
| Included       | Captain, insurance, towels, complimentary drinks<br>18 soft drinks, 14 beers, 1 white wine, 1 rosé, 2 cav<br>snorkeling equipment, paddle board |  |
| License N°     |                                                                                                                                                 |  |

#### DE ANTONIO 34