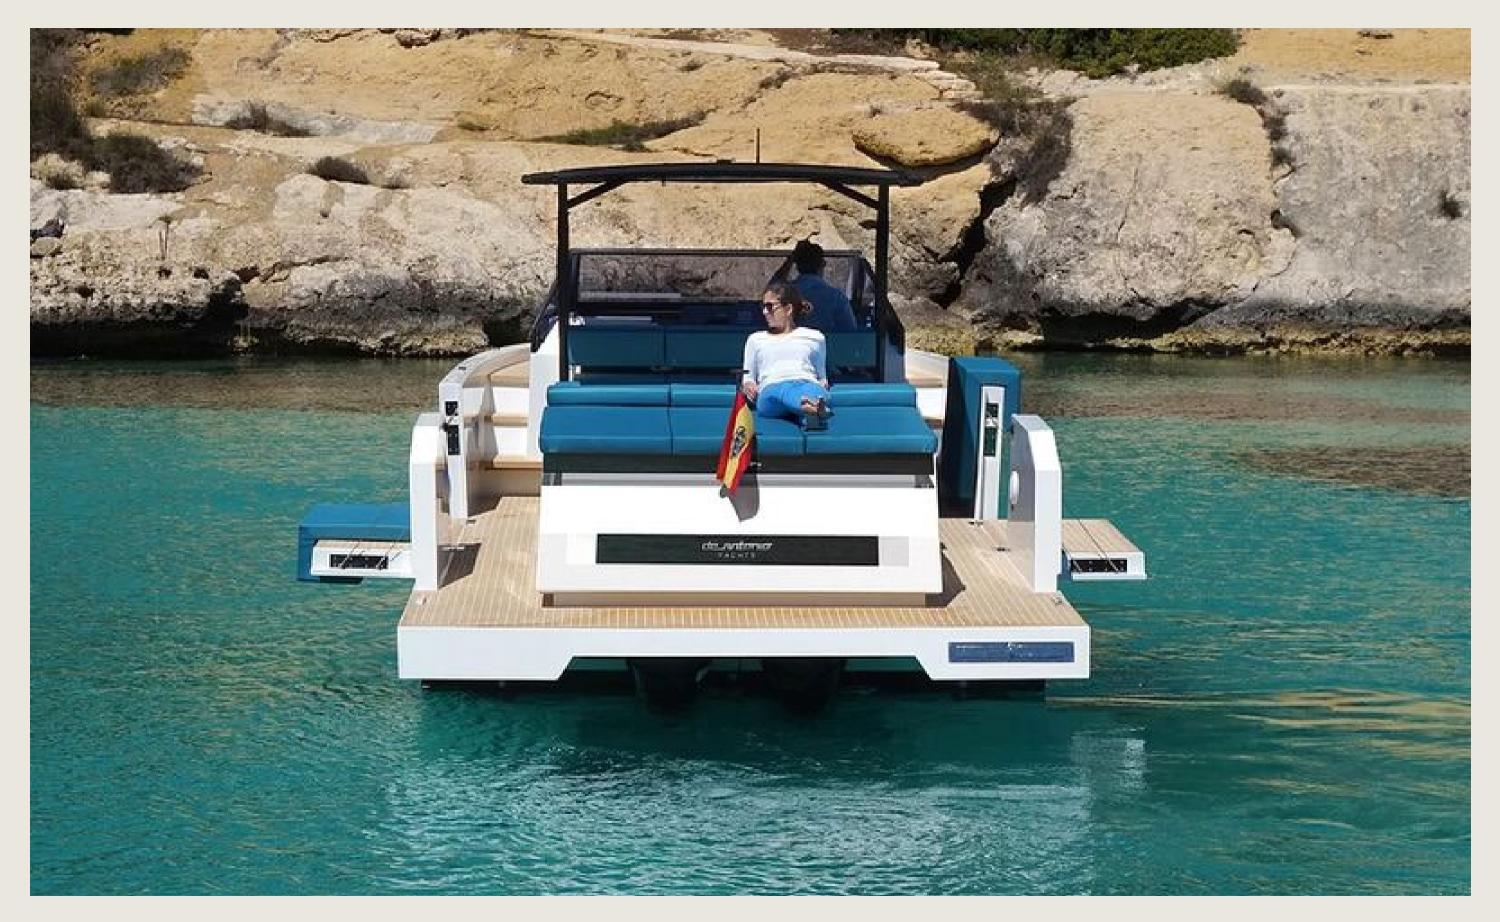

# DE ANTONIO 34 DANDY

# S P E C S

| Capacity       | 9 + Skipper                                                                                                                                     |  |
|----------------|-------------------------------------------------------------------------------------------------------------------------------------------------|--|
| Cabins         | 2 cabins                                                                                                                                        |  |
| Length / Beam  | 11,5 m / 3,3 m                                                                                                                                  |  |
| Fuel Cons      | 125 L/h                                                                                                                                         |  |
| Cruising speed | 28 knots                                                                                                                                        |  |
| General        | Sunshade, front and back sunbeds, exterior sittin bluetooth music connection, no A/C                                                            |  |
| Included       | Captain, insurance, towels, complimentary drinks<br>18 soft drinks, 14 beers, 1 white wine, 1 rosé, 2 cav<br>snorkeling equipment, paddle board |  |
| License N°     |                                                                                                                                                 |  |

#### DE ANTONIO 34