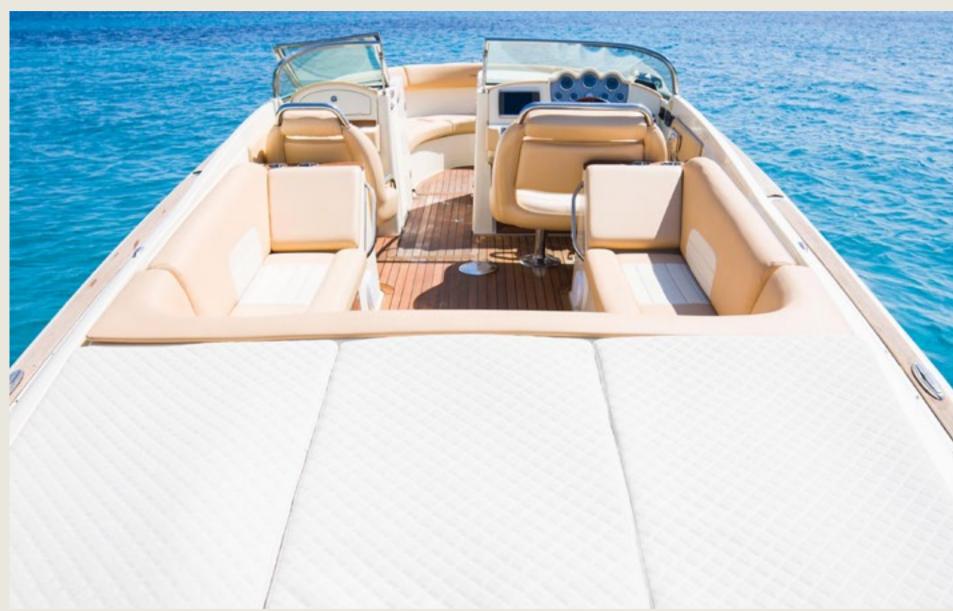

## SPECS

Capacity

Cabins

Length / Beam

**Fuel Cons** 

**Cruising speed** 

General

Included

9 + Skipper

\_

7,7 m / 3,0 m

100 L/h

21 knots

Sunshade, exterior sitting area, bluetooth music connection, no A/C

Captain, insurance, towels, complimentary drinks (water, ice, 18 soft drinks, 14 beers, 1 white wine, 1 rosé, 2 cava), snacks, snorkelling equipment