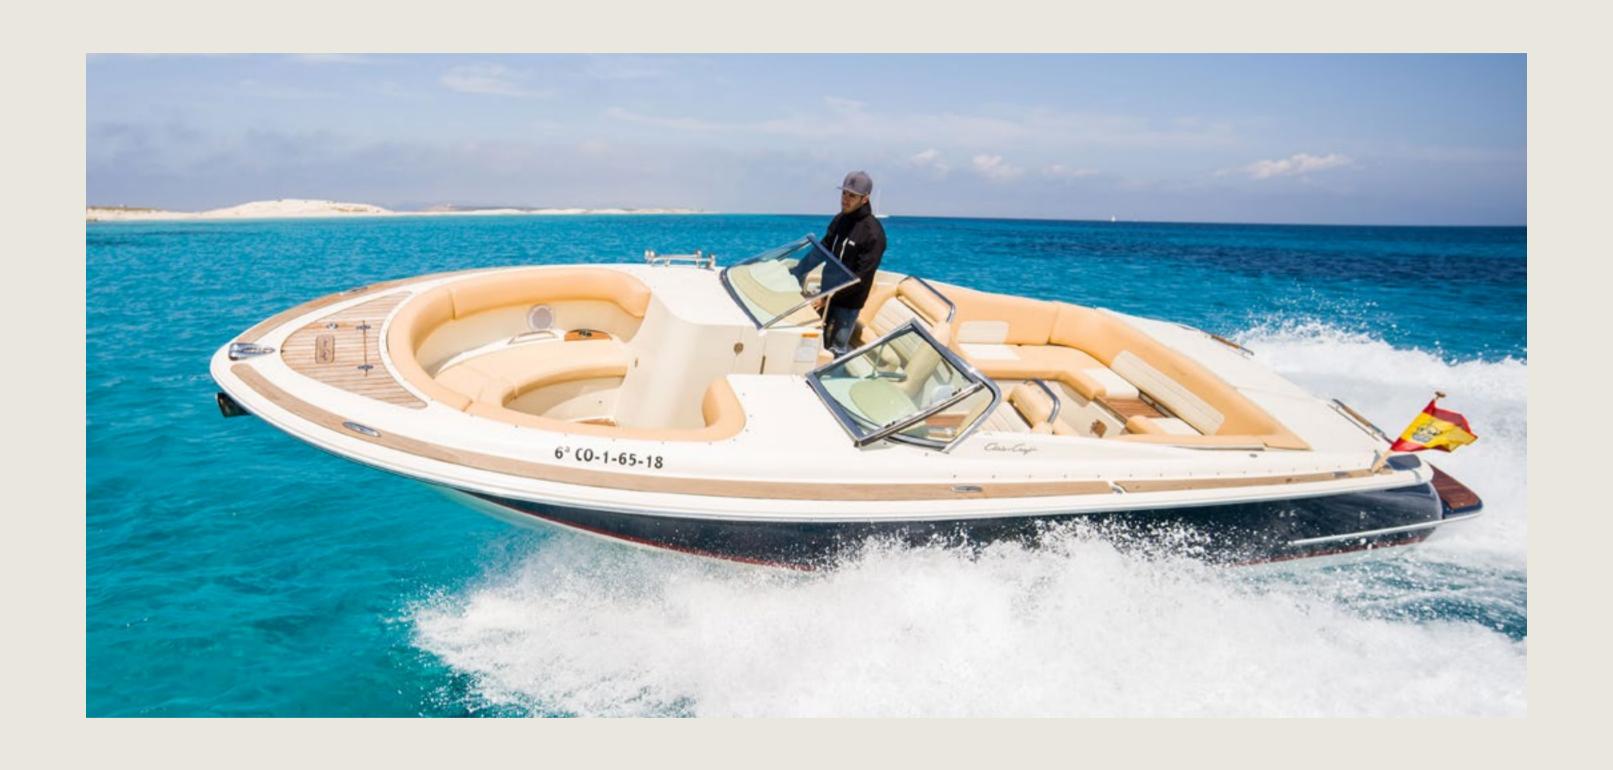

**CHRIS-CRAFT 28**007

9 + Skipper

\_

7,7 m / 3,0 m

100 L/h

21 knots

Sunshade, exterior sitting area, bluetooth music connection, no A/C

Captain, insurance, towels, complimentary drinks (water, ice, 18 soft drinks, 14 beers, 1 white wine, 1 rosé, 2 cava), snacks, snorkelling equipment