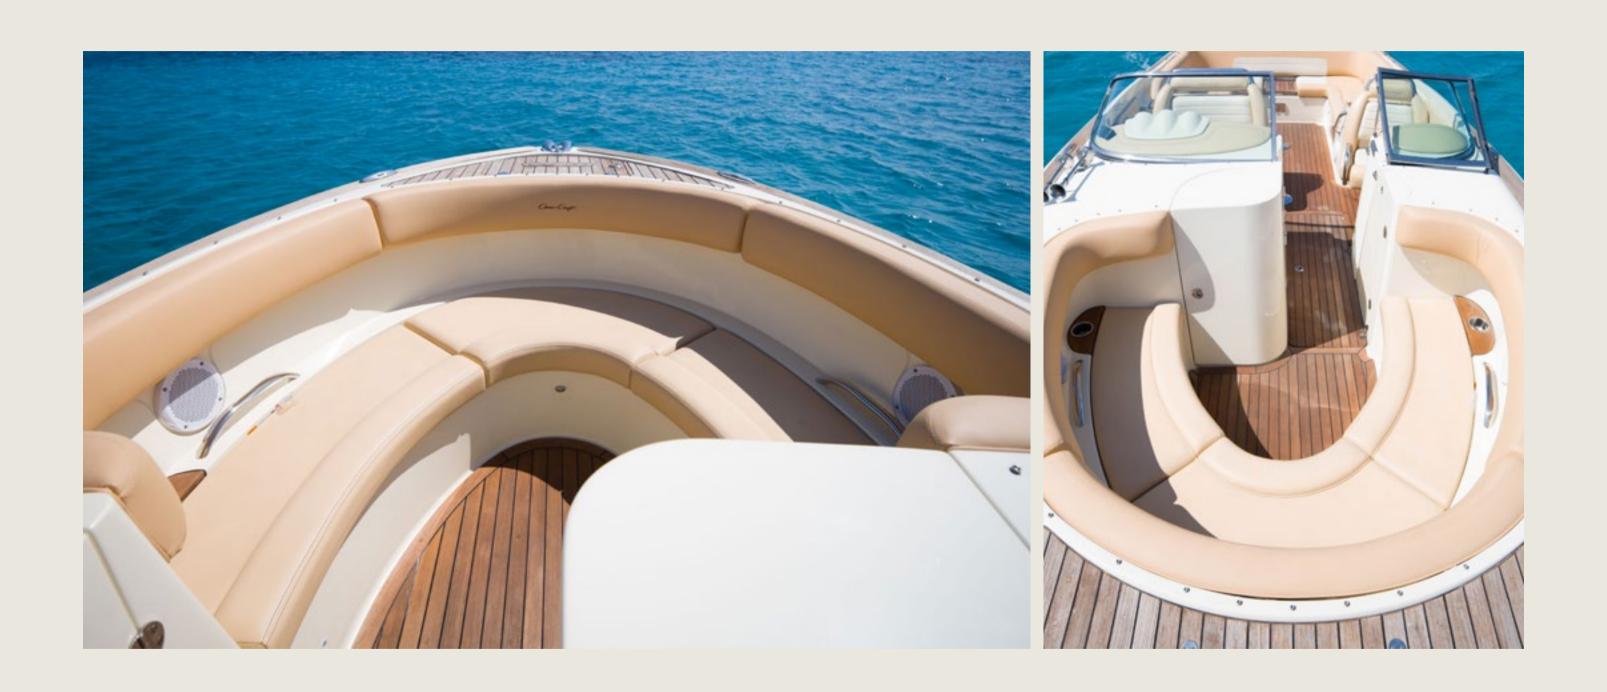

## SPECS

Capacity

Cabins

Length / Beam

**Fuel Cons** 

**Cruising speed** 

General

Included

9 + Skipper

\_

7,7 m / 3,0 m

100 L/h

21 knots

Sunshade, exterior sitting area, bluetooth music connection, no A/C

Captain, insurance, towels, complimentary drinks (water, ice, 18 soft drinks, 14 beers, 1 white wine, 1 rosé, 2 cava), snacks, snorkelling equipment