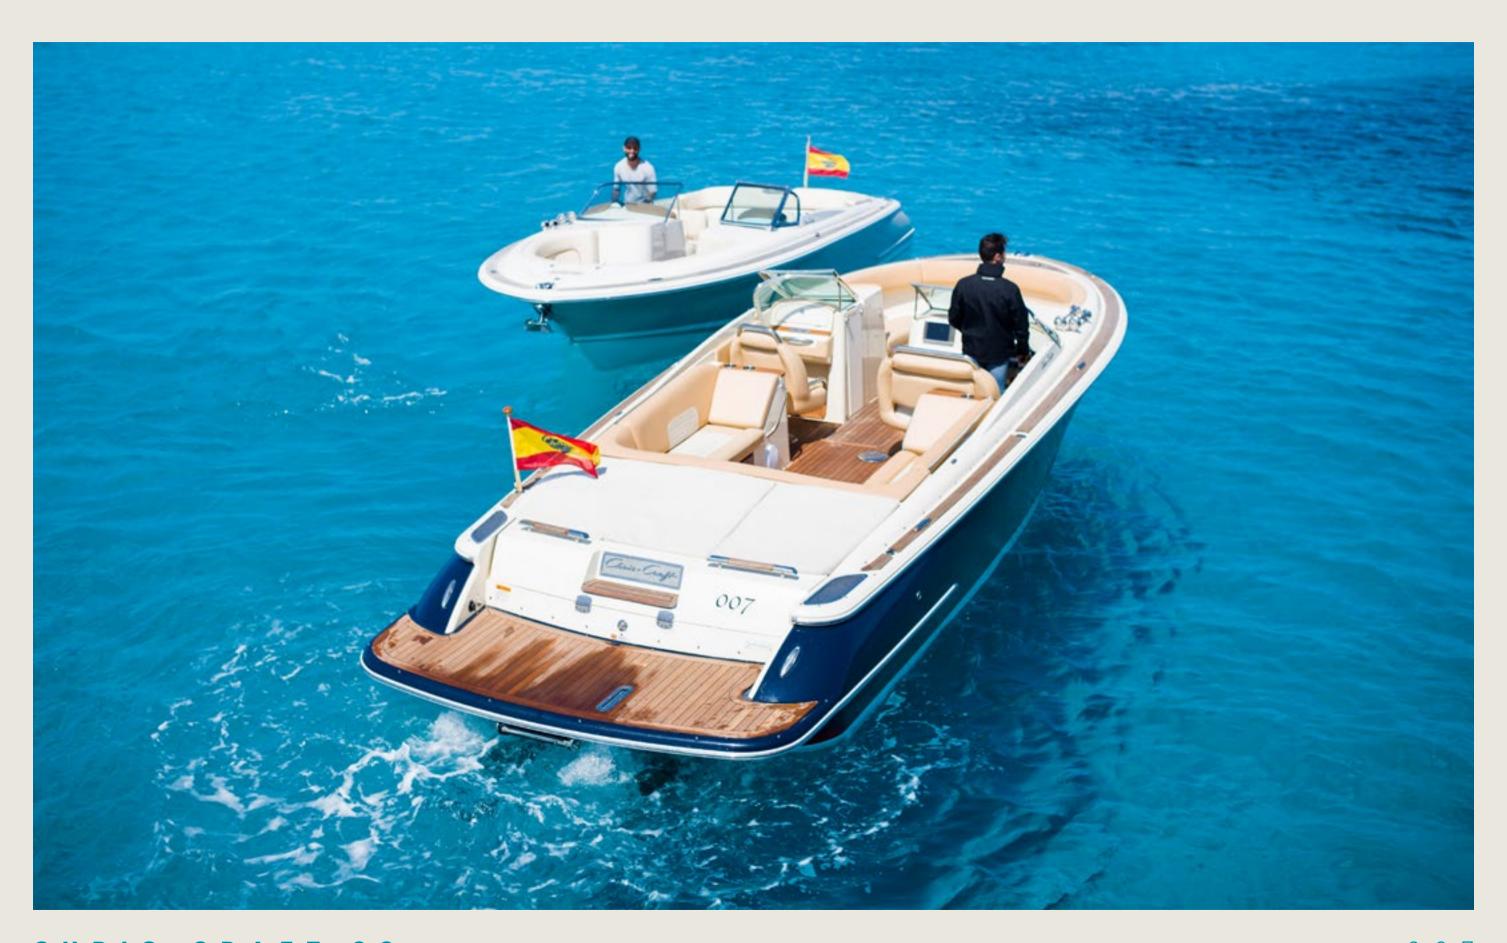

**CHRIS-CRAFT 28**007

9 + Skipper

\_

7,7 m / 3,0 m

100 L/h

21 knots

Sunshade, exterior sitting area, bluetooth music connection, no A/C

Captain, insurance, towels, complimentary drinks (water, ice, 18 soft drinks, 14 beers, 1 white wine, 1 rosé, 2 cava), snacks, snorkelling equipment