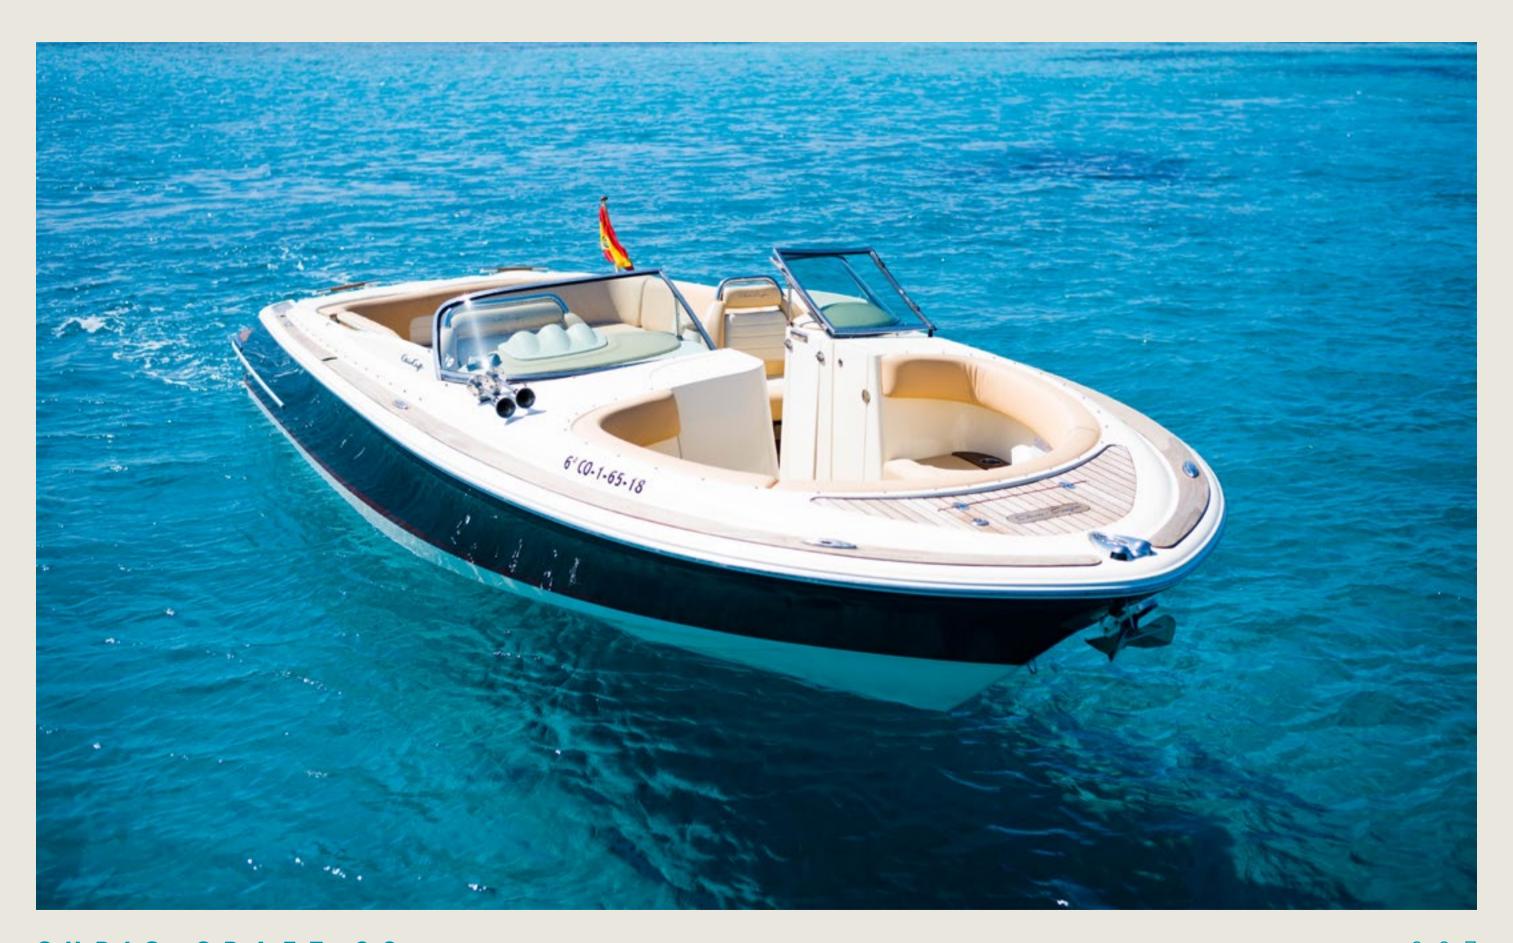

**CHRIS-CRAFT 28**007

9 + Skipper

\_

7,7 m / 3,0 m

100 L/h

21 knots

Sunshade, exterior sitting area, bluetooth music connection, no A/C

Captain, insurance, towels, complimentary drinks (water, ice, 18 soft drinks, 14 beers, 1 white wine, 1 rosé, 2 cava), snacks, snorkelling equipment