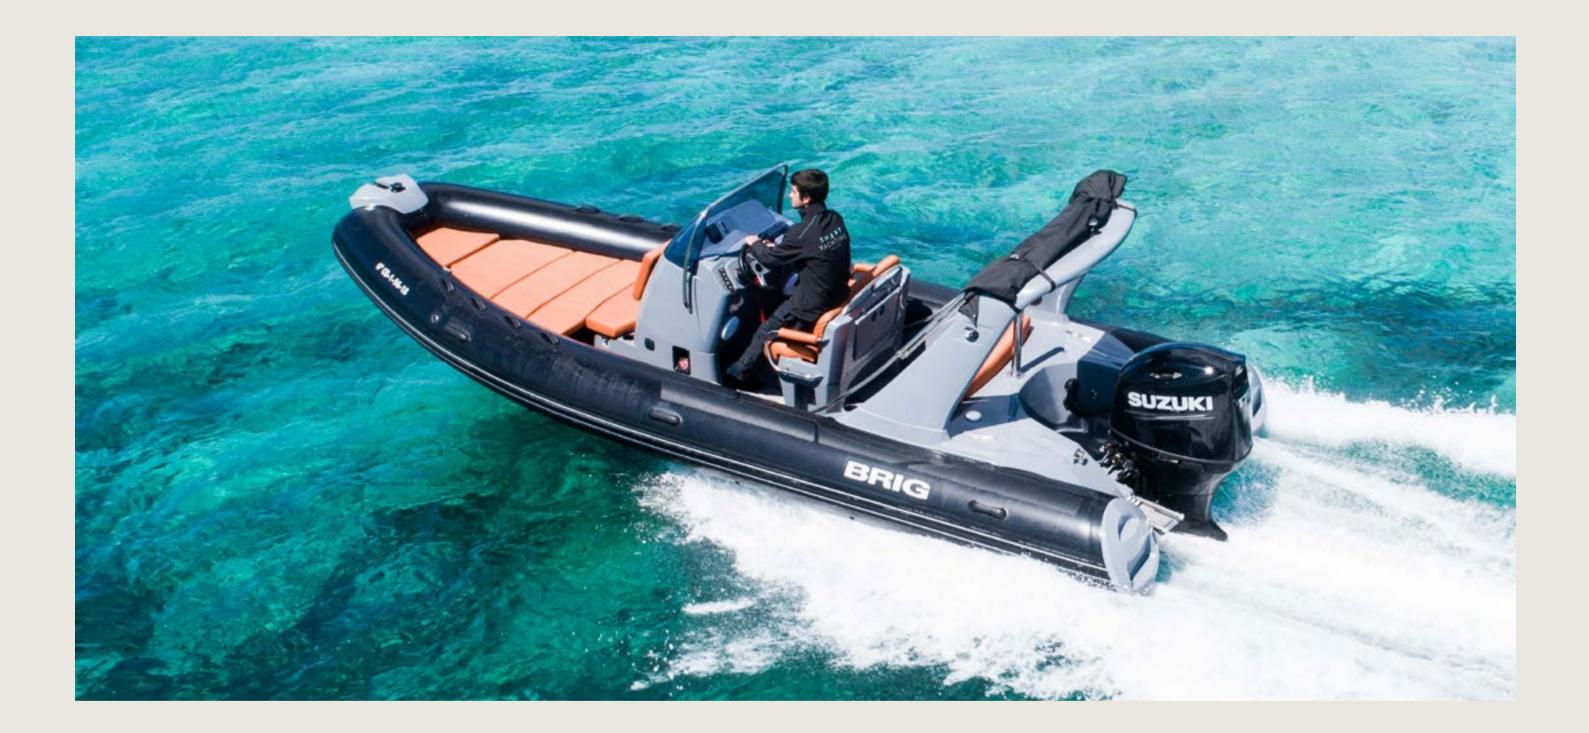

## BRIG 650 SPEEDY GONZALEZ

# S P E C S

Capacity Cabins Length / Beam **Fuel Cons Cruising speed** General

Included

Mooring License N° 11 + Skipper 6,5 m / 2,5 m 50 L/h 18 knots Sunshade, exterior sitting area, bluetooth music connection, no A/C