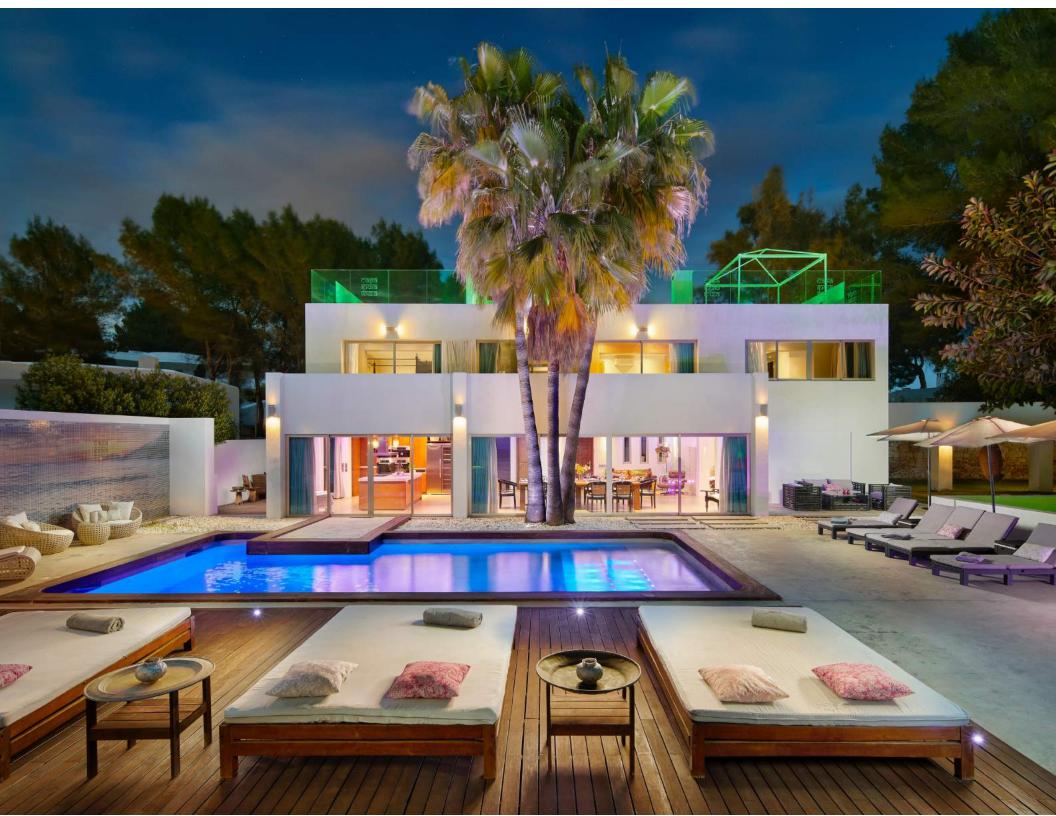

There are two large swimming pools, a fitness studio, an outdoor platform area for yoga and meditation and numerous landscaped gardens that display an array of palm trees and indigenous plants. The property also grants access to a spacious and beautiful roof terrace with Jacuzzi and luxury lounge beds.

## **Outdoor Features:**

- LED outdoor lighting
- Lounge beds and seating areas
- Outdoor dining area (seating 12)
- Two large swimming pools
- Tropical plants, fruit trees and palm trees
- Yoga and meditation platform
- Gymnasium
- Security surveillance system
- Automatic irrigation system
- Outdoor surround sound system
- Spacious terrace areas
- Outdoor shower
- Outdoor fully equipped kitchen
- Outdoor parking area for 3 cars
- Separate laundry room area