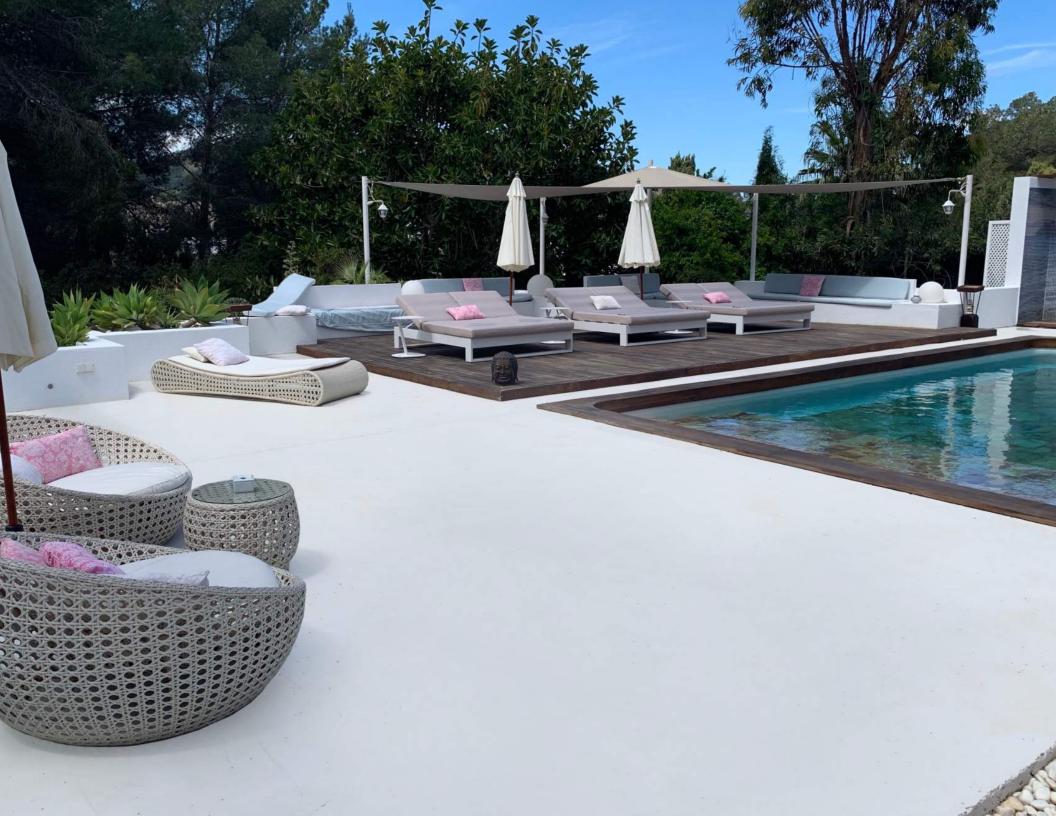

There are two large swimming pools, a fitness studio, an outdoor platform area for yoga and meditation and numerous landscaped gardens that display an array of palm trees and indigenous plants. The property also grants access to a spacious and beautiful roof terrace with Jacuzzi and luxury lounge beds.

The villa is positioned in front of the only golf course on the island, which can be admired from the bedroom terraces on the first floor. Each of the terraces provides various lounge beds and seating areas. Casa India Ibiza is perfectly suited for staging fantastic events, offering an ideal setting for weddings, yoga retreats, parties, work reunions, and offers beautiful backdrops for professional photo sessions.

## **Outdoor Features:**

- LED outdoor lighting
- Lounge beds and seating areas
- Outdoor dining area (seating 12)
- Two large swimming pools
- Tropical plants, fruit trees and palm trees
- Yoga and meditation platform
- Gymnasium
- Security surveillance system
- Automatic irrigation system
- Outdoor surround sound system
- Spacious terrace areas
- Outdoor shower
- Outdoor fully equipped kitchen
- Outdoor parking area for 3 cars
- Separate laundry room area