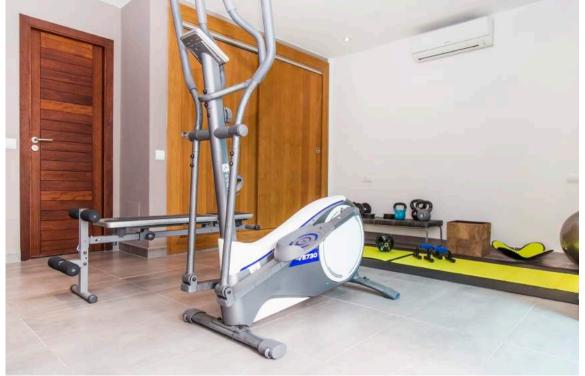

There are two large swimming pools, a fitness studio, an outdoor platform area for yoga and meditation and numerous landscaped gardens that display an array of palm trees and indigenous plants. The property also grants access to a spacious and beautiful roof terrace with Jacuzzi and luxury lounge beds.

## **Outdoor Features:**

- LED outdoor lighting
- Lounge beds and seating areas
- Outdoor dining area (seating 12)
- Two large swimming pools
- Tropical plants, fruit trees and palm trees
- Yoga and meditation platform
- Gymnasium
- Security surveillance system
- Automatic irrigation system
- Outdoor surround sound system
- Spacious terrace areas
- Outdoor shower
- Outdoor fully equipped kitchen
- Outdoor parking area for 3 cars
- Separate laundry room area