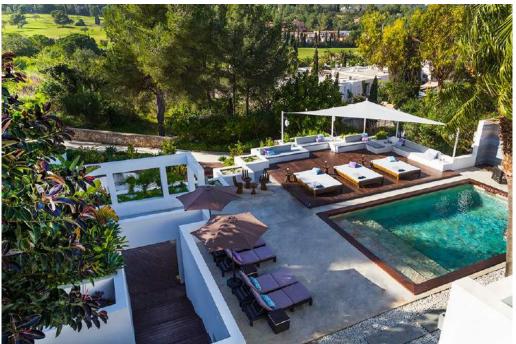

There are two large swimming pools, a fitness studio, an outdoor platform area for yoga and meditation and numerous landscaped gardens that display an array of palm trees and indigenous plants. The property also grants access to a spacious and beautiful roof terrace with Jacuzzi and luxury lounge beds.

The villa is positioned in front of the only golf course on the island, which can be admired from the bedroom terraces on the first floor. Each of the terraces provides various lounge beds and seating areas. Casa India Ibiza is perfectly suited for staging fantastic events, offering an ideal setting for weddings, yoga retreats, parties, work reunions, and offers beautiful backdrops for professional photo sessions.

## **Outdoor Features:**

- LED outdoor lighting
- Lounge beds and seating areas
- Outdoor dining area (seating 12)
- Two large swimming pools
- Tropical plants, fruit trees and palm trees
- Yoga and meditation platform
- Gymnasium
- Security surveillance system
- Automatic irrigation system
- Outdoor surround sound system
- Spacious terrace areas
- Outdoor shower
- Outdoor fully equipped kitchen
- Outdoor parking area for 3 cars
- Separate laundry room area