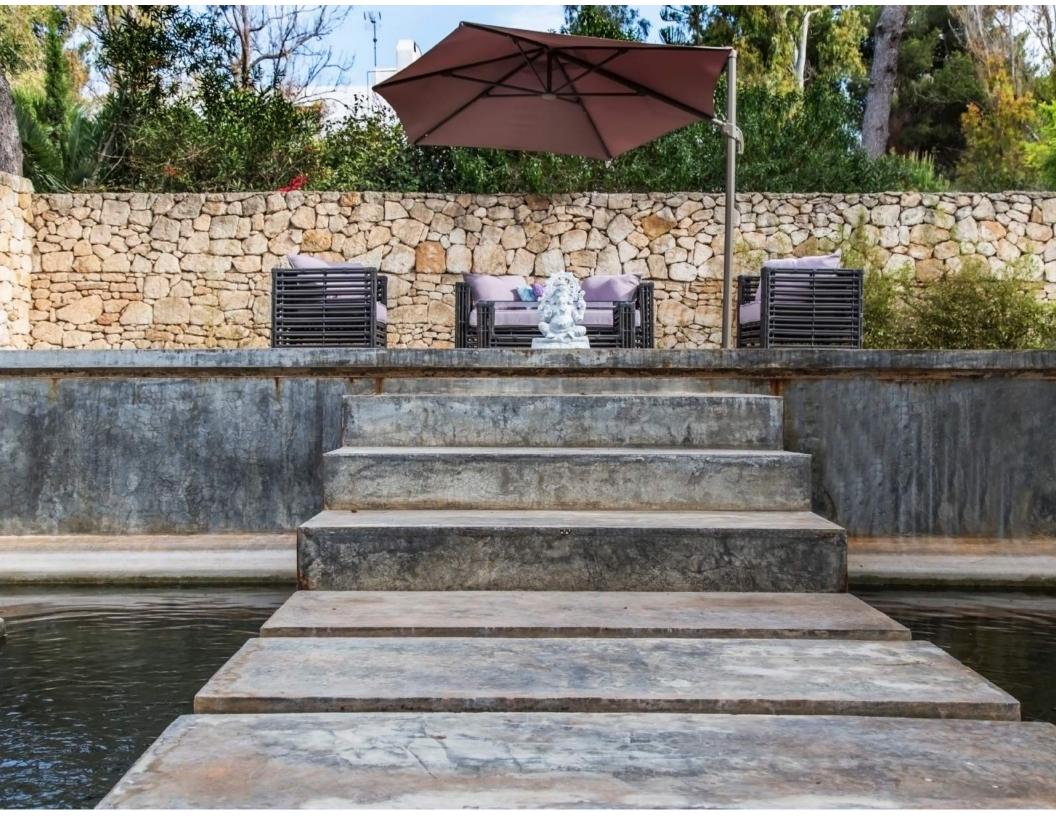

There are two large swimming pools, a fitness studio, an outdoor platform area for yoga and meditation and numerous landscaped gardens that display an array of palm trees and indigenous plants. The property also grants access to a spacious and beautiful roof terrace with Jacuzzi and luxury lounge beds.

## **Outdoor Features:**

- LED outdoor lighting
- Lounge beds and seating areas
- Outdoor dining area (seating 12)
- Two large swimming pools
- Tropical plants, fruit trees and palm trees
- Yoga and meditation platform
- Gymnasium
- Security surveillance system
- Automatic irrigation system
- Outdoor surround sound system
- Spacious terrace areas
- Outdoor shower
- Outdoor fully equipped kitchen
- Outdoor parking area for 3 cars
- Separate laundry room area