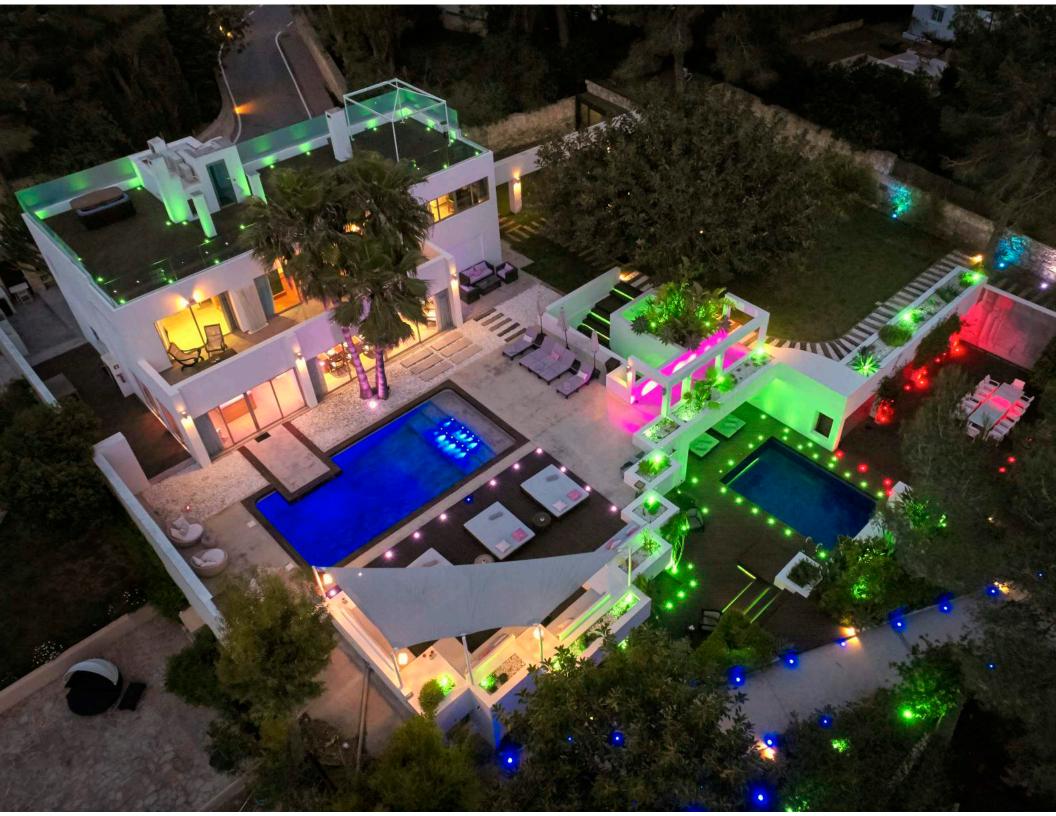

There are two large swimming pools, a fitness studio, an outdoor platform area for yoga and meditation and numerous landscaped gardens that display an array of palm trees and indigenous plants. The property also grants access to a spacious and beautiful roof terrace with Jacuzzi and luxury lounge beds.

## **Outdoor Features:**

- LED outdoor lighting
- Lounge beds and seating areas
- Outdoor dining area (seating 12)
- Two large swimming pools
- Tropical plants, fruit trees and palm trees
- Yoga and meditation platform
- Gymnasium
- Security surveillance system
- Automatic irrigation system
- Outdoor surround sound system
- Spacious terrace areas
- Outdoor shower
- Outdoor fully equipped kitchen
- Outdoor parking area for 3 cars
- Separate laundry room area