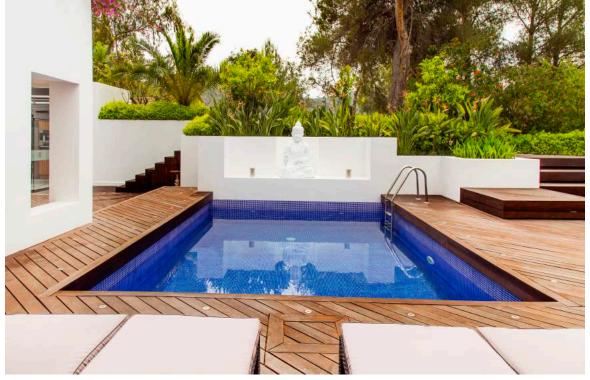

There are two large swimming pools, a fitness studio, an outdoor platform area for yoga and meditation and numerous landscaped gardens that display an array of palm trees and indigenous plants. The property also grants access to a spacious and beautiful roof terrace with Jacuzzi and luxury lounge beds.

## **Outdoor Features:**

- LED outdoor lighting
- Lounge beds and seating areas
- Outdoor dining area (seating 12)
- Two large swimming pools
- Tropical plants, fruit trees and palm trees
- Yoga and meditation platform
- Gymnasium
- Security surveillance system
- Automatic irrigation system
- Outdoor surround sound system
- Spacious terrace areas
- Outdoor shower
- Outdoor fully equipped kitchen
- Outdoor parking area for 3 cars
- Separate laundry room area