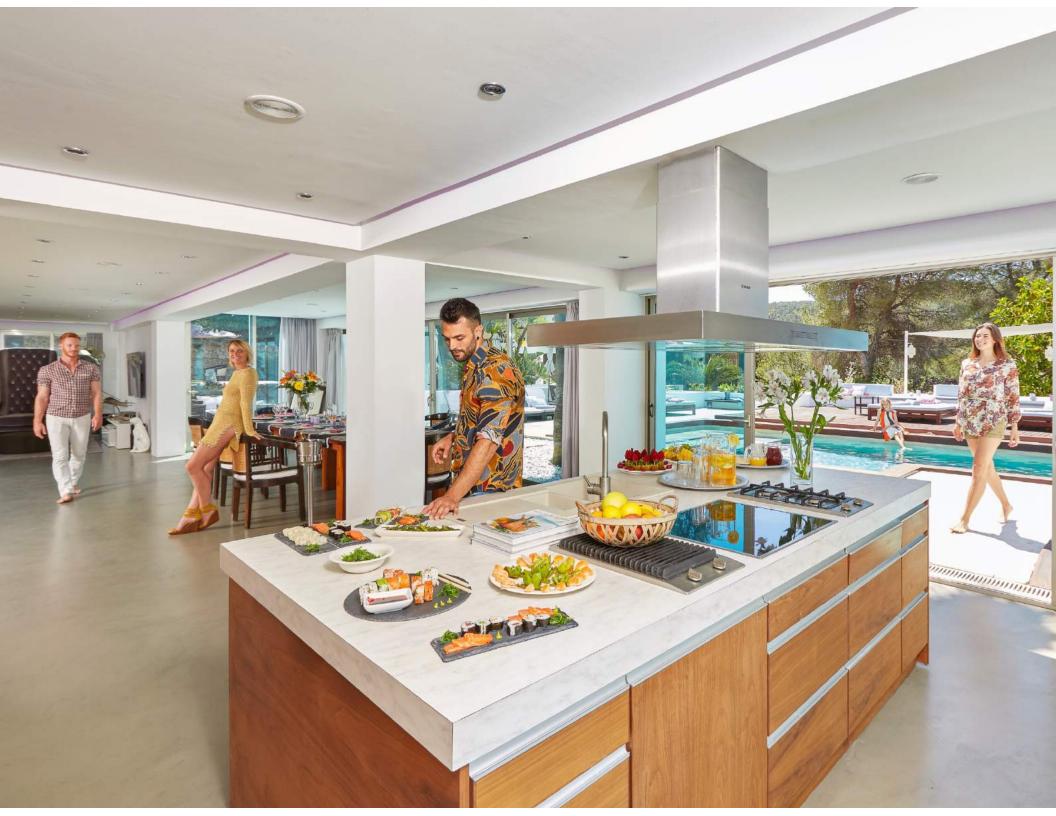

The house is perfect for large groups of people and families, and comfortably sleeps 12 people, offering 6 double en-suite bedrooms, each one with its own television, Wi-Fi, air-conditioning and speaker system with I-pod connection. This fabulous villa also boasts a large dining area and living room with wide screen TV, an office, an open concept and fully equipped kitchen and outdoor kitchen for catering special events.