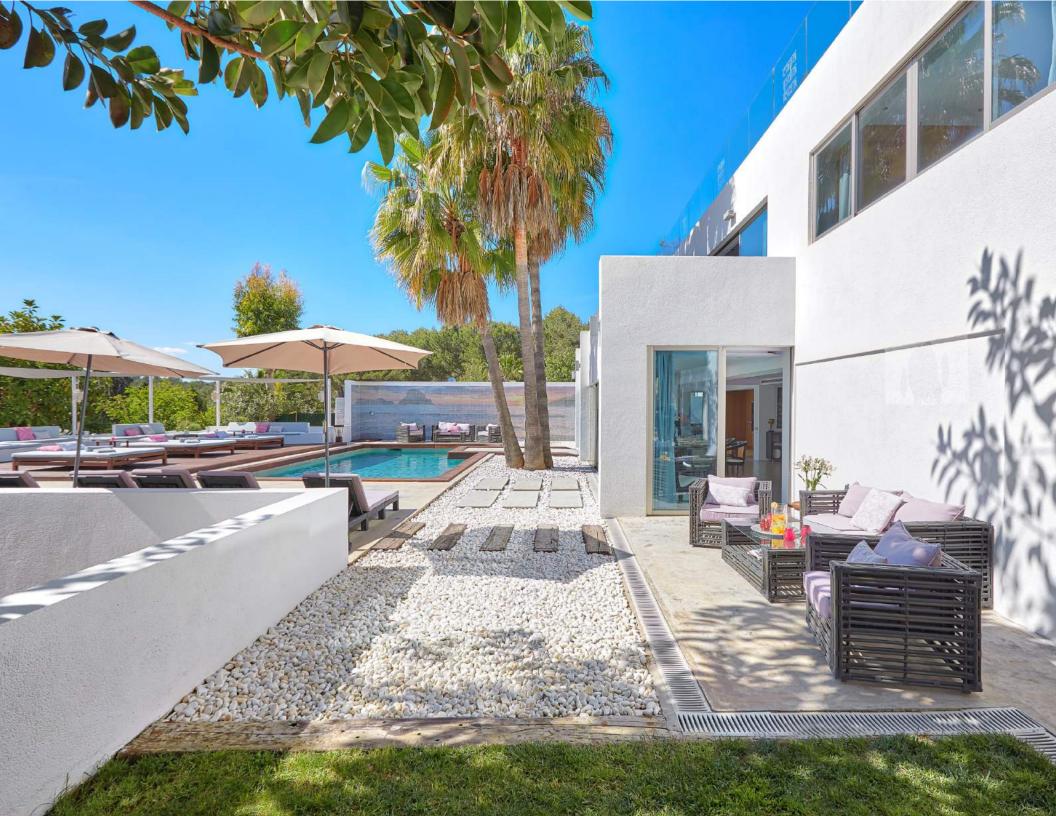

There are two large swimming pools, a fitness studio, an outdoor platform area for yoga and meditation and numerous landscaped gardens that display an array of palm trees and indigenous plants. The property also grants access to a spacious and beautiful roof terrace with Jacuzzi and luxury lounge beds.

## **Outdoor Features:**

- LED outdoor lighting
- Lounge beds and seating areas
- Outdoor dining area (seating 12)
- Two large swimming pools
- Tropical plants, fruit trees and palm trees
- Yoga and meditation platform
- Gymnasium
- Security surveillance system
- Automatic irrigation system
- Outdoor surround sound system
- Spacious terrace areas
- Outdoor shower
- Outdoor fully equipped kitchen
- Outdoor parking area for 3 cars
- Separate laundry room area