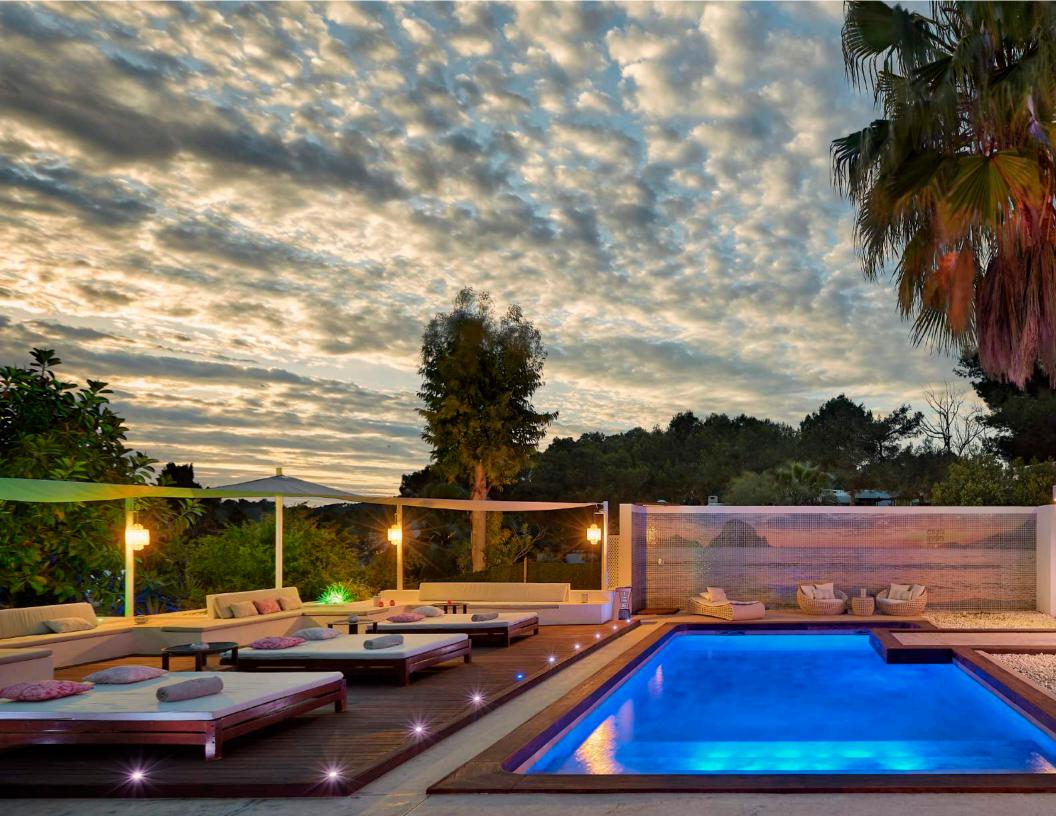

There are two large swimming pools, a fitness studio, an outdoor platform area for yoga and meditation and numerous landscaped gardens that display an array of palm trees and indigenous plants. The property also grants access to a spacious and beautiful roof terrace with Jacuzzi and luxury lounge beds.

## **Outdoor Features:**

- LED outdoor lighting
- Lounge beds and seating areas
- Outdoor dining area (seating 12)
- Two large swimming pools
- Tropical plants, fruit trees and palm trees
- Yoga and meditation platform
- Gymnasium
- Security surveillance system
- Automatic irrigation system
- Outdoor surround sound system
- Spacious terrace areas
- Outdoor shower
- Outdoor fully equipped kitchen
- Outdoor parking area for 3 cars
- Separate laundry room area