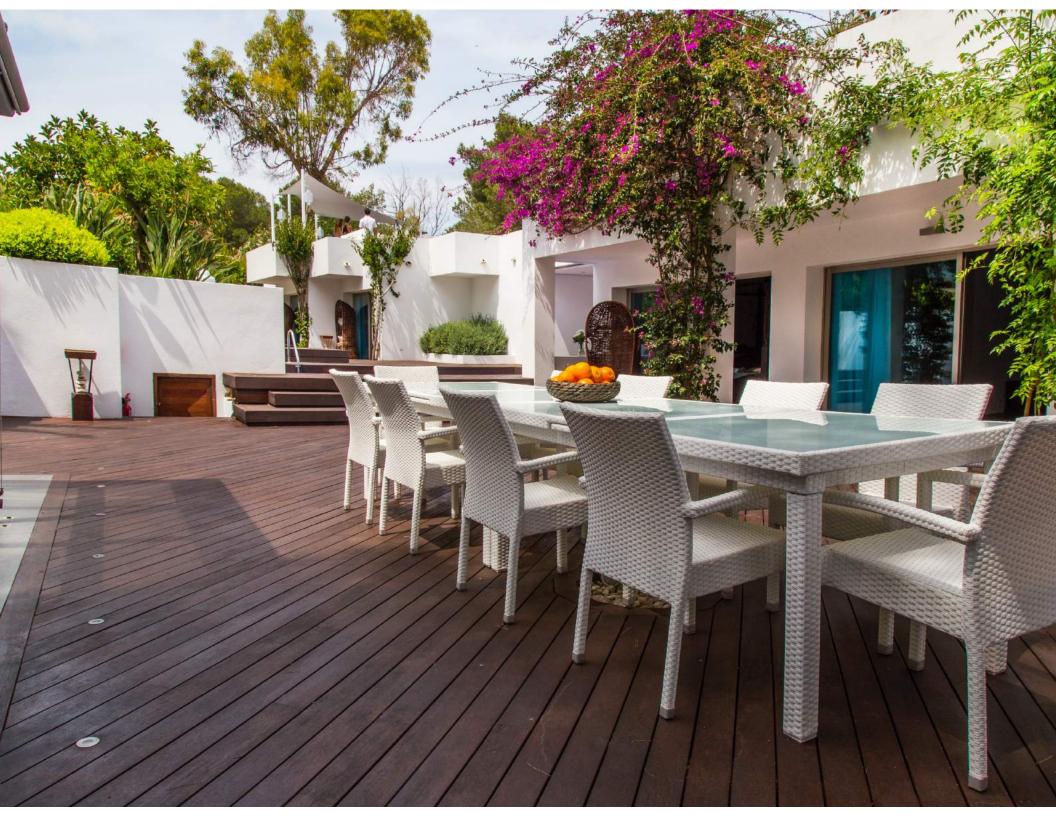

The villa is positioned in front of the only golf course on the island, which can be admired from the bedroom terraces on the first floor. Each of the terraces provides various lounge beds and seating areas. Casa India Ibiza is perfectly suited for staging fantastic events, offering an ideal setting for weddings, yoga retreats, parties, work reunions, and offers beautiful backdrops for professional photo sessions.

## **Outdoor Features:**

- LED outdoor lighting
- Lounge beds and seating areas
- Outdoor dining area (seating 12)
- Two large swimming pools
- Tropical plants, fruit trees and palm trees
- Yoga and meditation platform
- Gymnasium
- Security surveillance system
- Automatic irrigation system
- Outdoor surround sound system
- Spacious terrace areas
- Outdoor shower
- Outdoor fully equipped kitchen
- Outdoor parking area for 3 cars
- Separate laundry room area