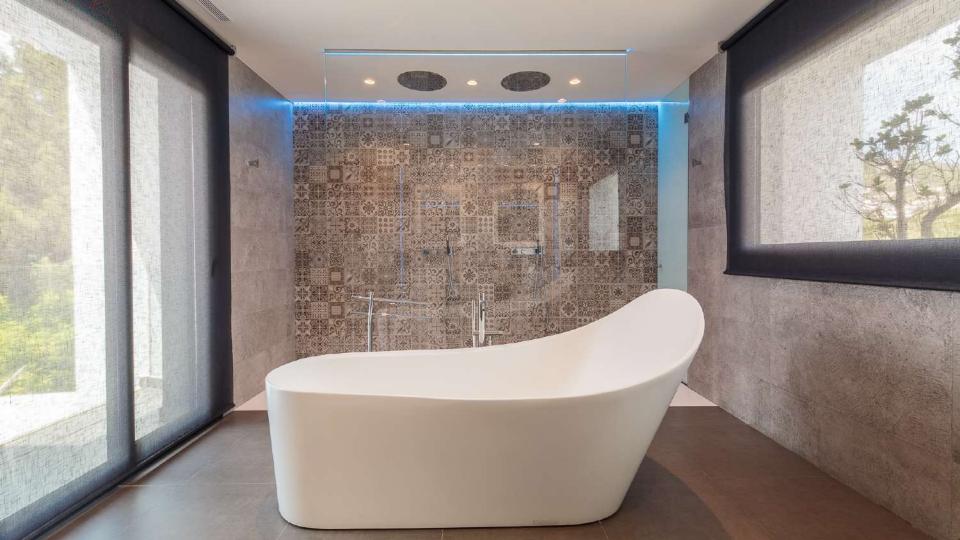

All of the bedroom suites have either twin or double beds, two bathrooms with shower and one en suite bathroom with bath and doublé shower. With a fully equipped gymnasium.

Can Emyla is set over an expansive area of beautifully terrace, where you can sit back and relax with a BBQ, an al-fresco seated área and sun loungers.