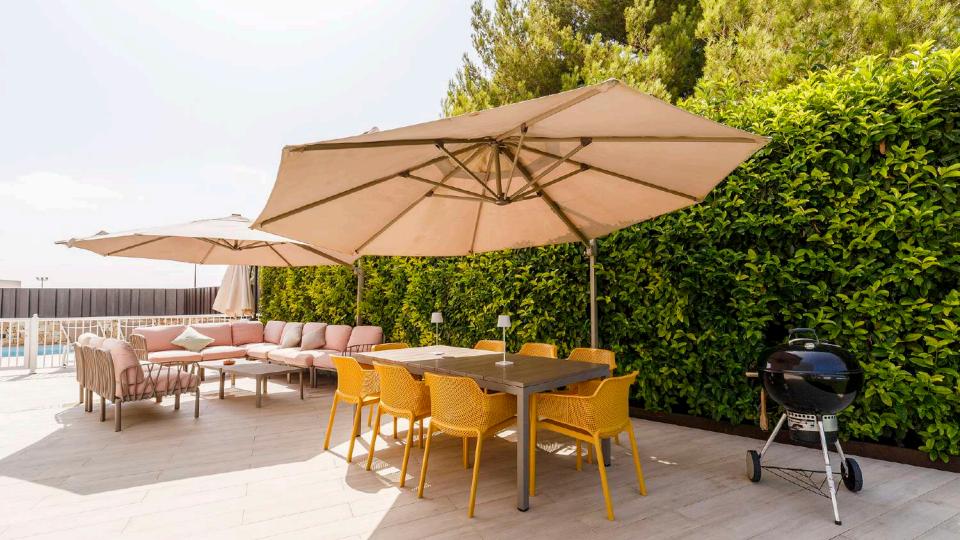

All of the bedroom suites have either twin or double beds, two bathrooms with shower and one en suite bathroom with bath and doublé shower. With a fully equipped gymnasium.

Can Emyla is set over an expansive area of beautifully terrace, where you can sit back and relax with a BBQ, an al-fresco seated área and sun loungers.