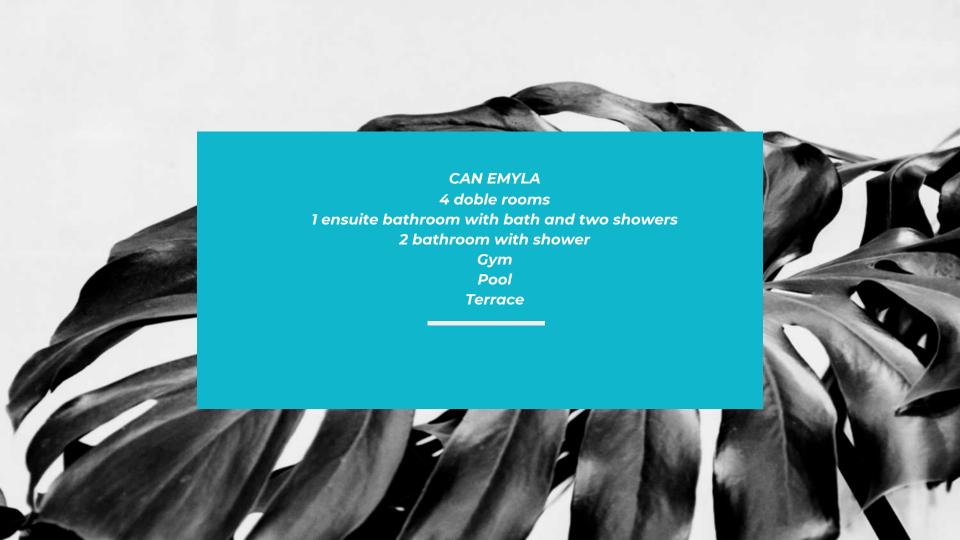

All of the bedroom suites have either twin or double beds, two bathrooms with shower and one en suite bathroom with bath and doublé shower. With a fully equipped gymnasium.

Can Emyla is set over an expansive area of beautifully terrace, where you can sit back and relax with a BBQ, an al-fresco seated área and sun loungers.