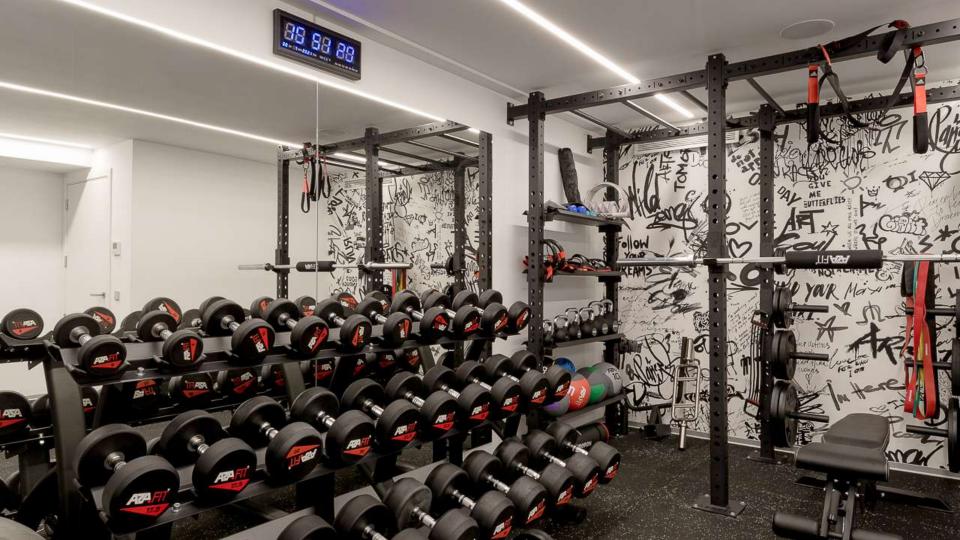

All of the bedroom suites have either twin or double beds, two bathrooms with shower and one en suite bathroom with bath and doublé shower. With a fully equipped gymnasium.

Can Emyla is set over an expansive area of beautifully terrace, where you can sit back and relax with a BBQ, an al-fresco seated área and sun loungers.