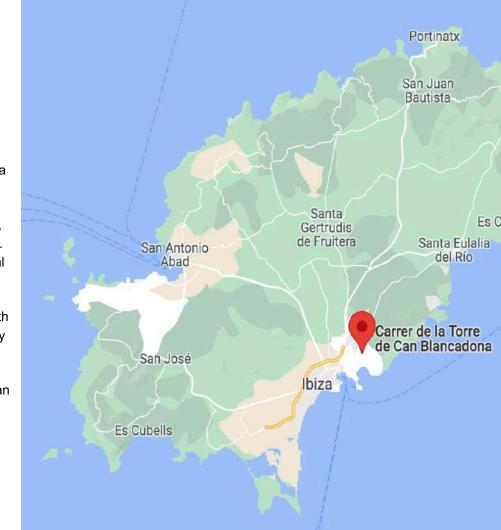

## CAN EMYLA

This House is perfectly located in Jesus 5 minutes from Ibiza town and 2 minutes from Pacha and Lío. You can easily choose whether nature and beaches or clubs scene and nightlife. Almost everything is close by. The closest Beaches are Talamanca and S'estanyol.