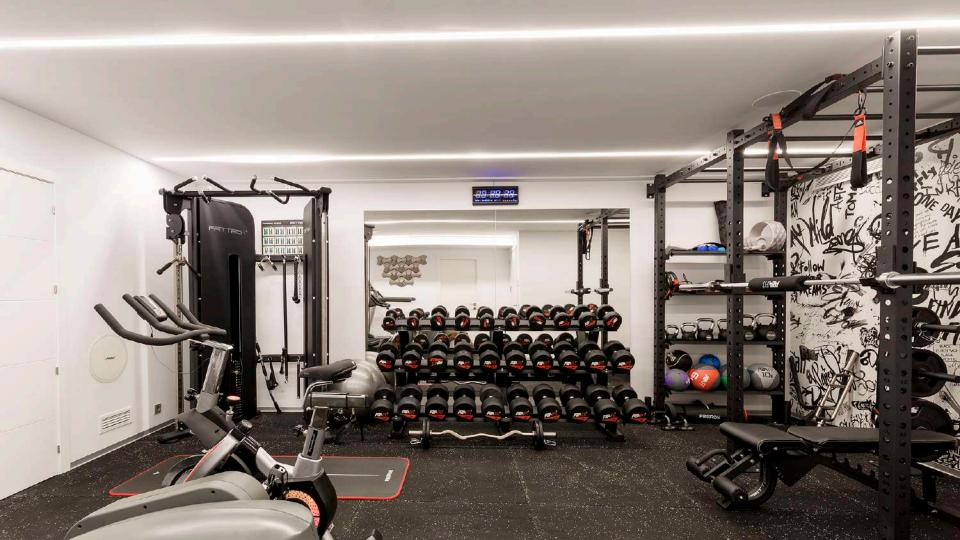

All of the bedroom suites have either twin or double beds, two bathrooms with shower and one en suite bathroom with bath and doublé shower. With a fully equipped gymnasium.

Can Emyla is set over an expansive area of beautifully terrace, where you can sit back and relax with a BBQ, an al-fresco seated área and sun loungers.