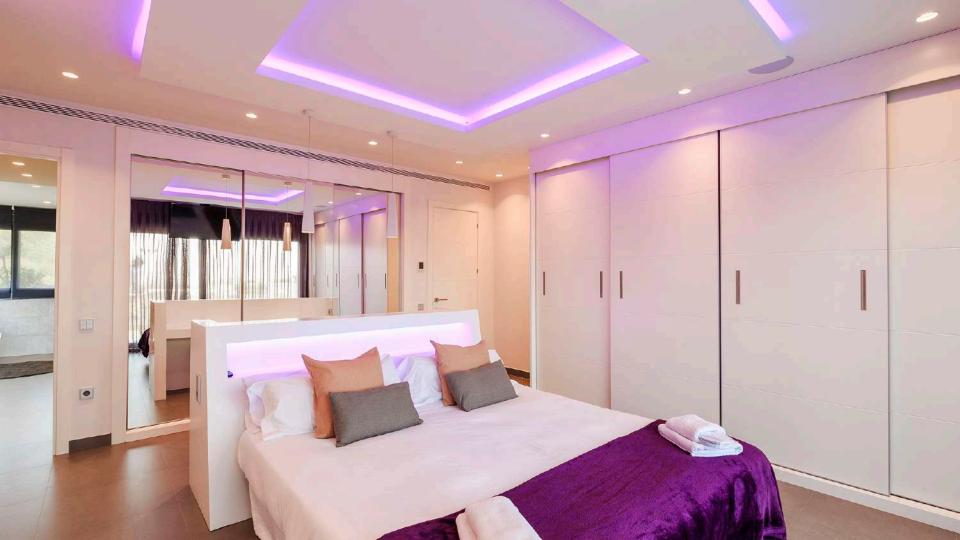

The villa is in immaculate condition with modern furnishings and minimalist, tasteful decor throughout with neutral tones creating an air of sophistication. The entrance hall and lounge are particularly stylish and flooded with natural sunlight. From here you can easily access the fully equipped kitchen.

All of the bedroom suites have either twin or double beds, two bathrooms with shower and one en suite bathroom with bath and doublé shower. With a fully equipped gymnasium.

Can Emyla is set over an expansive area of beautifully terrace, where you can sit back and relax with a BBQ, an al-fresco seated área and sun loungers.