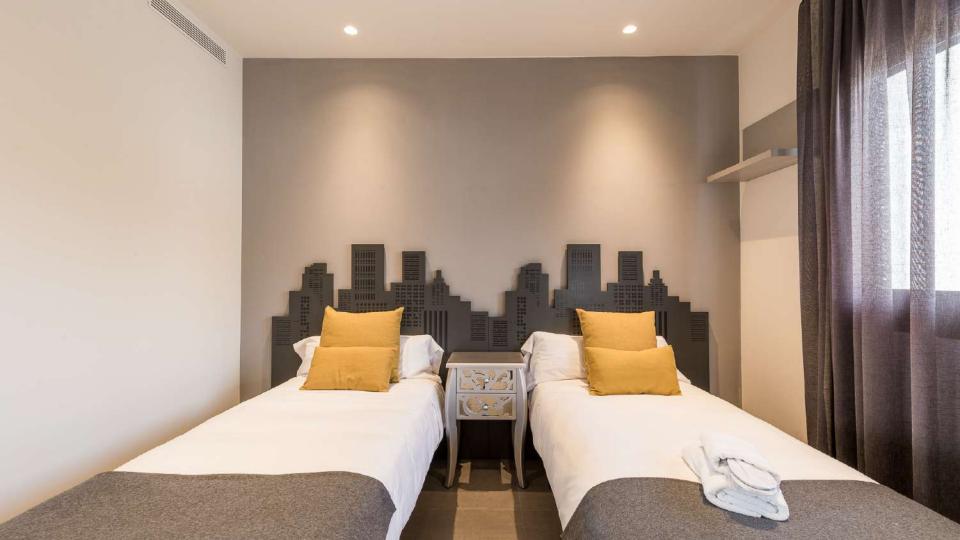

All of the bedroom suites have either twin or double beds, two bathrooms with shower and one en suite bathroom with bath and doublé shower. With a fully equipped gymnasium.

Can Emyla is set over an expansive area of beautifully terrace, where you can sit back and relax with a BBQ, an al-fresco seated área and sun loungers.