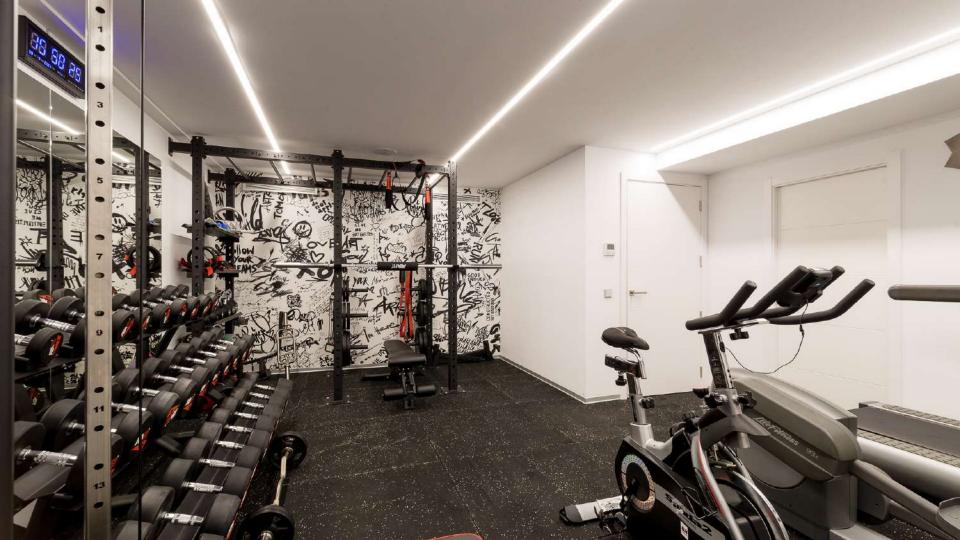

All of the bedroom suites have either twin or double beds, two bathrooms with shower and one en suite bathroom with bath and doublé shower. With a fully equipped gymnasium.

Can Emyla is set over an expansive area of beautifully terrace, where you can sit back and relax with a BBQ, an al-fresco seated área and sun loungers.