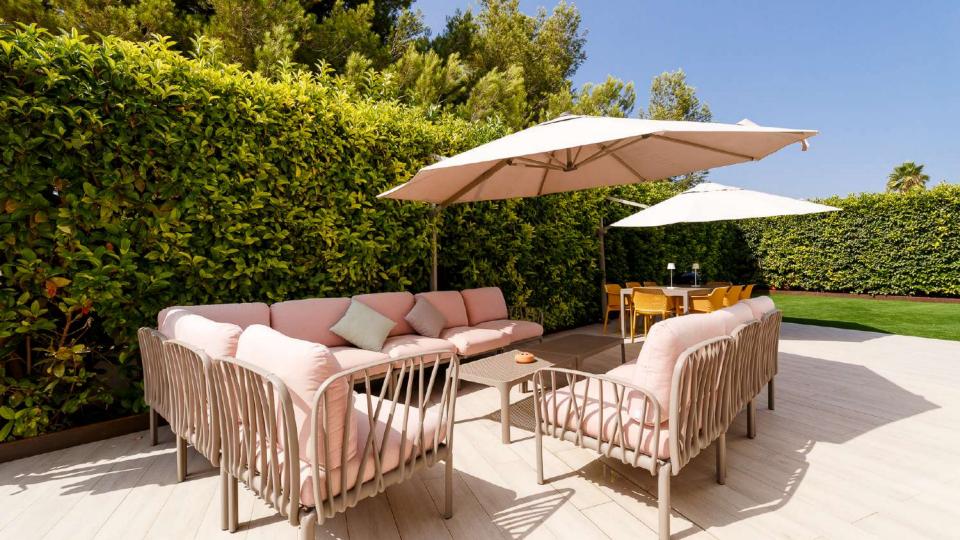

The villa is in immaculate condition with modern furnishings and minimalist, tasteful decor throughout with neutral tones creating an air of sophistication. The entrance hall and lounge are particularly stylish and flooded with natural sunlight. From here you can easily access the fully equipped kitchen.

All of the bedroom suites have either twin or double beds, two bathrooms with shower and one en suite bathroom with bath and doublé shower. With a fully equipped gymnasium.

Can Emyla is set over an expansive area of beautifully terrace, where you can sit back and relax with a BBQ, an al-fresco seated área and sun loungers.