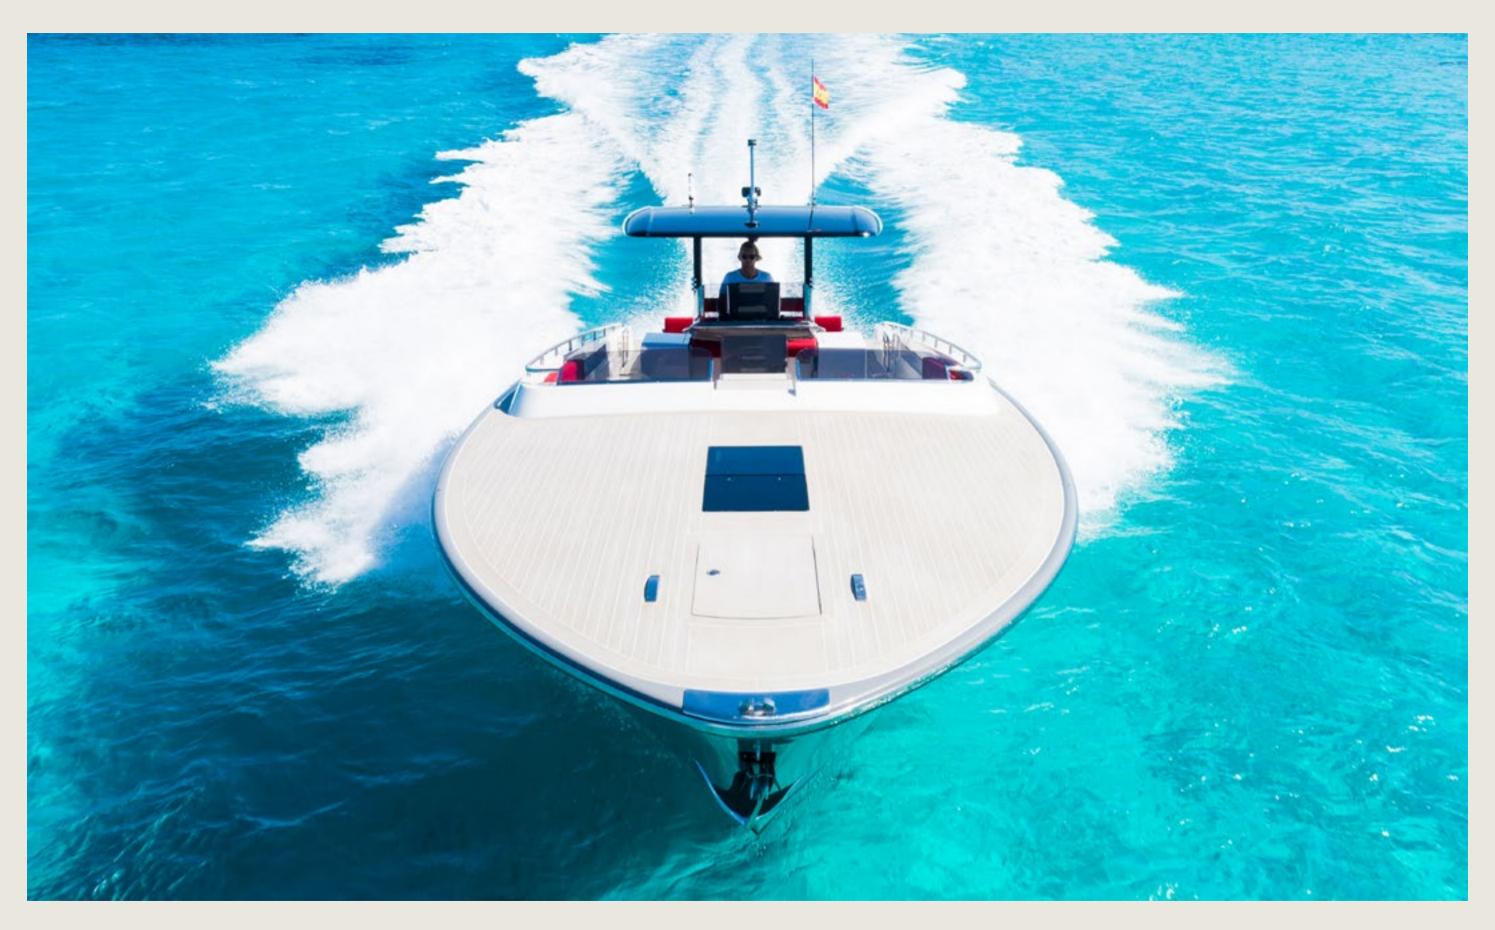

# **C A N A D O S 4 2**B A N D I D O

### SPECS

Capacity
Cabins
Length / Beam
Fuel Cons
Cruising speed
Included

11 + Skipper1 open plan13,0 m / 4,2 m120 L/h35 knots

Captain, insurance, towels, complimentary drinks (water, ice, 18 soft drinks, 14 beers, 1 white wine, 1 rosé, 2 cava), snacks, paddle board, snorkeling equipment

**General** 

Sunshade, back and and side sunbeds, puff, exterior sitting area, bluetooth music connection, interior and exterior Void Sound system, no A/C

License N°

REGAGE21e00008145410