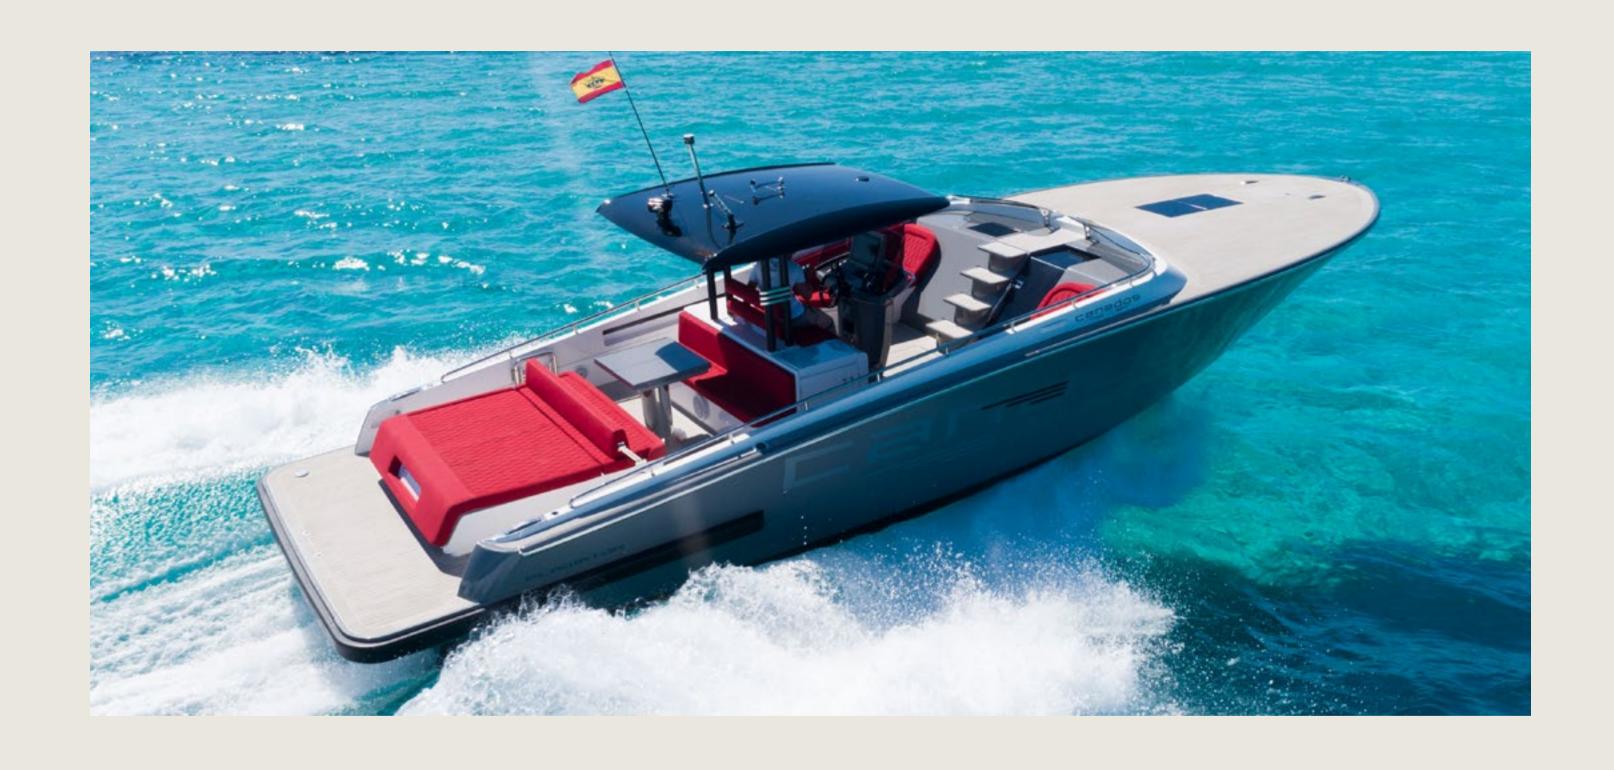

# **C A N A D O S 4 2**B A N D I D O

### SPECS

Capacity
Cabins
Length / Beam
Fuel Cons
Cruising speed
Included

11 + Skipper1 open plan13,0 m / 4,2 m120 L/h35 knots

Captain, insurance, towels, complimentary drinks (water, ice, 18 soft drinks, 14 beers, 1 white wine, 1 rosé, 2 cava), snacks, paddle board, snorkeling equipment

**General** 

Sunshade, back and and side sunbeds, puff, exterior sitting area, bluetooth music connection, interior and exterior Void Sound system, no A/C

License N°

REGAGE21e00008145410