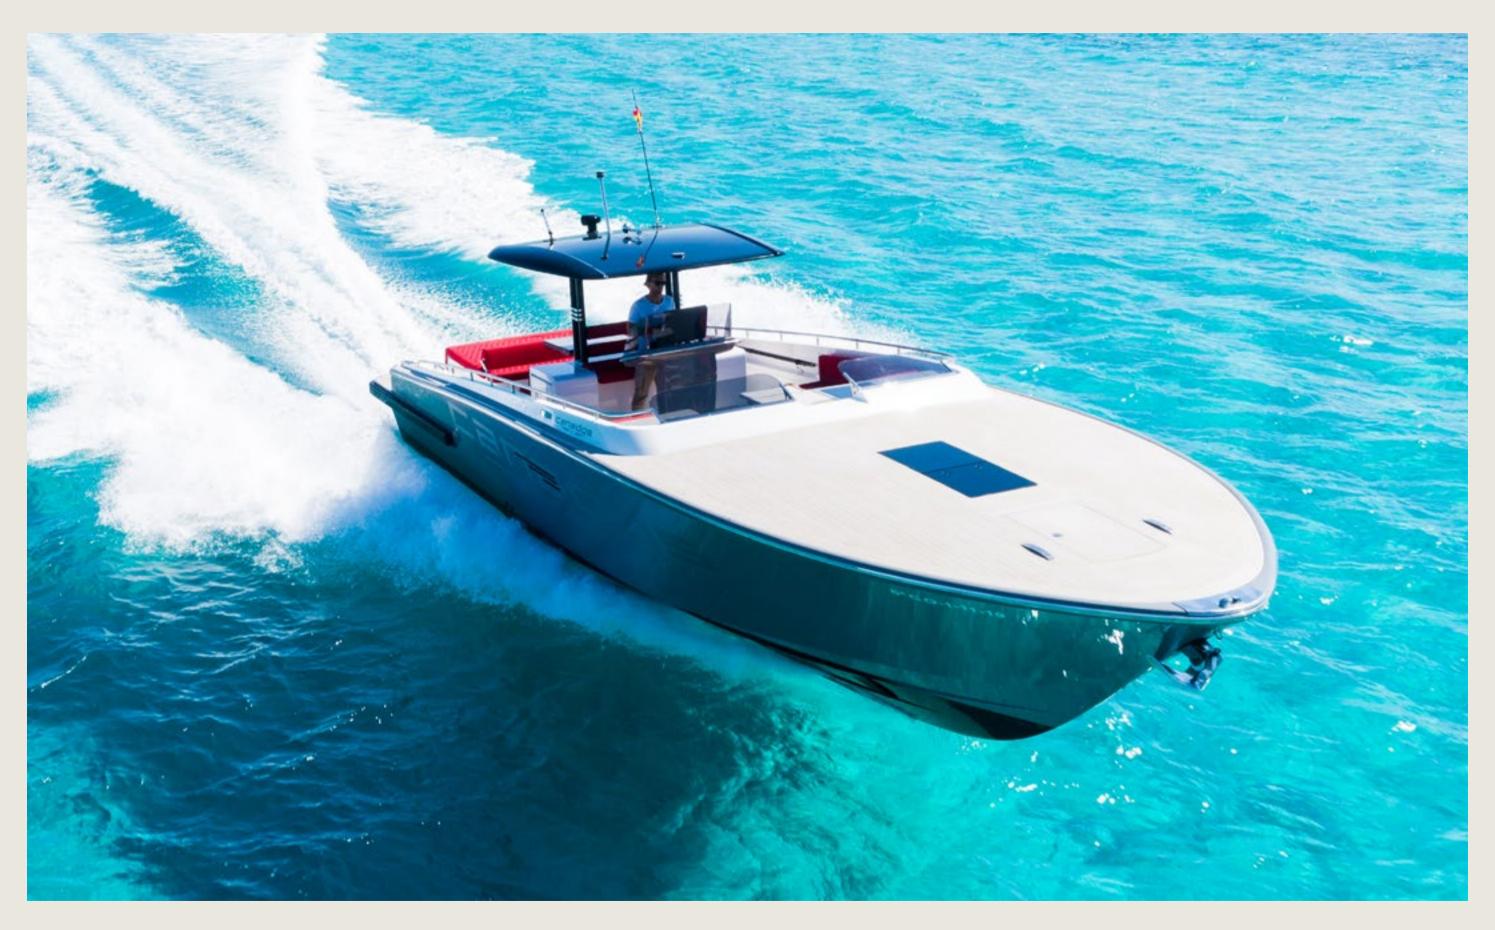

# **C A N A D O S 4 2**B A N D I D O

### SPECS

Capacity
Cabins
Length / Beam
Fuel Cons
Cruising speed
Included

11 + Skipper1 open plan13,0 m / 4,2 m120 L/h35 knots

Captain, insurance, towels, complimentary drinks (water, ice, 18 soft drinks, 14 beers, 1 white wine, 1 rosé, 2 cava), snacks, paddle board, snorkeling equipment

**General** 

Sunshade, back and and side sunbeds, puff, exterior sitting area, bluetooth music connection, interior and exterior Void Sound system, no A/C

License N°

REGAGE21e00008145410