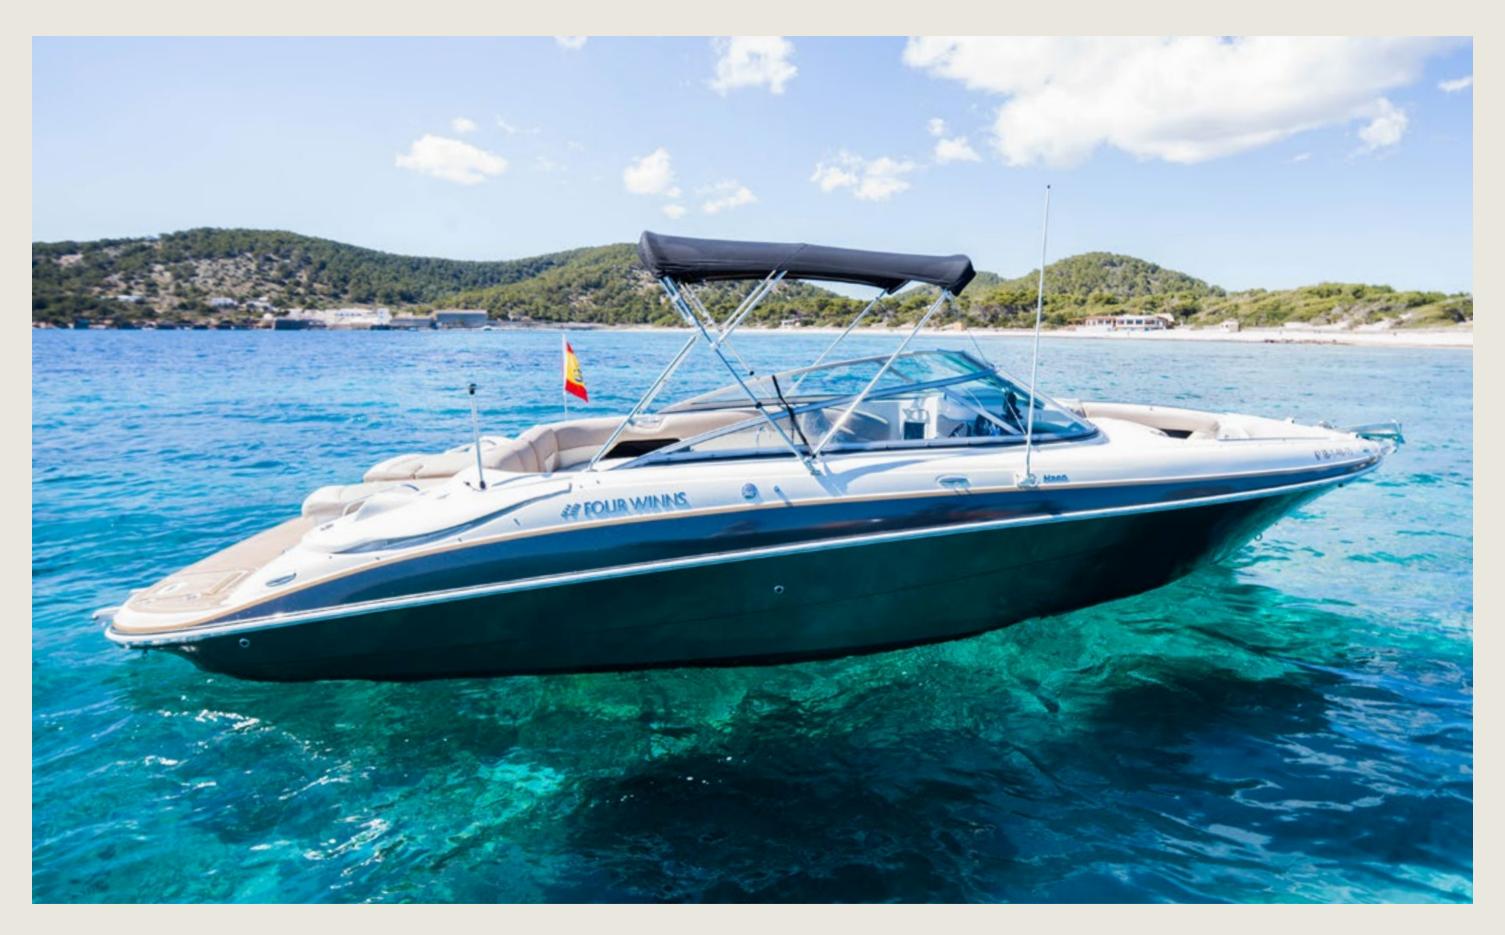

FOUR WINNS

TRIDENT

## SPECS

Capacity
Cabins
Length / Beam
Fuel Cons
Cruising speed
Included

— / o c

10 + Skipper

7,9 m / 2,6 m

80 L/h

28 knots

Captain, insurance, towels, water, ice, snorkelling equipment

General

Sunshade, exterior sitting area, bluetooth music connection, no A/C

**License N°** 

\_\_\_\_