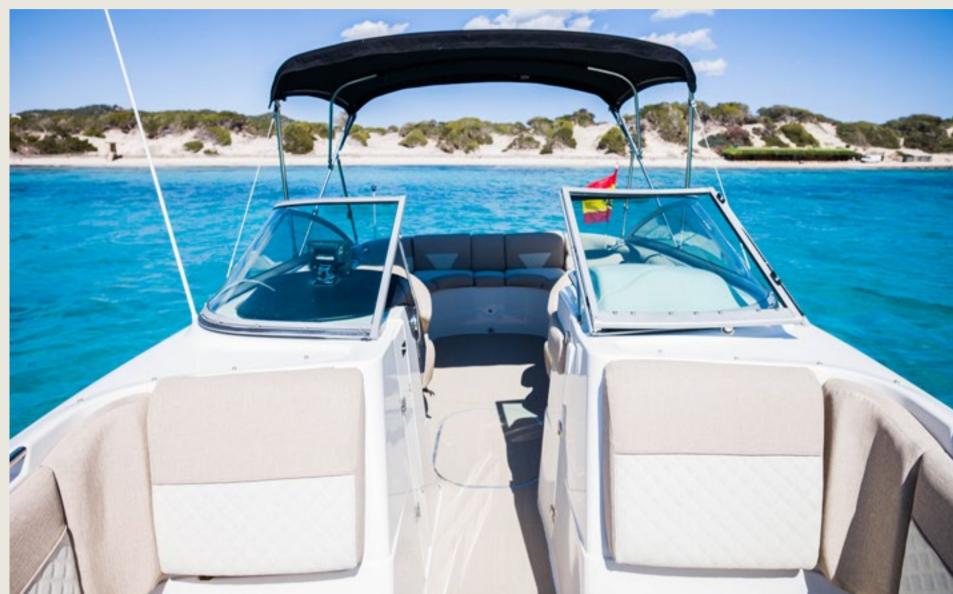

## SPECS

Capacity
Cabins
Length / Beam
Fuel Cons
Cruising speed
Included

— / o c

10 + Skipper

7,9 m / 2,6 m

80 L/h

28 knots

Captain, insurance, towels, water, ice, snorkelling equipment

General

Sunshade, exterior sitting area, bluetooth music connection, no A/C

**License N°** 

\_\_\_\_