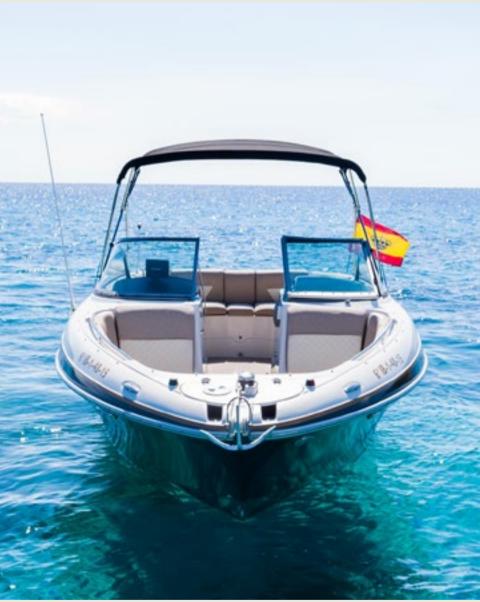

## SPECS

Capacity
Cabins
Length / Beam
Fuel Cons
Cruising speed
Included

— / o c

10 + Skipper

7,9 m / 2,6 m

80 L/h

28 knots

Captain, insurance, towels, water, ice, snorkelling equipment

General

Sunshade, exterior sitting area, bluetooth music connection, no A/C

**License N°** 

\_\_\_\_