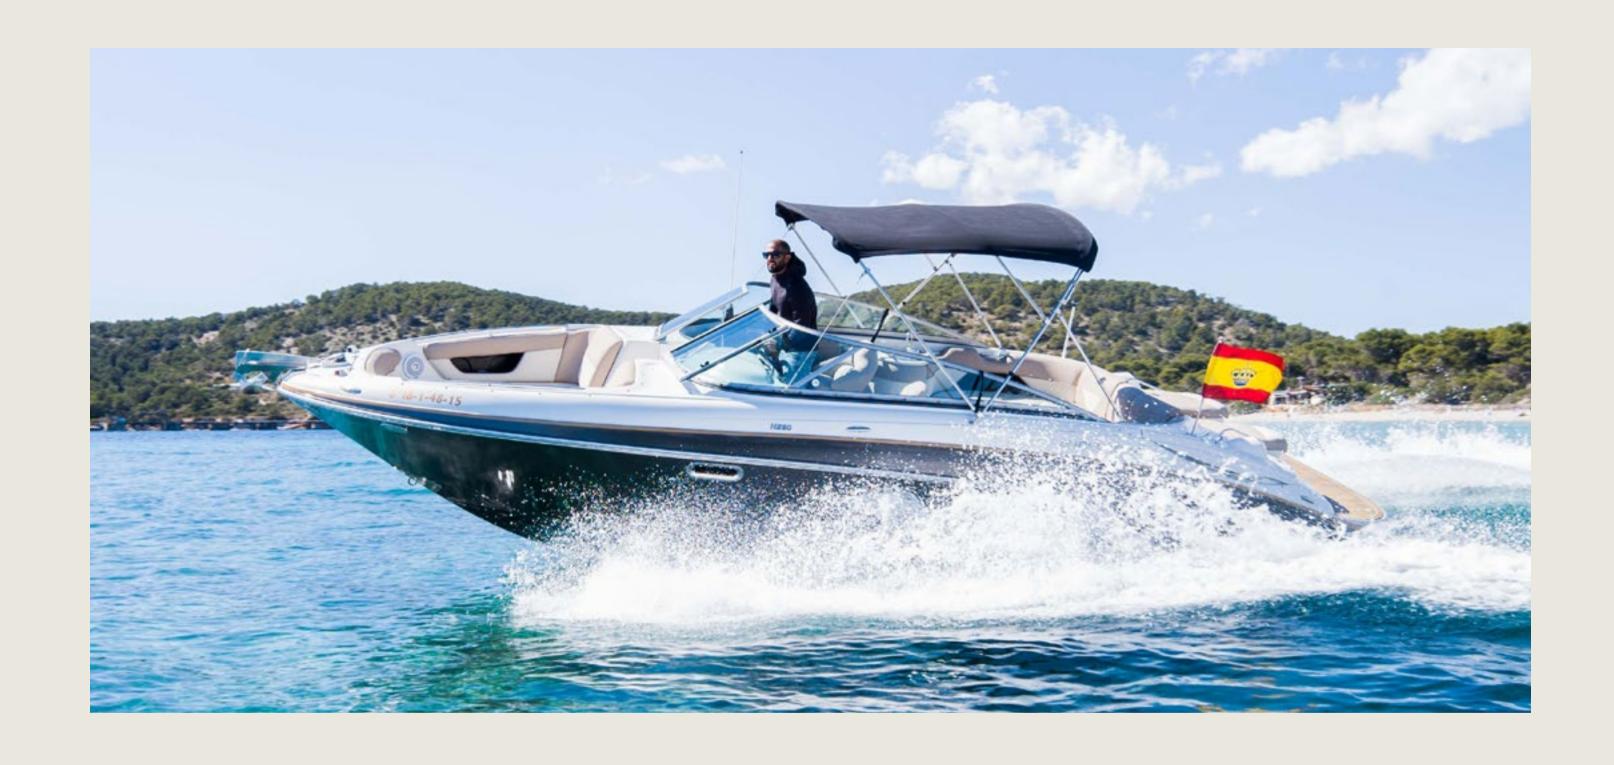

## SPECS

Capacity
Cabins
Length / Beam
Fuel Cons
Cruising speed
Included

— / o c

10 + Skipper

7,9 m / 2,6 m

80 L/h

28 knots

Captain, insurance, towels, water, ice, snorkelling equipment

General

Sunshade, exterior sitting area, bluetooth music connection, no A/C

**License N°** 

\_\_\_\_