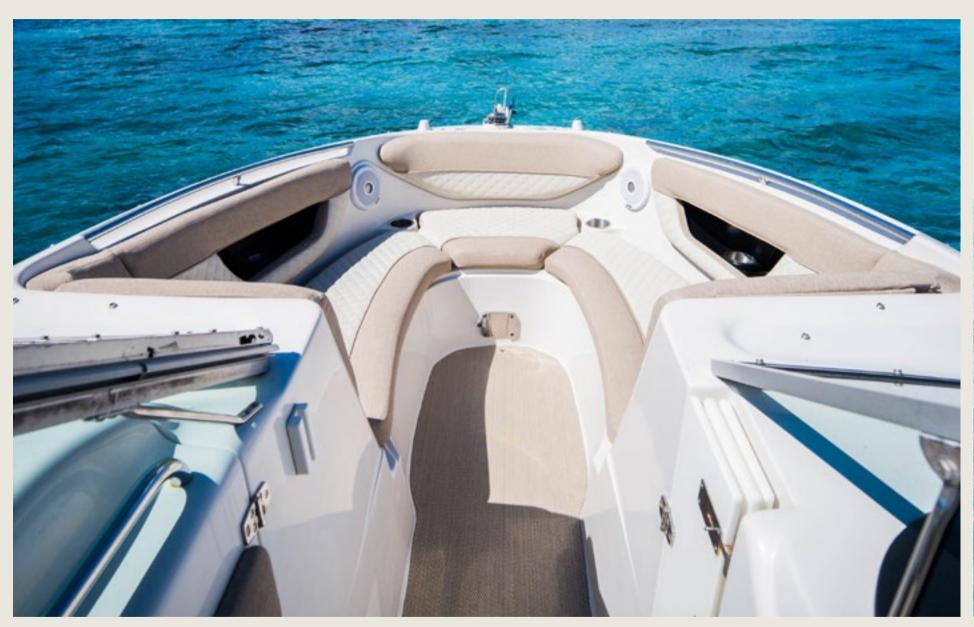

## SPECS

Capacity
Cabins
Length / Beam
Fuel Cons
Cruising speed
Included

— / o c

10 + Skipper

7,9 m / 2,6 m

80 L/h

28 knots

Captain, insurance, towels, water, ice, snorkelling equipment

General

Sunshade, exterior sitting area, bluetooth music connection, no A/C

**License N°** 

\_\_\_\_