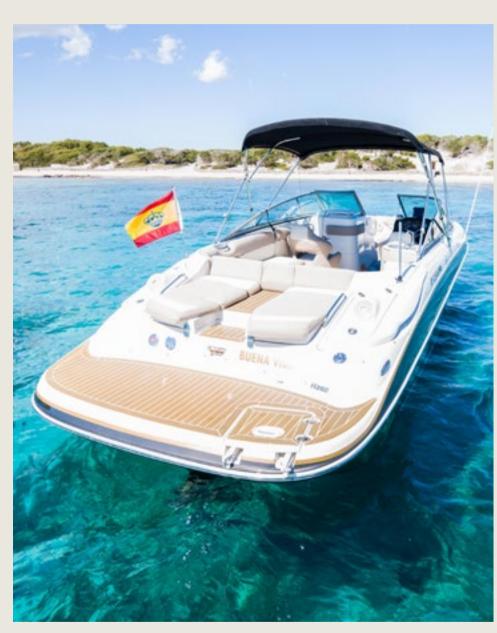

## SPECS

Capacity
Cabins
Length / Beam
Fuel Cons
Cruising speed
Included

— / o c

10 + Skipper

7,9 m / 2,6 m

80 L/h

28 knots

Captain, insurance, towels, water, ice, snorkelling equipment

General

Sunshade, exterior sitting area, bluetooth music connection, no A/C

**License N°** 

\_\_\_\_