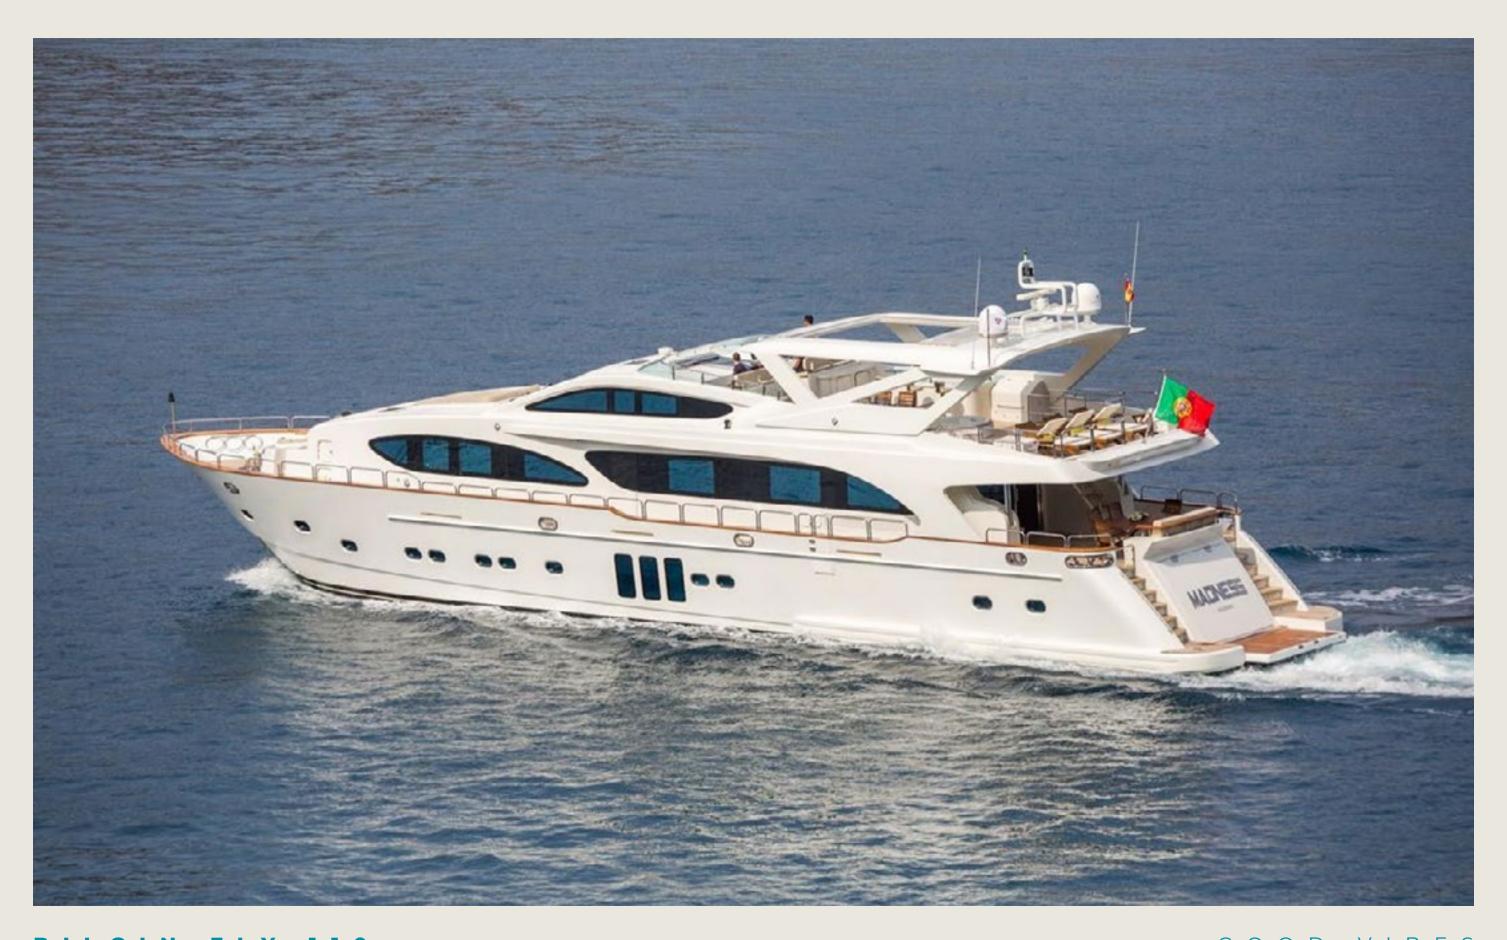

# BILGIN FLY 110 GOOD VIBES

## SPECS

Capacity
Cabins
Length / Beam
Fuel Cons
Cruising speed
Included

**General** 

License N°

12 + 4 crew 3 double, 2 twin 33,7 m / 7 m 800 L/h

12 knots

Captain, deckhand, stewardess, insurance, towels, complimentary drinks (water, ice, 24 soft drinks, 18 beers, 2 white wine, 2 rosé, 2 cava, 1 Champagne), snacks, fruit, snorkeling equipment, 2 paddle boards, seabob, jet ski, inflatable toys