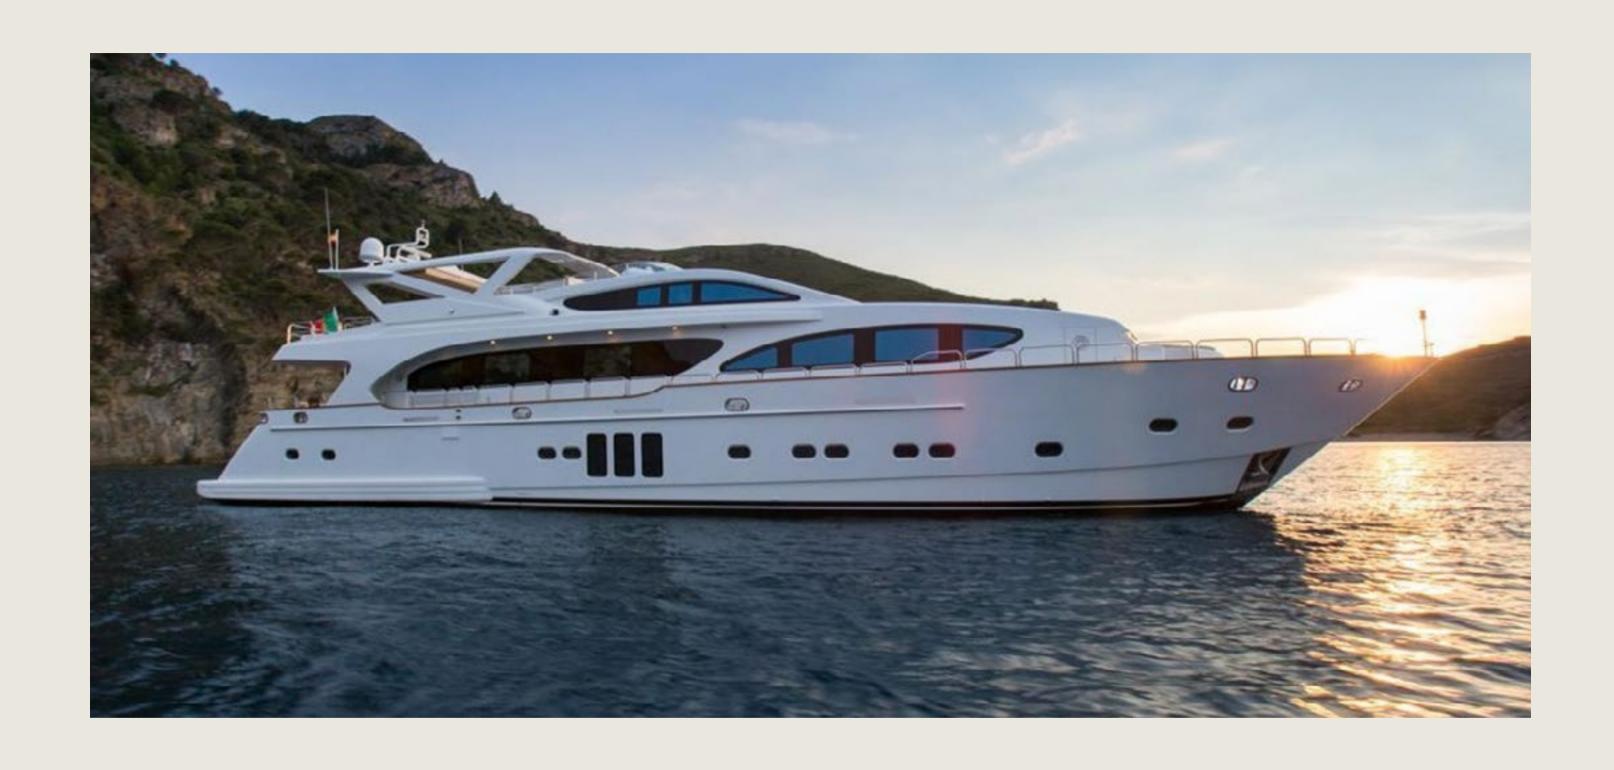

# BILGIN FLY 110 GOOD VIBES

## SPECS

Capacity
Cabins
Length / Beam
Fuel Cons
Cruising speed
Included

**General** 

License N°

12 + 4 crew 3 double, 2 twin 33,7 m / 7 m 800 L/h

12 knots

Captain, deckhand, stewardess, insurance, towels, complimentary drinks (water, ice, 24 soft drinks, 18 beers, 2 white wine, 2 rosé, 2 cava, 1 Champagne), snacks, fruit, snorkeling equipment, 2 paddle boards, seabob, jet ski, inflatable toys