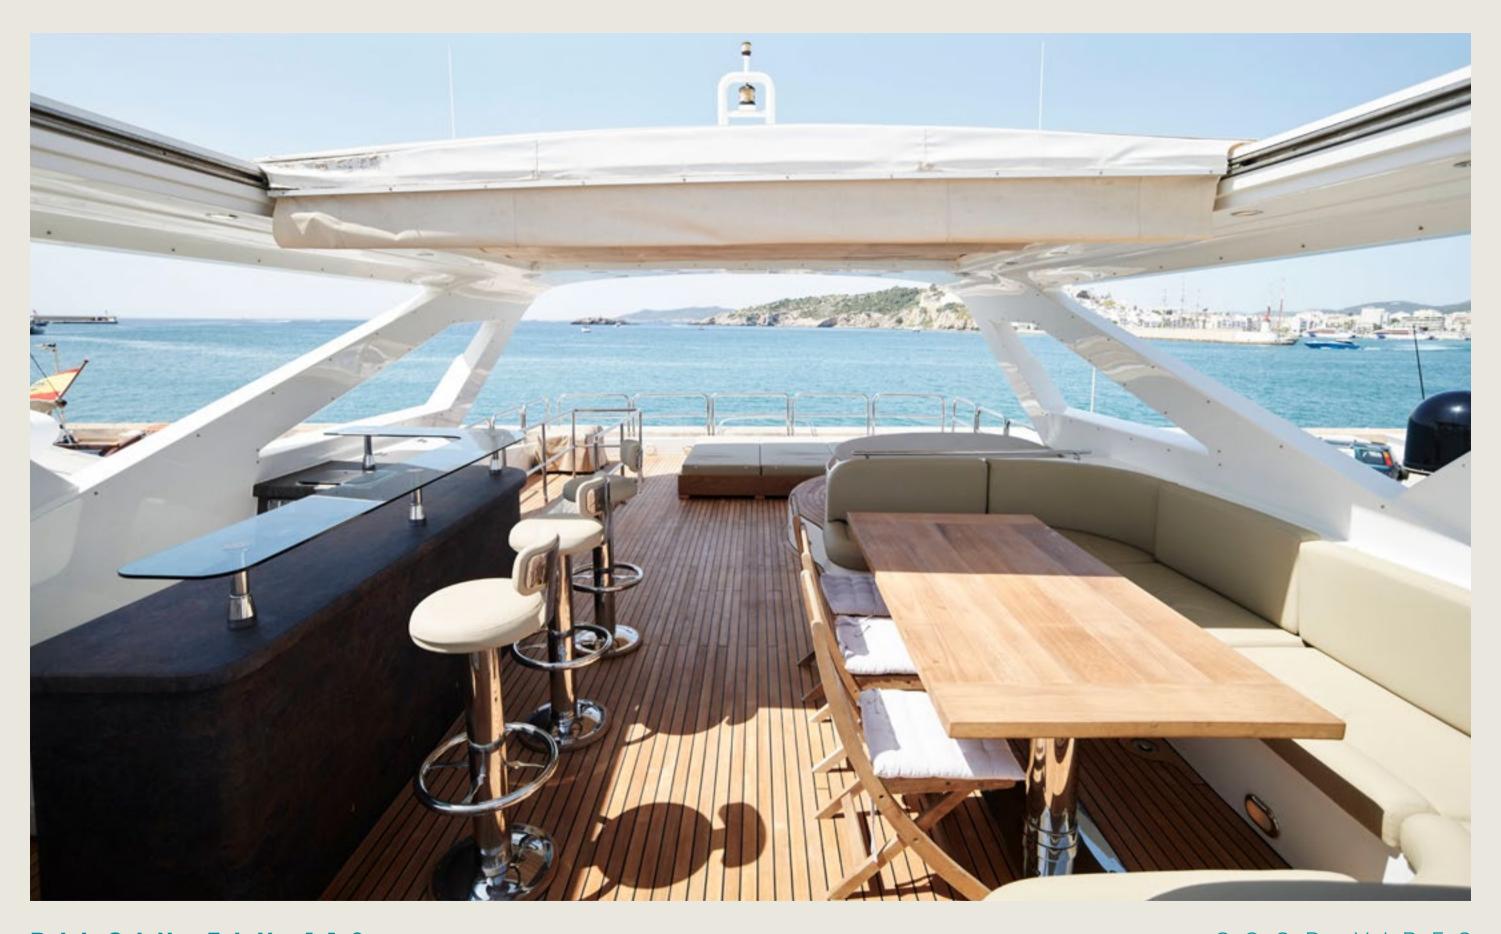

Sunshade, front and back sunbeds, interior and exterior sitting area, flybridge with a sunroof, bluetooth music connection, A/C, interior and exterior Void Sound system, fully equipped kitchen, bar, deck jacuzzi

### Layout

Master Suite

2 VIP cabins

2 twin cabins

5 bathrooms

2 crew cabin