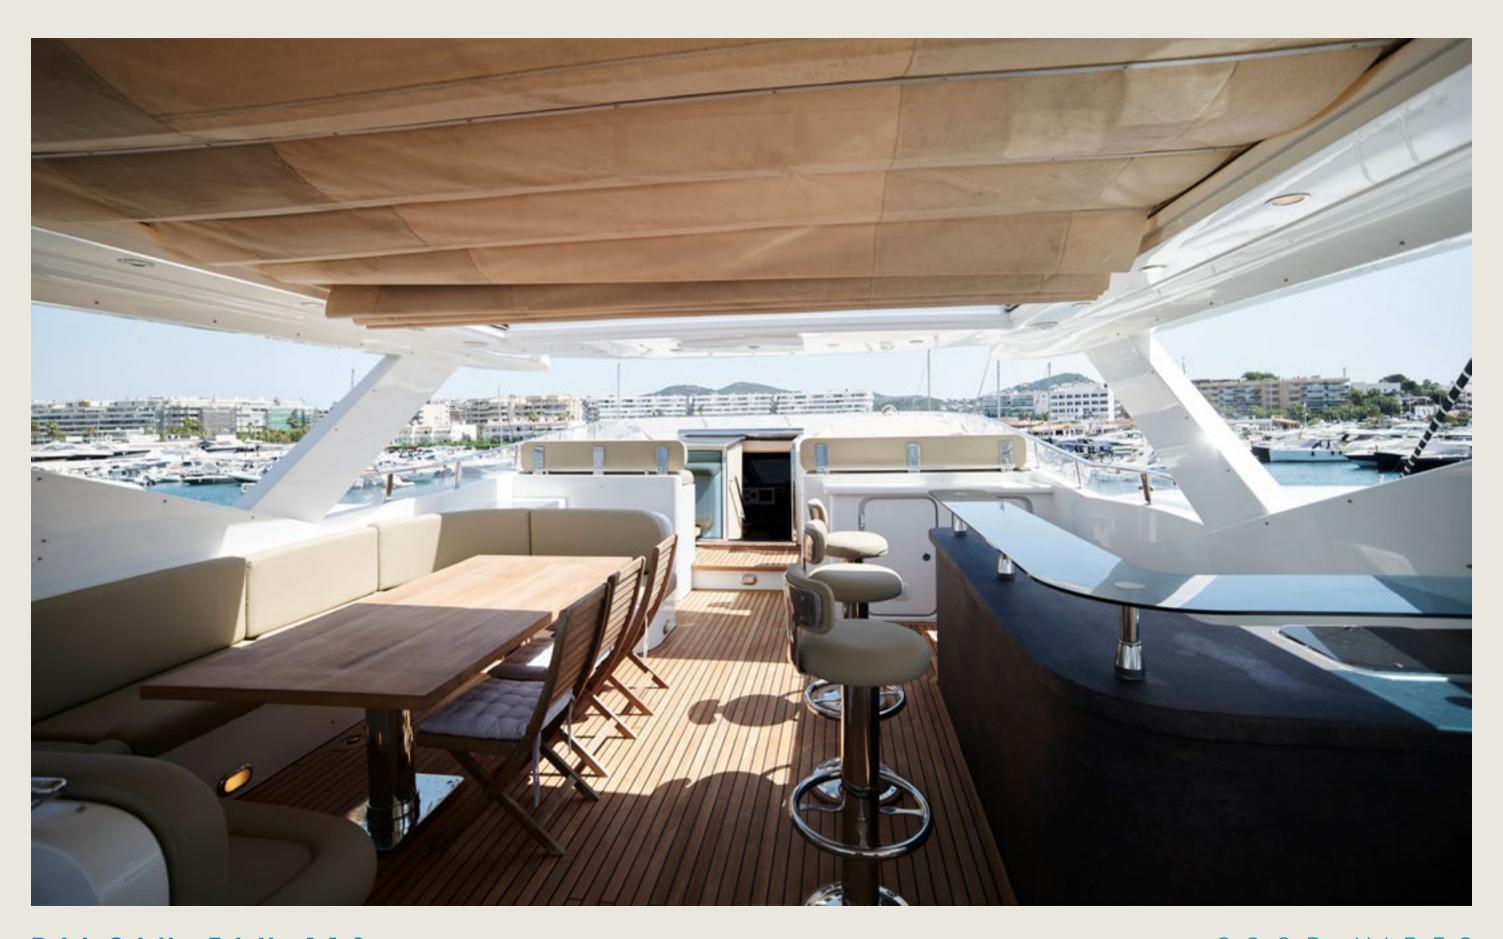

Sunshade, front and back sunbeds, interior and exterior sitting area, flybridge with a sunroof, bluetooth music connection, A/C, interior and exterior Void Sound system, fully equipped kitchen, bar, deck jacuzzi