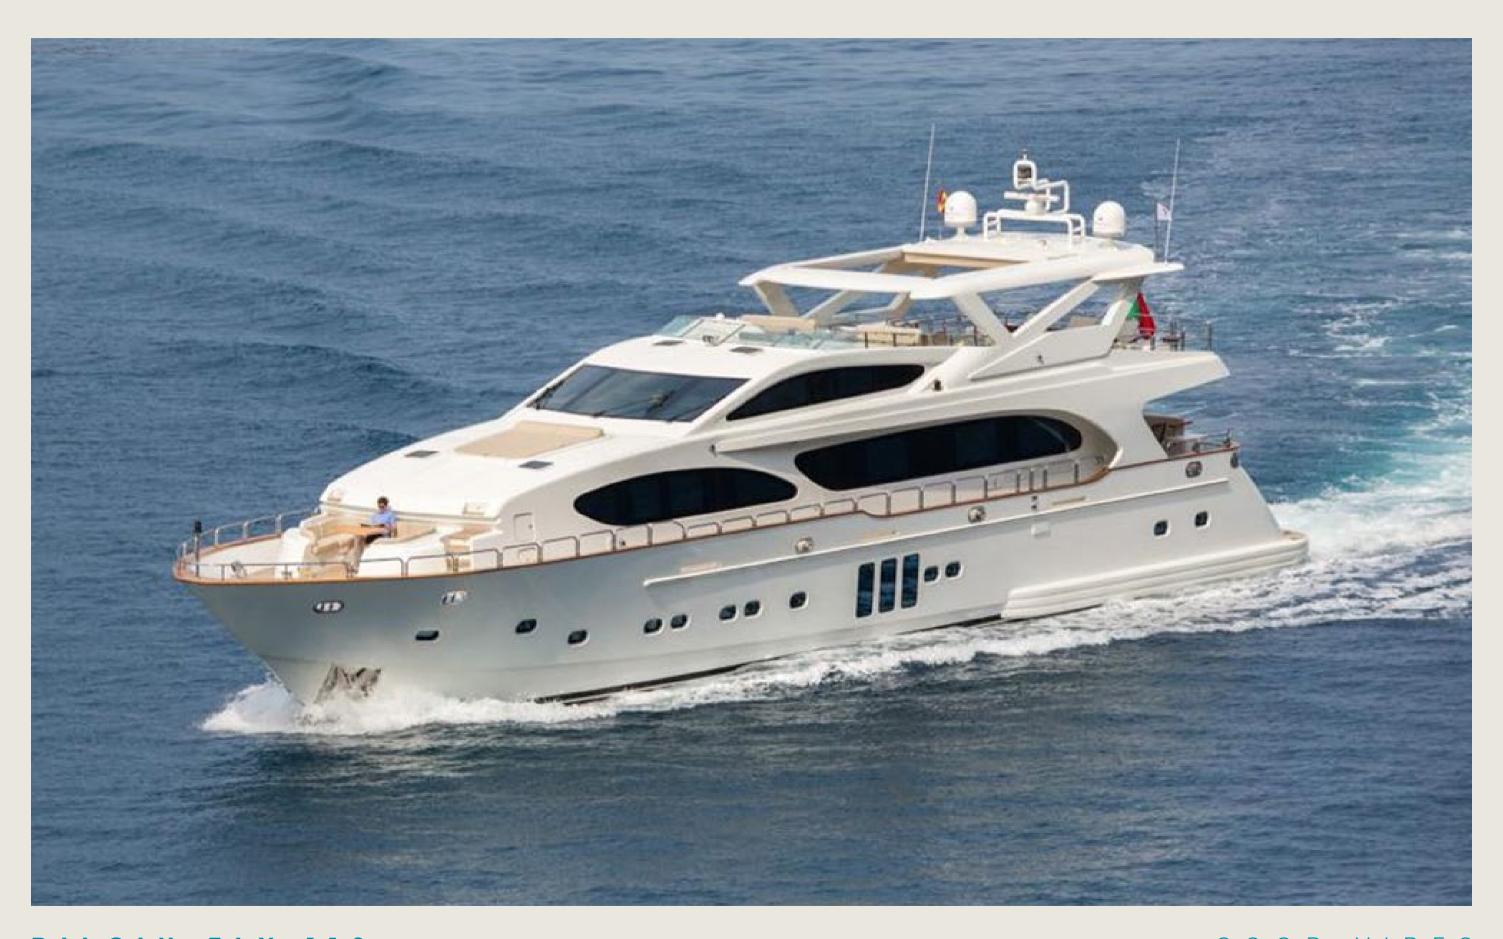

# BILGIN FLY 110 GOOD VIBES

## SPECS

Capacity
Cabins
Length / Beam
Fuel Cons
Cruising speed
Included

**General** 

License N°

12 + 4 crew 3 double, 2 twin 33,7 m / 7 m 800 L/h

12 knots

Captain, deckhand, stewardess, insurance, towels, complimentary drinks (water, ice, 24 soft drinks, 18 beers, 2 white wine, 2 rosé, 2 cava, 1 Champagne), snacks, fruit, snorkeling equipment, 2 paddle boards, seabob, jet ski, inflatable toys