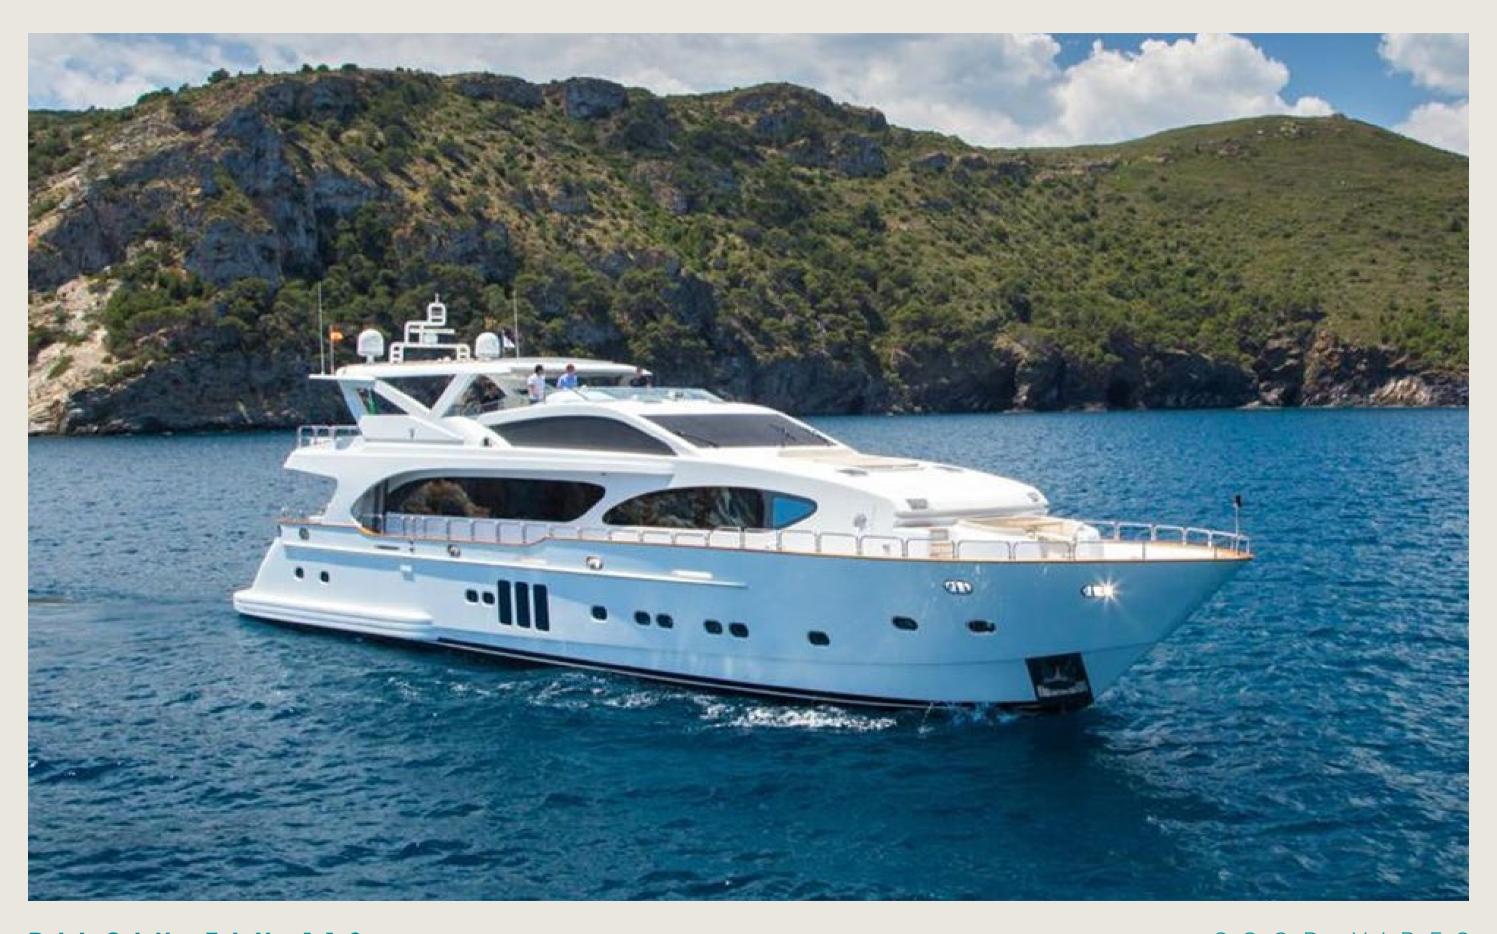

# BILGIN FLY 110 GOOD VIBES

## SPECS

Capacity
Cabins
Length / Beam
Fuel Cons
Cruising speed
Included

**General** 

License N°

12 + 4 crew 3 double, 2 twin 33,7 m / 7 m 800 L/h

12 knots

Captain, deckhand, stewardess, insurance, towels, complimentary drinks (water, ice, 24 soft drinks, 18 beers, 2 white wine, 2 rosé, 2 cava, 1 Champagne), snacks, fruit, snorkeling equipment, 2 paddle boards, seabob, jet ski, inflatable toys